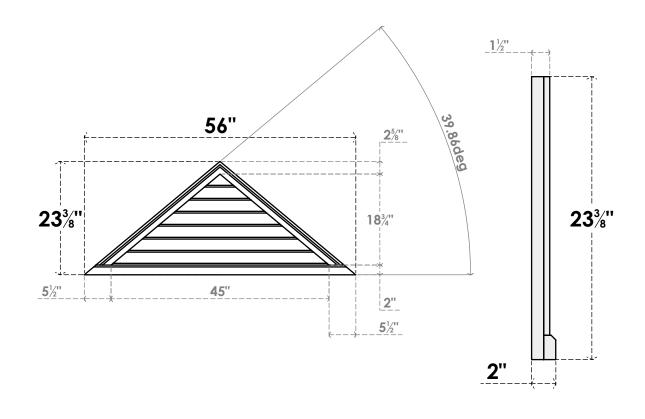

## GVPTR56X2303SN

56"W X 23-3/8"H TRIANGLE SURFACE MOUNT PVC GABLE VENT 10/12 PITCH: NON-FUNCTIONAL, W/2"W X 2"P BRICKMOULD SILL FRAME

**FRONT** 

SIDE

LOUVER HEIGHT: 2 5/8" LOUVER QTY: 7

1. INSTALLATION TO BE COMPLETED IN ACCORDANCE WITH MANUFACTURER'S SPECIFICATIONS. 2. DRAWING MAY NOT BE TO SCALE