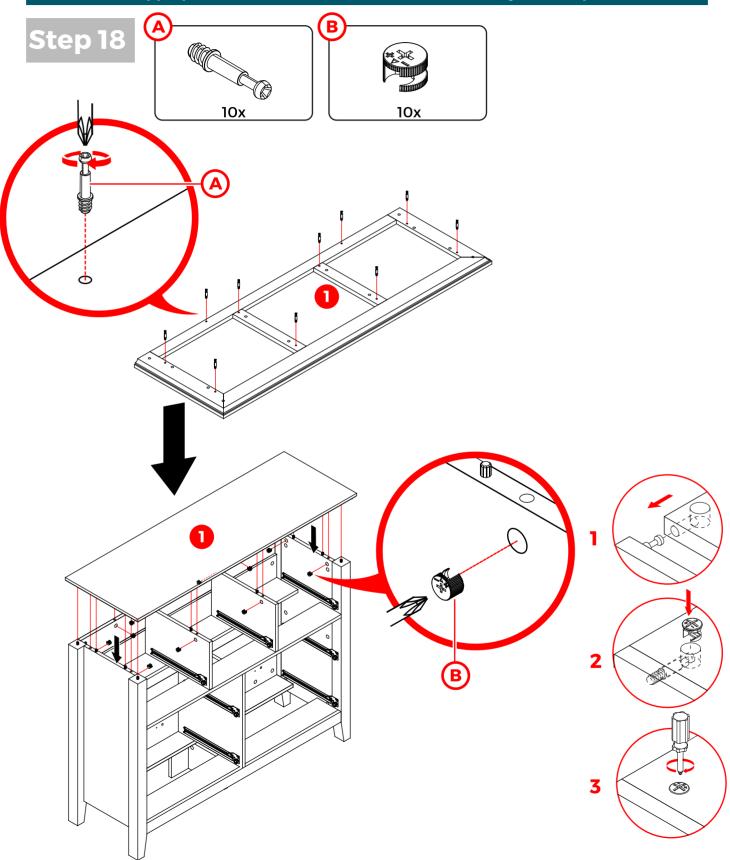

CAUTION: Inappropriate installation of screws will cause damages to the product!

CAUTION: Inappropriate installation of screws will cause damages to the product!

CAUTION: Inappropriate installation of screws will cause damages to the product!