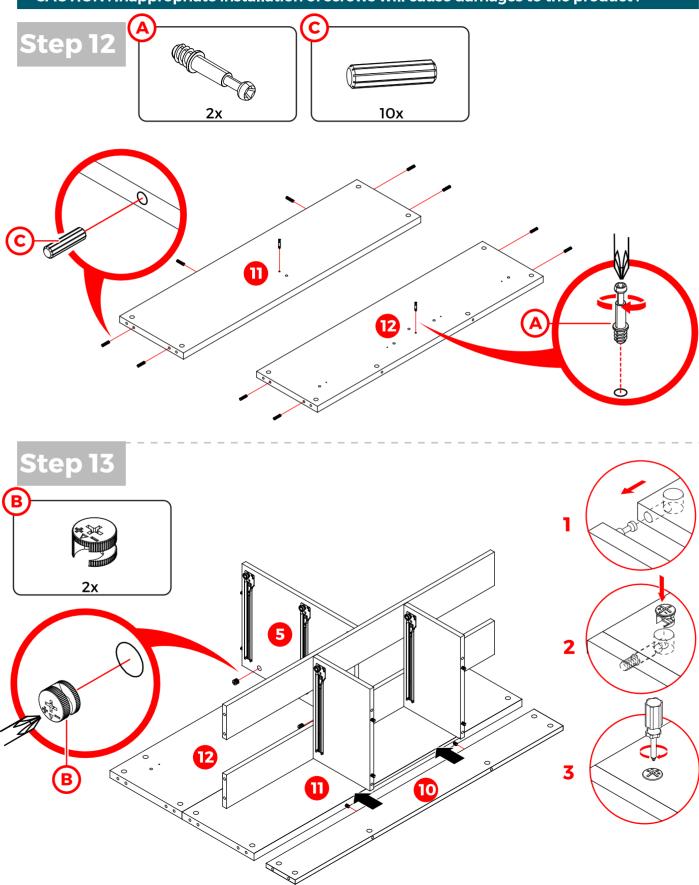

#### Please check if all the pieces listed below are received.

CAUTION: Inappropriate installation of screws will cause damages to the product!

**CAUTION:** Inappropriate installation of screws will cause damages to the product!

Step 11 2x 4x 6 FLIP 180°

**CAUTION:** Inappropriate installation of screws will cause damages to the product! Step 14 2x 2x B 8 5 P Step 15 1x 1x 15 14

**CAUTION**: Inappropriate installation of screws will cause damages to the product!

CAUTION: Inappropriate installation of screws will cause damages to the product!

CAUTION: Inappropriate installation of screws will cause damages to the product!

CAUTION: Inappropriate installation of screws will cause damages to the product!