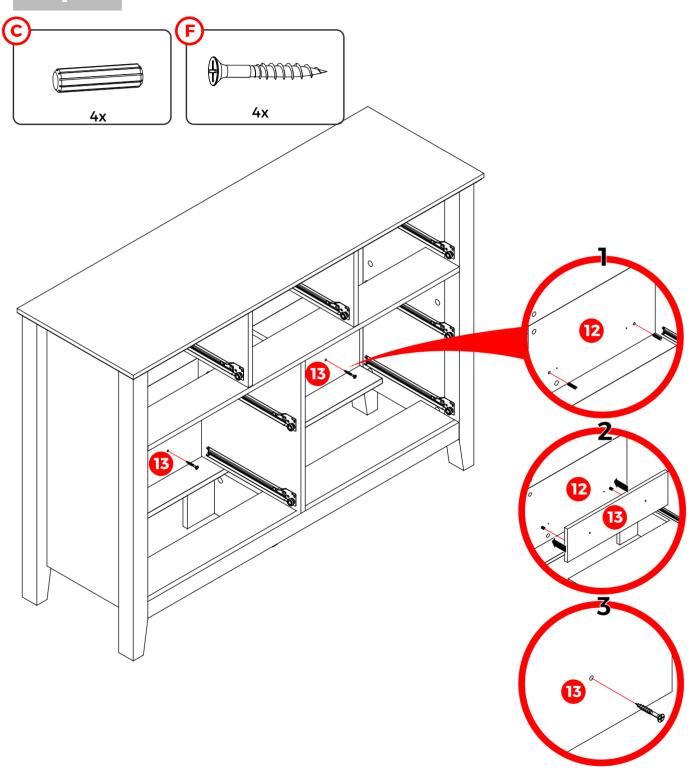

CAUTION: Inappropriate installation of screws will cause damages to the product!

CAUTION: Inappropriate installation of screws will cause damages to the product!

CAUTION: Inappropriate installation of screws will cause damages to the product!