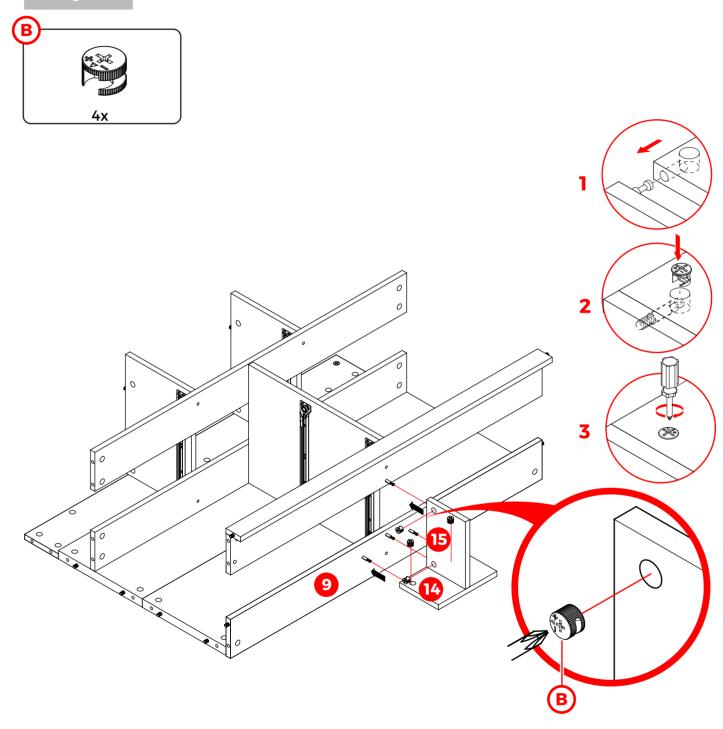

Step 11 2x 4x 6 FLIP 180°

**CAUTION:** Inappropriate installation of screws will cause damages to the product! Step 14 2x 2x B 8 5 P Step 15 1x 1x 15 14

**CAUTION**: Inappropriate installation of screws will cause damages to the product!