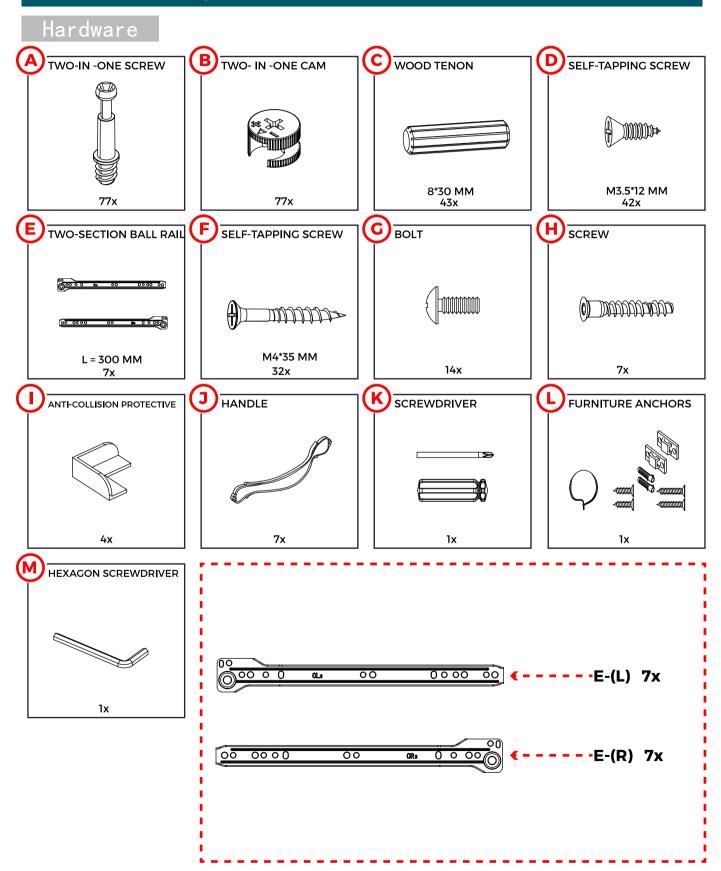

vice team will solve your problems and give you the best solutions. Please contact us first

NOTE: Returned items must be in undamaged condition, in their original box with all original proof of purchase, parts and accessories.



#### **Safety And Maintanances**

Important - Please read these instructions fully before starting assembly.





We strongly recommend two people to install this product.



Lay a piece of clean paper or carpet on the floor, then put the product parts on it to prevent scratching.

Please check if all the pieces listed below are received.



#### Please check if all the pieces listed below are received.

#### **Parts**



Please check if all the pieces listed below are received.

#### Parts









#### Please check if all the pieces listed below are received.





CAUTION: Inappropriate installation of screws will cause damages to the product!













**CAUTION:** Inappropriate installation of screws will cause damages to the product!

Step 11 2x 4x 6 FLIP 180°



**CAUTION:** Inappropriate installation of screws will cause damages to the product! Step 14 2x 2x B 8 5 P Step 15 1x 1x 15 14

**CAUTION**: Inappropriate installation of screws will cause damages to the product!



CAUTION: Inappropriate installation of screws will cause damages to the product!





CAUTION: Inappropriate installation of screws will cause damages to the product!





CAUTION: Inappropriate installation of screws will cause damages to the product!