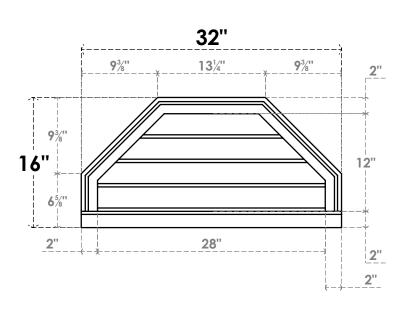

## GVPOT32X1603SN

32"W X 16"H OCTAGONAL TOP SURFACE MOUNT PVC GABLE VENT: NON-FUNCTIONAL, W/ 2"W X 2"P BRICKMOULD SILL FRAME

**FRONT** 

SIDE

LOUVER HEIGHT: 3" LOUVER QTY: 4

EKENA MILLWORK 2300 WEST MAIN ST. CLARKSVILLE, TX 75426 TOLL FREE: 866-607-0453 WWW.EKENAMILLWORK.COM