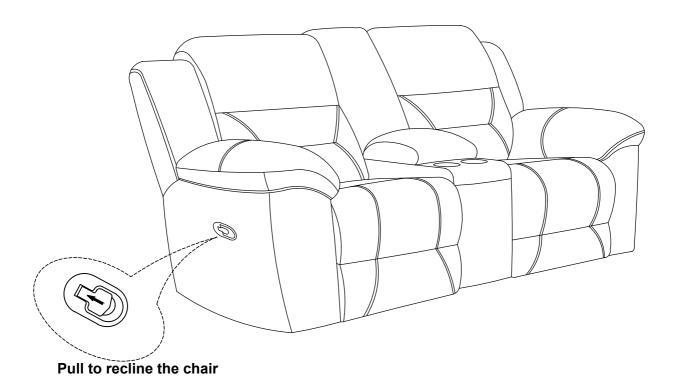

## ASSEMBLY INSTRUCTIONS DOUBLE RECLINING LOVESEAT WITH CONSOLE

Back Rest are stored at the bottom of seat, please take out it for assembly hardware for assembly.

Note: Do not use power tools for assembly. Power tools increase the risk of over tightening which lead to spliting or cracking the wood.