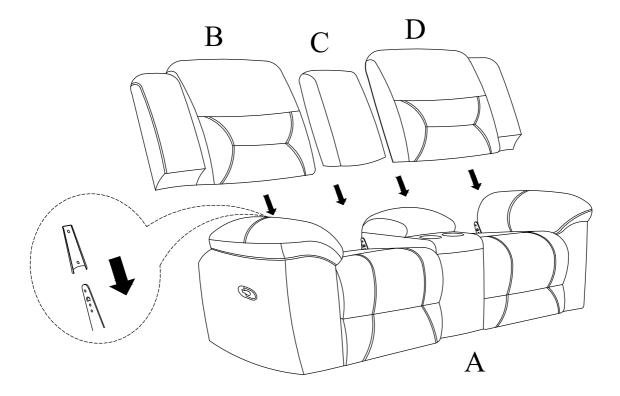

## ASSEMBLY INSTRUCTIONS DOUBLE RECLINING LOVESEAT WITH CONSOLE

Back Rest are stored at the bottom of seat, please take out it for assembly hardware for assembly.

Note: Do not use power tools for assembly. Power tools increase the risk of over tightening which lead to spliting or cracking the wood.

## Component list

| No | Drawing | Qty | Description       |
|----|---------|-----|-------------------|
| Α  |         | 1   | SEAT              |
| В  |         | 1   | LSF BACK REST     |
| С  |         | 1   | CONSOLE BACK REST |
| D  |         | 1   | RSF BACK REST     |

Step #2