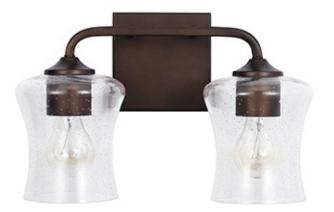

# **2 LIGHT VANITY**

Bronze

Available Finishes: Brushed Nickel (BN), Bronze (BZ), Matte Black

(MB)

## **GLASS DESCRIPTION**

Clear Seeded Glass

Glass Dimensions: 5.25"W X 6"H