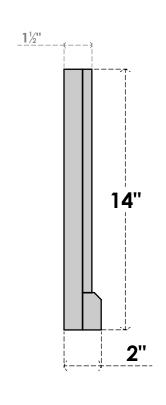

## GVPVE38X1403SF

38"W X 14"H RECTANGLE SURFACE MOUNT PVC GABLE VENT: FUNCTIONAL, W/ 2"W X 2"P **BRICKMOULD SILL FRAME** 

**VENTING AREA: 25.5 SQ IN** 

LOUVER HEIGHT: 2 1/2"

LOUVER QTY: 4

**FRONT** 

SIDE

EKENA MILLWORK 2300 WEST MAIN ST. CLARKSVILLE, TX 75426 TOLL FREE: 866-607-0453 WWW.EKENAMILLWORK.COM