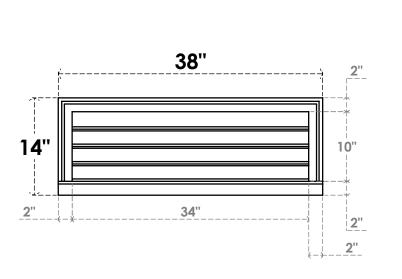

## GVPVE38X1403SF

38"W X 14"H RECTANGLE SURFACE MOUNT PVC GABLE VENT: FUNCTIONAL, W/ 2"W X 2"P **BRICKMOULD SILL FRAME** 

**VENTING AREA: 25.5 SQ IN** 

LOUVER HEIGHT: 2 1/2"

LOUVER QTY: 4

**FRONT** 

SIDE

EKENA MILLWORK 2300 WEST MAIN ST. CLARKSVILLE, TX 75426 TOLL FREE: 866-607-0453 WWW.EKENAMILLWORK.COM