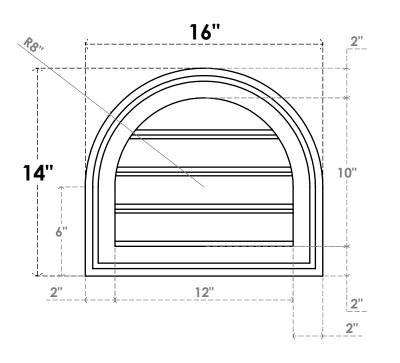

## GVPRT16X1402SF

16"W X 14"H ROUND TOP SURFACE MOUNT PVC GABLE VENT: FUNCTIONAL, W/ 2"W X 1-1/2"P **BRICKMOULD FRAME** 

**VENTING AREA: 8.49 SQ IN** 

LOUVER HEIGHT: 2 1/2"

LOUVER QTY: 4

**FRONT** 

SIDE

1. INSTALLATION TO BE COMPLETED IN ACCORDANCE WITH MANUFACTURER'S SPECIFICATIONS. 2. DRAWING MAY NOT BE TO SCALE