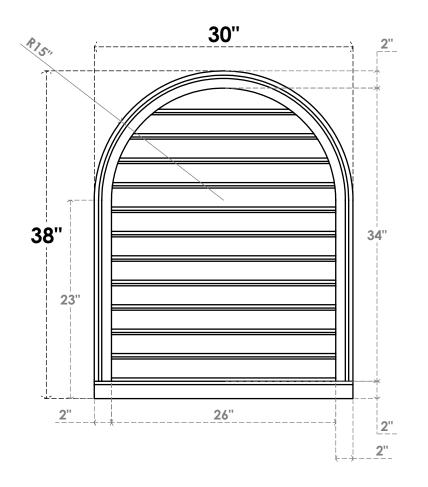

## GVPRT30X3803SF

30"W X 38"H ROUND TOP SURFACE MOUNT PVC GABLE VENT: FUNCTIONAL, W/ 2"W X 2"P **BRICKMOULD SILL FRAME** 

**VENTING AREA: 68.13 SQ IN** 

LOUVER HEIGHT: 2 7/8"

LOUVER QTY: 12

**FRONT** 

SIDE

1. INSTALLATION TO BE COMPLETED IN ACCORDANCE WITH MANUFACTURER'S SPECIFICATIONS. 2. DRAWING MAY NOT BE TO SCALE