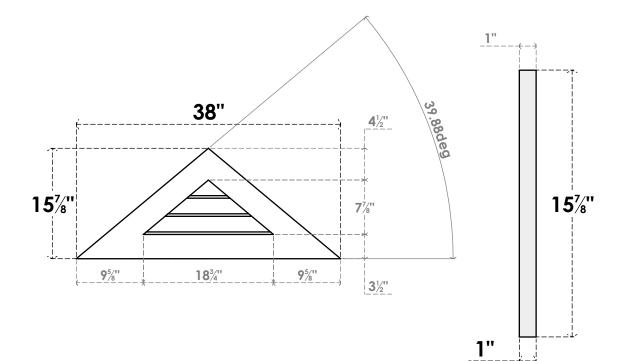

## GVPTR38X1601SN

38"W X 15-7/8"H TRIANGLE SURFACE MOUNT PVC GABLE VENT 10/12 PITCH: NON-FUNCTIONAL, W/ 3-1/2"W X 1"P STANDARD FRAME

**FRONT** 

SIDE

LOUVER HEIGHT: 2 5/8"

LOUVER QTY: 3

1. INSTALLATION TO BE COMPLETED IN ACCORDANCE WITH MANUFACTURER'S SPECIFICATIONS. 2. DRAWING MAY NOT BE TO SCALE