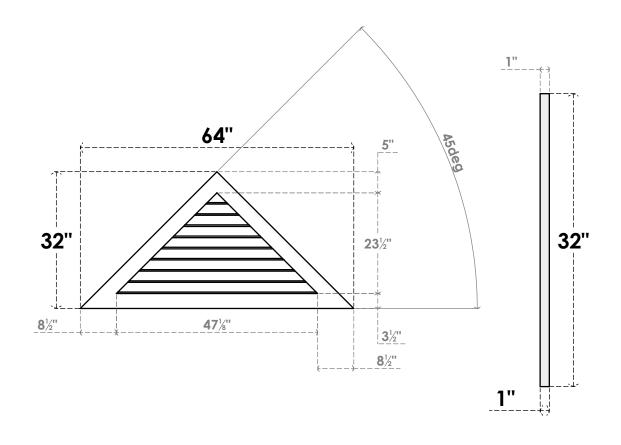

## GVPTR64X3201SN

64"W X 32"H TRIANGLE SURFACE MOUNT PVC GABLE VENT 12/12 PITCH: NON-FUNCTIONAL, W/ 3-1/2"W X 1"P STANDARD FRAME

**FRONT** 

SIDE

LOUVER HEIGHT: 2 5/8"

LOUVER QTY: 9

1. INSTALLATION TO BE COMPLETED IN ACCORDANCE WITH MANUFACTURER'S SPECIFICATIONS. 2. DRAWING MAY NOT BE TO SCALE