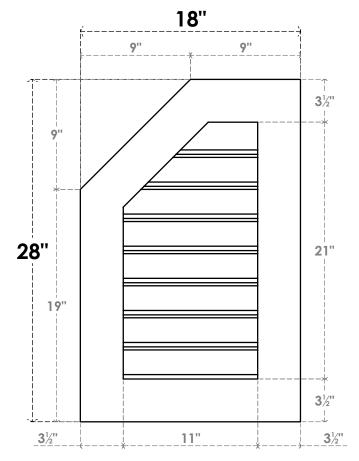

## GVPOL18X2801SF

18"W X 28"H HALF OCTAGON TOP LEFT SURFACE MOUNT PVC GABLE VENT: FUNCTIONAL, W/ 3-1/2"W X 1"P STANDARD FRAME

**VENTING AREA: 17.74 SQ IN** LOUVER HEIGHT: 2 5/8" LOUVER QTY: 8

**FRONT** 

SIDE