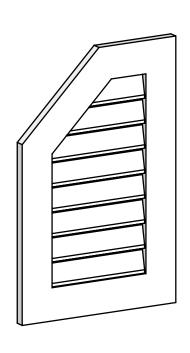

## GVPOL18X2801SF

18"W X 28"H HALF OCTAGON TOP LEFT SURFACE MOUNT PVC GABLE VENT: FUNCTIONAL, W/ 3-1/2"W X 1"P STANDARD FRAME

**VENTING AREA: 17.74 SQ IN** LOUVER HEIGHT: 2 5/8" LOUVER QTY: 8

**FRONT** 

SIDE