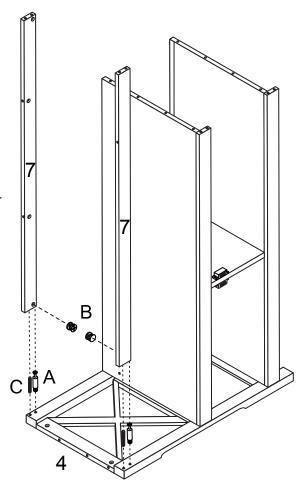

### STEP 4

- a) Screw in Cam-bolt (A) into designated holes on Left Side Panel (4).
- b) Insert Wood Dowel (C) into designated holes on Top Connect Bar (7).
- c) Attach (7) to (4) via Cam-bolts and Wood Dowels.
- d) Insert Cam-lock (B) into designated holes on (7) then turn clockwise to lock onto Cam-bolt. Do not overtighten.