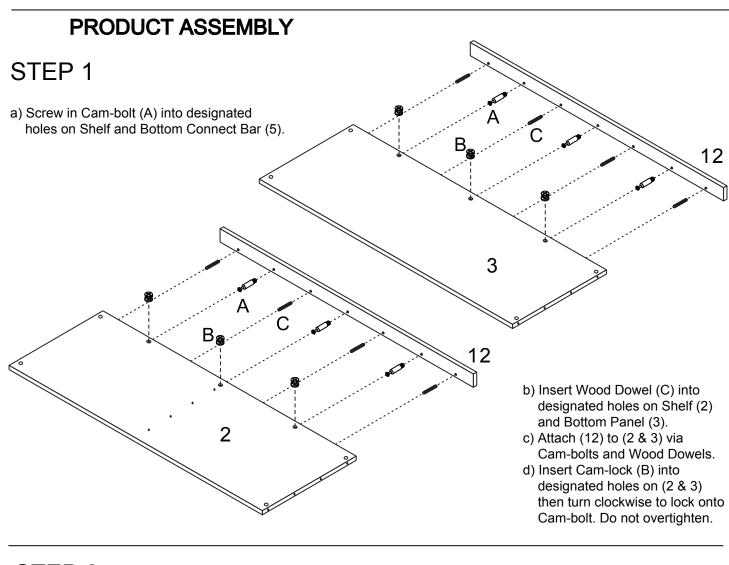

# Hardware List

| ITEM | DESCRIPTION    | PART          | QTY    | ITEM | DESCRIPTION  | PART   | QTY    |
|------|----------------|---------------|--------|------|--------------|--------|--------|
| Α    | Cam Bolt       | OT THE        | 34 pcs | Н    | Magnetic Bar | 0      | 2 pcs  |
| В    | Camlock        |               | 34 pcs | ı    | Hinge        |        | 4 pcs  |
| С    | Wooden Dowel   |               | 32 pcs | J    | Screw        |        | 5 pcs  |
| D    | Knob Bolt      | Salara Caraca | 2 pcs  | K    | Screw        | 3*12mm | 18 pcs |
| Е    | Knob           | <b>©</b>      | 2 pcs  | L    | Fixed Button | পুত    | 4 pcs  |
| F    | Screw          | 3*14mm        | 4 pcs  | М    | Screw        | 3*16mm | 4 pcs  |
| G    | Magnetic Catch |               | 2pcs   |      |              |        |        |

## Parts List

| ITEM | DESCRIPTION         | PART | QTY  | ITEM | DESCRIPTION                        | PART | QTY   |
|------|---------------------|------|------|------|------------------------------------|------|-------|
| 1    | Top Panel           |      | 1 pc | 7    | Top Connect<br>Bar                 |      | 2 pcs |
| 2    | Shelf               |      | 1 pc | 8    | Upper Back<br>Panel                |      | 1 pc  |
| 3    | Bottom Panel        |      | 1 pc | 9    | Lower Back<br>Panel                |      | 1 pc  |
| 4    | Left Side<br>Panel  |      | 1 pc | 10   | Left Door                          |      | 1 pc  |
| 5    | Divide Panel        |      | 1 pc | 11   | Right Door                         |      | 1 pc  |
| 6    | Right Side<br>Panel |      | 1 pc | 12   | Shelf and<br>Bottom<br>Connect Bar |      | 2 pcs |