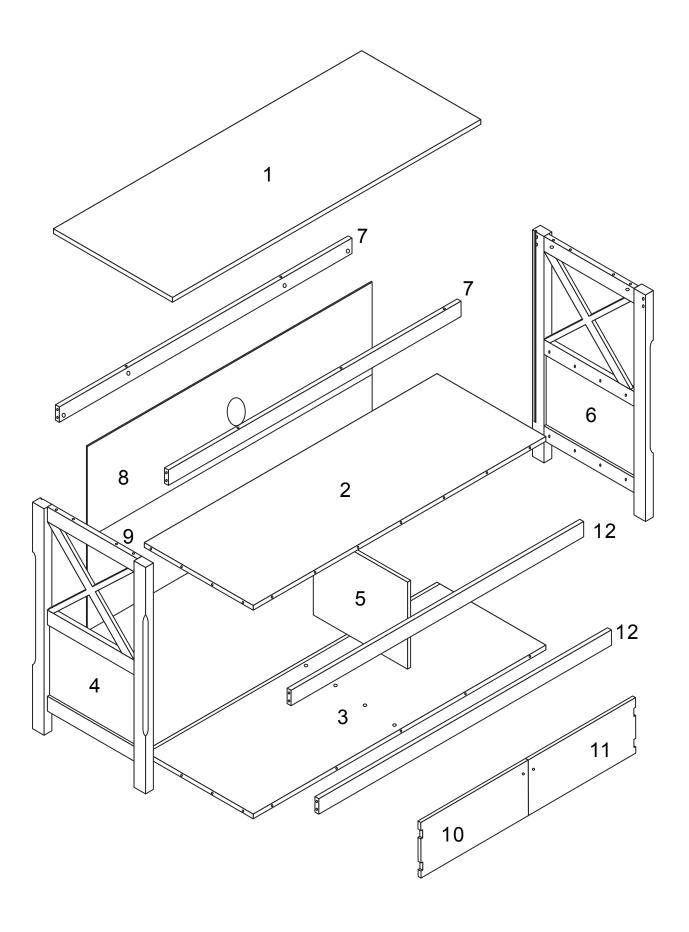

## Parts List

| ITEM | DESCRIPTION         | PART | QTY  | ITEM | DESCRIPTION                        | PART | QTY   |
|------|---------------------|------|------|------|------------------------------------|------|-------|
| 1    | Top Panel           |      | 1 pc | 7    | Top Connect<br>Bar                 |      | 2 pcs |
| 2    | Shelf               |      | 1 pc | 8    | Upper Back<br>Panel                |      | 1 pc  |
| 3    | Bottom Panel        |      | 1 pc | 9    | Lower Back<br>Panel                |      | 1 pc  |
| 4    | Left Side<br>Panel  |      | 1 pc | 10   | Left Door                          |      | 1 pc  |
| 5    | Divide Panel        |      | 1 pc | 11   | Right Door                         |      | 1 pc  |
| 6    | Right Side<br>Panel |      | 1 pc | 12   | Shelf and<br>Bottom<br>Connect Bar |      | 2 pcs |

## Parts List Assembly Overview