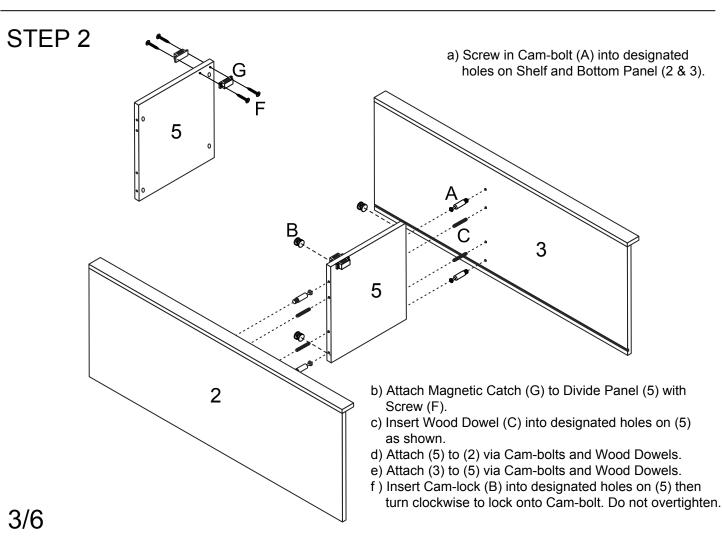

# Hardware List

| ITEM | DESCRIPTION    | PART          | QTY    | ITEM | DESCRIPTION  | PART   | QTY    |
|------|----------------|---------------|--------|------|--------------|--------|--------|
| Α    | Cam Bolt       | OT THE        | 34 pcs | Н    | Magnetic Bar | 0      | 2 pcs  |
| В    | Camlock        |               | 34 pcs | ı    | Hinge        |        | 4 pcs  |
| С    | Wooden Dowel   |               | 32 pcs | J    | Screw        |        | 5 pcs  |
| D    | Knob Bolt      | Salara Caraca | 2 pcs  | K    | Screw        | 3*12mm | 18 pcs |
| Е    | Knob           | <b>©</b>      | 2 pcs  | L    | Fixed Button | পুত    | 4 pcs  |
| F    | Screw          | 3*14mm        | 4 pcs  | М    | Screw        | 3*16mm | 4 pcs  |
| G    | Magnetic Catch |               | 2pcs   |      |              |        |        |

## Parts List

| ITEM | DESCRIPTION         | PART | QTY  | ITEM | DESCRIPTION                        | PART | QTY   |
|------|---------------------|------|------|------|------------------------------------|------|-------|
| 1    | Top Panel           |      | 1 pc | 7    | Top Connect<br>Bar                 |      | 2 pcs |
| 2    | Shelf               |      | 1 pc | 8    | Upper Back<br>Panel                |      | 1 pc  |
| 3    | Bottom Panel        |      | 1 pc | 9    | Lower Back<br>Panel                |      | 1 pc  |
| 4    | Left Side<br>Panel  |      | 1 pc | 10   | Left Door                          |      | 1 pc  |
| 5    | Divide Panel        |      | 1 pc | 11   | Right Door                         |      | 1 pc  |
| 6    | Right Side<br>Panel |      | 1 pc | 12   | Shelf and<br>Bottom<br>Connect Bar |      | 2 pcs |