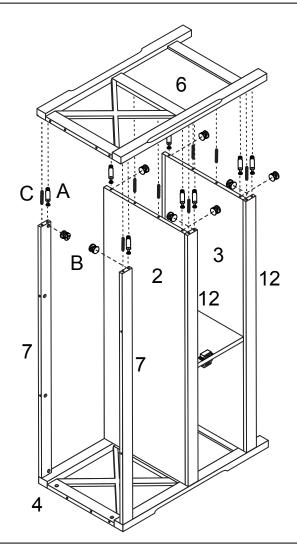

#### STEP 5

- a) Screw in Cam-bolt (A) into designated holes on Right Side Panel (6).
- b) Insert Wood Dowel (C) into designated holes on (2, 3, 7 & 12).
- c) Attach (6) to (2, 3, 7 & 12) via Cam-bolts and Wood Dowels.
- d) Insert Cam-lock (B) into designated holes on (2, 3, 7 & 12) then turn clockwise to lock onto Cam-bolt. Do not overtighten.