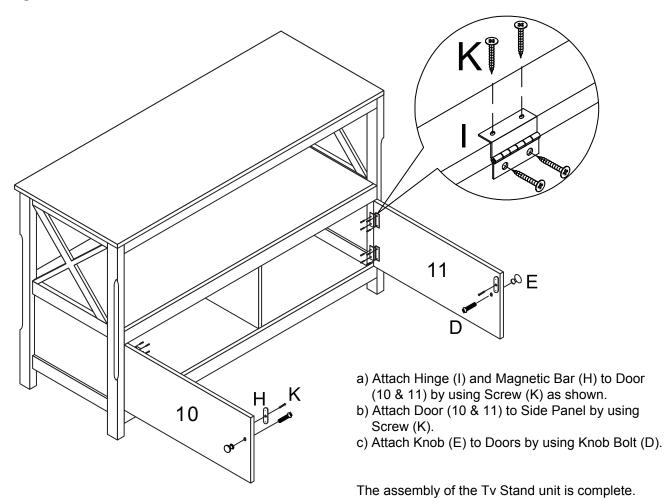

om<br>Connect Bar |      | 2 pcs |

## Parts List Assembly Overview







### STEP 3



### STEP 4

- a) Screw in Cam-bolt (A) into designated holes on Left Side Panel (4).
- b) Insert Wood Dowel (C) into designated holes on Top Connect Bar (7).
- c) Attach (7) to (4) via Cam-bolts and Wood Dowels.
- d) Insert Cam-lock (B) into designated holes on (7) then turn clockwise to lock onto Cam-bolt. Do not overtighten.



#### STEP 5

- a) Screw in Cam-bolt (A) into designated holes on Right Side Panel (6).
- b) Insert Wood Dowel (C) into designated holes on (2, 3, 7 & 12).
- c) Attach (6) to (2, 3, 7 & 12) via Cam-bolts and Wood Dowels.
- d) Insert Cam-lock (B) into designated holes on (2, 3, 7 & 12) then turn clockwise to lock onto Cam-bolt. Do not overtighten.





### STEP 7



### STEP 8