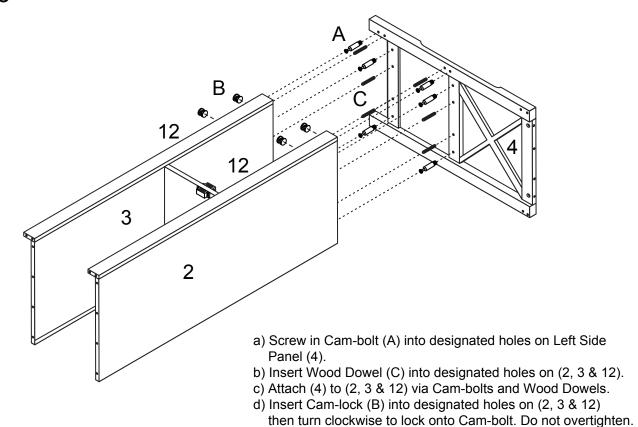

### STEP 3

# Hardware List

| ITEM | DESCRIPTION    | PART          | QTY    | ITEM | DESCRIPTION  | PART   | QTY    |
|------|----------------|---------------|--------|------|--------------|--------|--------|
| Α    | Cam Bolt       | OT THE        | 34 pcs | Н    | Magnetic Bar | 0      | 2 pcs  |
| В    | Camlock        |               | 34 pcs | ı    | Hinge        |        | 4 pcs  |
| С    | Wooden Dowel   |               | 32 pcs | J    | Screw        |        | 5 pcs  |
| D    | Knob Bolt      | Salara Caraca | 2 pcs  | K    | Screw        | 3*12mm | 18 pcs |
| Е    | Knob           | <b>©</b>      | 2 pcs  | L    | Fixed Button | পুত    | 4 pcs  |
| F    | Screw          | 3*14mm        | 4 pcs  | М    | Screw        | 3*16mm | 4 pcs  |
| G    | Magnetic Catch |               | 2pcs   |      |              |        |        |

## Parts List

| ITEM | DESCRIPTION         | PART | QTY  | ITEM | DESCRIPTION                        | PART | QTY   |
|------|---------------------|------|------|------|------------------------------------|------|-------|
| 1    | Top Panel           |      | 1 pc | 7    | Top Connect<br>Bar                 |      | 2 pcs |
| 2    | Shelf               |      | 1 pc | 8    | Upper Back<br>Panel                |      | 1 pc  |
| 3    | Bottom Panel        |      | 1 pc | 9    | Lower Back<br>Panel                |      | 1 pc  |
| 4    | Left Side<br>Panel  |      | 1 pc | 10   | Left Door                          |      | 1 pc  |
| 5    | Divide Panel        |      | 1 pc | 11   | Right Door                         |      | 1 pc  |
| 6    | Right Side<br>Panel |      | 1 pc | 12   | Shelf and<br>Bottom<br>Connect Bar |      | 2 pcs |