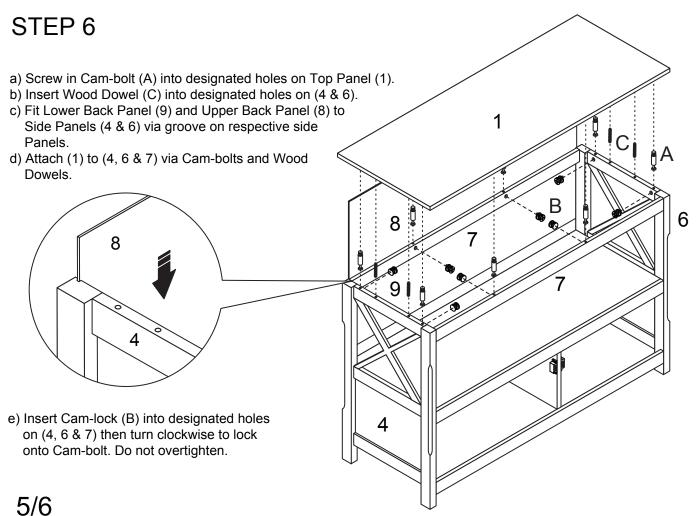

c | 12   | Shelf and<br>Bottom<br>Connect Bar |      | 2 pcs |

## Parts List Assembly Overview







### STEP 3



### STEP 4

- a) Screw in Cam-bolt (A) into designated holes on Left Side Panel (4).
- b) Insert Wood Dowel (C) into designated holes on Top Connect Bar (7).
- c) Attach (7) to (4) via Cam-bolts and Wood Dowels.
- d) Insert Cam-lock (B) into designated holes on (7) then turn clockwise to lock onto Cam-bolt. Do not overtighten.



#### STEP 5

- a) Screw in Cam-bolt (A) into designated holes on Right Side Panel (6).
- b) Insert Wood Dowel (C) into designated holes on (2, 3, 7 & 12).
- c) Attach (6) to (2, 3, 7 & 12) via Cam-bolts and Wood Dowels.
- d) Insert Cam-lock (B) into designated holes on (2, 3, 7 & 12) then turn clockwise to lock onto Cam-bolt. Do not overtighten.





### STEP 7



### STEP 8