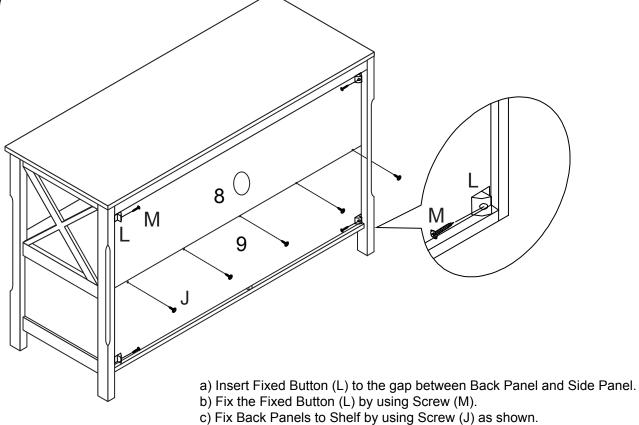

lf and<br>Bottom<br>Connect Bar |      | 2 pcs |

## Parts List Assembly Overview







### STEP 3



### STEP 4

- a) Screw in Cam-bolt (A) into designated holes on Left Side Panel (4).
- b) Insert Wood Dowel (C) into designated holes on Top Connect Bar (7).
- c) Attach (7) to (4) via Cam-bolts and Wood Dowels.
- d) Insert Cam-lock (B) into designated holes on (7) then turn clockwise to lock onto Cam-bolt. Do not overtighten.



#### STEP 5

- a) Screw in Cam-bolt (A) into designated holes on Right Side Panel (6).
- b) Insert Wood Dowel (C) into designated holes on (2, 3, 7 & 12).
- c) Attach (6) to (2, 3, 7 & 12) via Cam-bolts and Wood Dowels.
- d) Insert Cam-lock (B) into designated holes on (2, 3, 7 & 12) then turn clockwise to lock onto Cam-bolt. Do not overtighten.





### STEP 7



### STEP 8