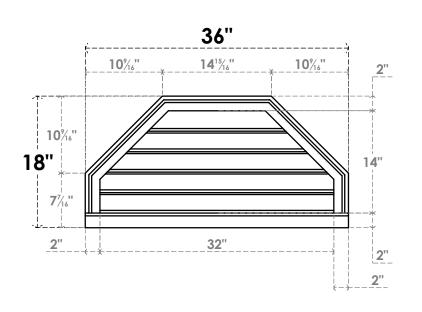

## GVPOT36X1803SF

36"W X 18"H OCTAGONAL TOP SURFACE MOUNT PVC GABLE VENT: FUNCTIONAL, W/ 2"W X 2"P **BRICKMOULD SILL FRAME** 

**VENTING AREA: 26.34 SQ IN** 

LOUVER HEIGHT: 2 3/4"

LOUVER QTY: 5

**FRONT** 

SIDE