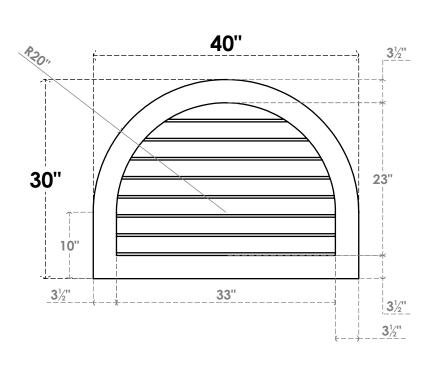

## GVPRT40X3001SN

40"W X 30"H ROUND TOP SURFACE MOUNT PVC GABLE VENT: NON-FUNCTIONAL, W/ 3-1/2"W X 1"P STANDARD FRAME

**FRONT** 

SIDE

LOUVER HEIGHT: 2 7/8"

LOUVER QTY: 8

1. INSTALLATION TO BE COMPLETED IN ACCORDANCE WITH MANUFACTURER'S SPECIFICATIONS. 2. DRAWING MAY NOT BE TO SCALE