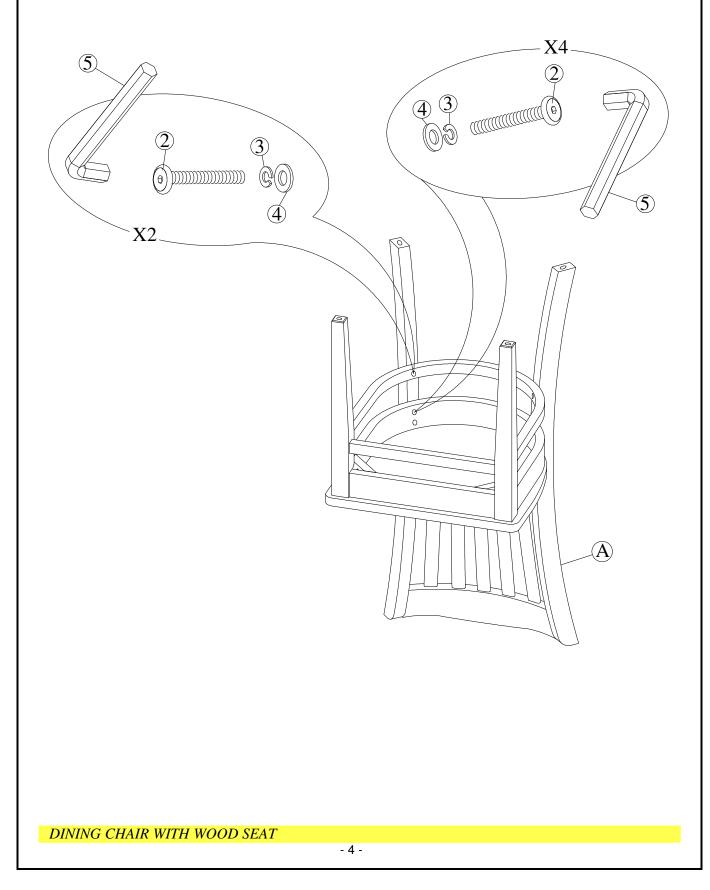

# **STEP 2**

Attach frame from step 1 to the chair back (A) by using bolts (2) and washers (3) and (4). Tighten with Allen Key (5) as shown below.

Note: DO NOT tighten any of the bolts, until the chair is assembled, then put on a flat level surface to make sure the chair is level and then tighten the bolts.