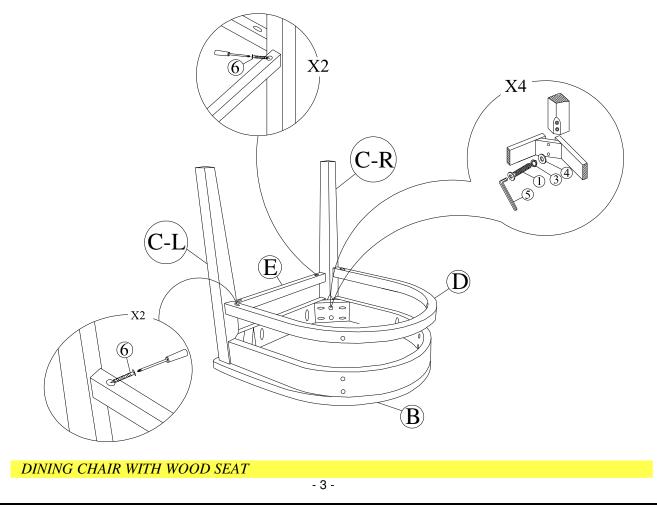

# **STEP 1**

Attach front legs (C-L) and (C-R) to the seat frame. Use bolts (1), washers (3) and (4) .Tighten with Allen Key (5).

Place front stretcher (E), U stretchers (D) between front legs, use the screw driver to tighten the screws (6) as shown below.

Note: DO NOT tighten any of the bolts, until Place front stretcher (E) between front legs the chair is assembled, then tighten the bolts and the screws.