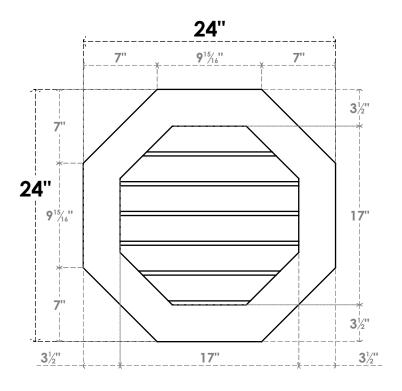

## GVPOC24X2401SN

24"W X 24"H OCTAGONAL SURFACE MOUNT PVC GABLE VENT: NON-FUNCTIONAL, W/ 3-1/2"W X 1"P STANDARD FRAME

**FRONT** 

SIDE

LOUVER HEIGHT: 2 7/8"

LOUVER QTY: 6

EKENA MILLWORK 2300 WEST MAIN ST. CLARKSVILLE, TX 75426 TOLL FREE: 866-607-0453 WWW.EKENAMILLWORK.COM