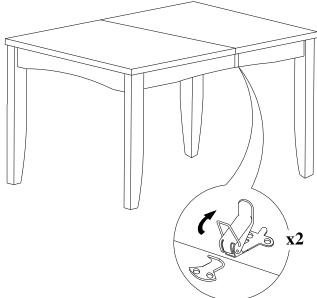

## STEP 2

Unlock the table top from both sides underneath of the top as show below. Pull the 2 parts of the table top apart.

Rectangular Dining Table 36"x66" with butterfly leaf