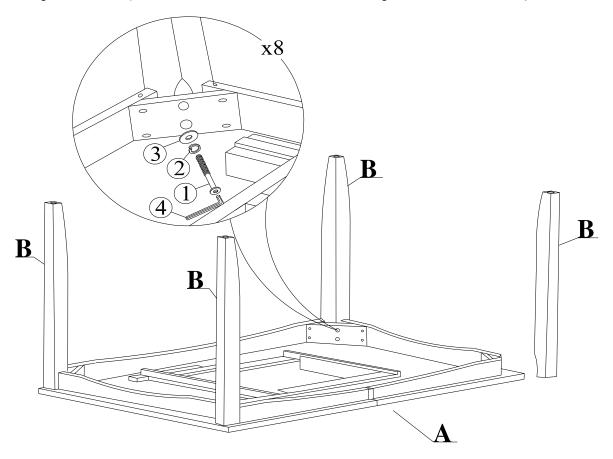

### STEP 1

Attach legs (B) to the top (A) with Bolts (1) and washers (2), (3). Tighten with the Allen Key (4).