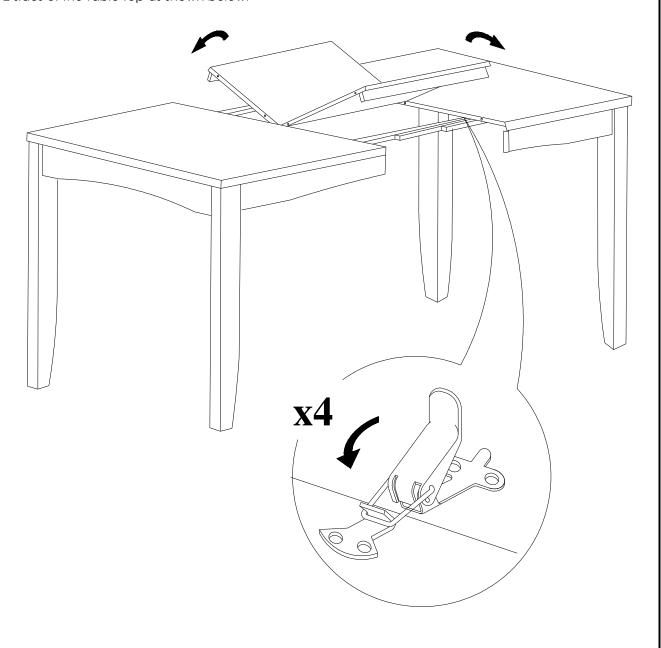

# STEP 3

Place the leaves in the center of the open table top. Push the table top closed. Lock the mechanism underneath

2 sides of the table top as shown below.