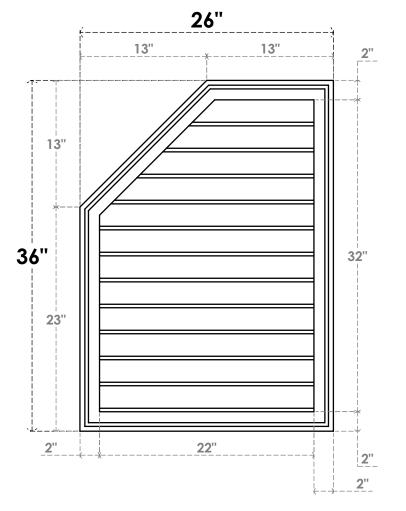

## GVPOL26X3602SN

26"W X 36"H HALF OCTAGON TOP LEFT SURFACE MOUNT PVC GABLE VENT: NON-FUNCTIONAL, W/ 2"W X 1-1/2"P BRICKMOULD FRAME

**FRONT** 

SIDE

LOUVER HEIGHT: 2 5/8" LOUVER QTY: 12

EKENA MILLWORK 2300 WEST MAIN ST. CLARKSVILLE, TX 75426 TOLL FREE: 866-607-0453 WWW.EKENAMILLWORK.COM