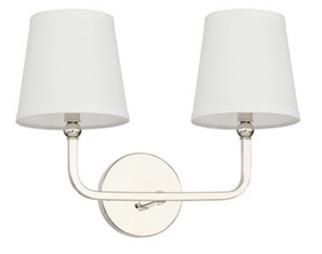

# **2 LIGHT VANITY**

Polished Nickel

Available Finishes: Aged Brass (AD), Brushed Nickel (BN), Matte Black (MB), Polished Nickel (PN)

### DIMENSIONS

Dimensions: 16"W x 12"H x 7.25"E Product Weight: 2 lbs. Backplate: 5"W x 5"H x 0.75"E Junction: Ctr/Top: 9.5"; Ctr/Btm: 2.5"

### SHADE DESCRIPTION

White Fabric Stay-Straight Shades Shade Dimensions:  $4.5"W \times 6"H$