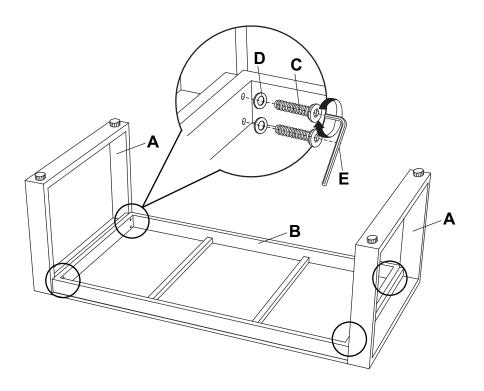

#### **READ & SAVE BELOW INSTRUCTIONS BEFORE ASSEMBLY**

- 1. PLEASE SEPARATE AND IDENTIFY ALL PARTS, MAKING SURE THAT YOU HAVE ALL OF THE PARTS LISTED.
- 2. TO AVOID ANY SCRATCH DURING ASSEMBLY, PLEASE ASSEMBLE ON A SOFT MAT OR SIMILAR.
- 3. PLEASE ASSEMBLE STEP BY STEP AND FOLLOW THE INSTRUCTIONS.
- 4. WASHERS MUST BE USED.
- 5. WHILE EACH SCREW AND NUT IS PROPERLY FASTENED, DO NOT OVER FASTEN IT.
- 6. DO NOT COMPLETELY FASTEN EACH SCREW AND NUT UNTIL ALL THE SCREWS ARE PROPERLY FIXED.