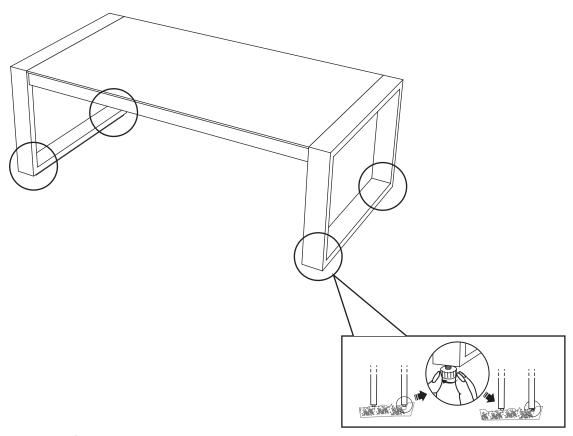

.
- 3. IN THE EVENT OF BARE METAL SHOWING DUE TO SCRATCH, IT IS PREFERRED TO TREAT WITH A RUST REPELLING VARNISH OR SIMILAR.
- 4. PERIODICALLY CHECK AND ENSURE THAT ALL THE SCREWS ARE COMPLETELY TIGHTEN.
- 5. A MATCHING FURNITURE COVER IS STRONGLY RECOMMENDED TO EXTEND THE USAGE LIFE-SPAN.







### **READ & SAVE BELOW INSTRUCTIONS BEFORE ASSEMBLY**

1.PLEASE SEPARATE AND IDENTIFY ALL PARTS, MAKING SURE THAT YOU HAVE ALL OF THE PARTS LISTED.

- 2.TO AVOID ANY SCRATCH DURING ASSEMBLY, PLEASE ASSEMBLE ON A SOFT MAT OR SIMILAR.
- 3.PLEASE ASSEMBLE STEP BY STEP AND FOLLOW THE INSTRUCTIONS.
- 4.WASHERS MUST BE USED.
- 5.WHILE EACH SCREW AND NUT IS PROPERLY FASTENED, DO NOT OVER FASTEN IT.
- 6.DO NOT COMPLETELY FASTEN EACH SCREW AND NUT UNTIL ALL THE SCREWS ARE PROPERLY FIXED.









1



2



#### **CARE AND CLEANING:**

- 1. TO CLEAN, WIPE WITH DAMP CLOTH.DO NOT USE BLEACH, ACID SOLVENTS OR ABRASIVE CLEANERS OR FRAME PARTS.
- 2. DURING VARYING WEATHER CONDITIONS AND WINTER PERIOD, WE STRONGLY RECOMMEND THAT IT CAN BE STORED IN A DRY AREA WITH A SUITABLE COVER BEFORE STORAGE, PLS INSURE IT IS CLEAN AND DRY.
- 3. IN THE EVENT OF BARE METAL SHOWING DUE TO SCRATCH, IT IS PREFERRED TO TREAT WITH A RUST REPELLING VARNISH OR SIMILAR.
- 4. PERIODICALLY CHECK AND ENSURE THAT ALL THE SCREWS ARE COMPLETELY TIGHTEN.
- 5. A MATCHING FURNITURE COVER IS STRONGLY RECOMMENDED TO EXTEND THE USAGE LIFE-SPAN.