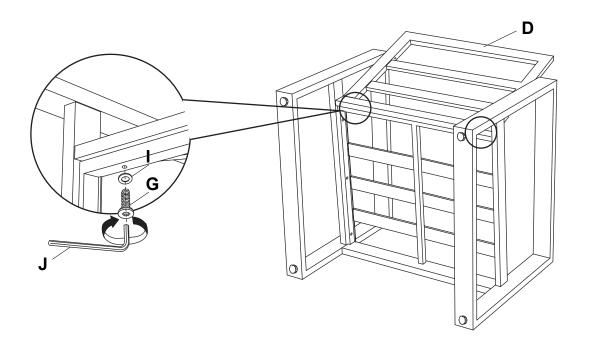

## **DUISBURG ALU. K.D. SOFA SET OF 4**

### **ASSEMBLY INSTRUCTIONS**

# GRANDPATIO







#### **READ & SAVE BELOW INSTRUCTIONS BEFORE ASSEMBLY**

- 1. PLEASE SEPARATE AND IDENTIFY ALL PARTS, MAKING SURE THAT YOU HAVE ALL OF THE PARTS LISTED.
- 2. TO AVOID ANY SCRATCH DURING ASSEMBLY, PLEASE ASSEMBLE ON A SOFT MAT OR SIMILAR.
- 3. PLEASE ASSEMBLE STEP BY STEP AND FOLLOW THE INSTRUCTIONS.
- 4. WASHERS MUST BE USED.
- 5. WHILE EACH SCREW AND NUT IS PROPERLY FASTENED, DO NOT OVER FASTEN IT.
- 6. DO NOT COMPLETELY FASTEN EACH SCREW AND NUT UNTIL ALL THE SCREWS ARE PROPERLY FIXED.



















#### **CARE AND CLEANING:**

- 1. TO CLEAN, WIPE WITH DAMP CLOTH.DO NOT USE BLEACH, ACID SOLVENTS OR ABRASIVE CLEANERS OR FRAME PARTS.
- 2. DURING VARYING WEATHER CONDITIONS AND WINTER PERIOD, WE STRONGLY RECOMMEND THAT IT CAN BE.STORED IN A DRY AREA WITH A SUITABLE COVER BEFORE STORAGE, PLS INSURE IT IS CLEAN AND DRY.
- 3. IN THE EVENT OF BARE METAL SHOWING DUE TO SCRATCH, IT IS PREFERRED TO TREAT WITH A RUST REPELLING VARNISH OR SIMILAR.
- 4. PERIODICALLY CHECK AND ENSURE THAT ALL THE SCREWS ARE COMPLETELY TIGHTEN.
- 5. A MATCHING FURNITURE COVER IS STRONGLY RECOMMENDED TO EXTEND THE USAGE LIFE-SPAN.







### **READ & SAVE BELOW INSTRUCTIONS BEFORE ASSEMBLY**

- 1. PLEASE SEPARATE AND IDENTIFY ALL PARTS, MAKING SURE THAT YOU HAVE ALL OF THE PARTS LISTED.
- 2. TO AVOID ANY SCRAT