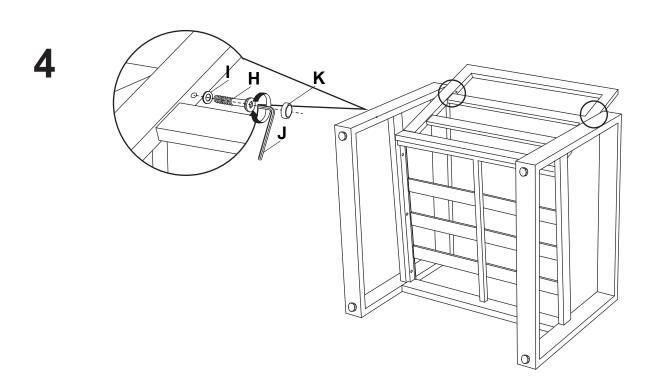

## **DUISBURG ALU. K.D. SOFA SET OF 4**

### **ASSEMBLY INSTRUCTIONS**

# GRANDPATIO







#### **READ & SAVE BELOW INSTRUCTIONS BEFORE ASSEMBLY**

- 1. PLEASE SEPARATE AND IDENTIFY ALL PARTS, MAKING SURE THAT YOU HAVE ALL OF THE PARTS LISTED.
- 2. TO AVOID ANY SCRATCH DURING ASSEMBLY, PLEASE ASSEMBLE ON A SOFT MAT OR SIMILAR.
- 3. PLEASE ASSEMBLE STEP BY STEP AND FOLLOW THE INSTRUCTIONS.
- 4. WASHERS MUST BE USED.
- 5. WHILE EACH SCREW AND NUT IS PROPERLY FASTENED, DO NOT OVER FASTEN IT.
- 6. DO NOT COMPLETELY FASTEN EACH SCREW AND NUT UNTIL ALL THE SCREWS ARE PROPERLY FIXED.



















#### **CARE AND CLEANING:**

- 1. TO CLEAN, WIPE WITH DAMP CLOTH.DO NOT USE BLEACH, ACID SOLVENTS OR ABRASIVE CLEANERS OR FRAME PARTS.
- 2. DURING VARYING WEATHER CONDITIONS AND WINTER PERIOD, WE STRONGLY RECOMMEND THAT IT CAN BE.STORED IN A DRY AREA WITH A SUITABLE COVER BEFORE STORAGE, PLS INSURE IT IS CLEAN AND DRY.
- 3. IN THE EVENT OF BARE METAL SHOWING DUE TO SCRATCH, IT IS PREFERRED TO TREAT WITH A RUST REPELLING VARNISH OR SIMILAR.
- 4. PERIODICALLY CHECK AND ENSURE THAT ALL THE SCREWS ARE COMPLETELY TIGHTEN.
- 5. A MATCHING FURNITURE COVER IS STRONGLY RECOMMENDED TO EXTEND THE USAGE LIFE-SPAN.







### **READ & SAVE BELOW INSTRUCTIONS BEFORE ASSEMBLY**

- 1. PLEASE SEPARATE AND IDENTIFY ALL PARTS, MAKING SURE THAT YOU HAVE ALL OF THE PARTS LISTED.
- 2. TO AVOID ANY SCRATCH