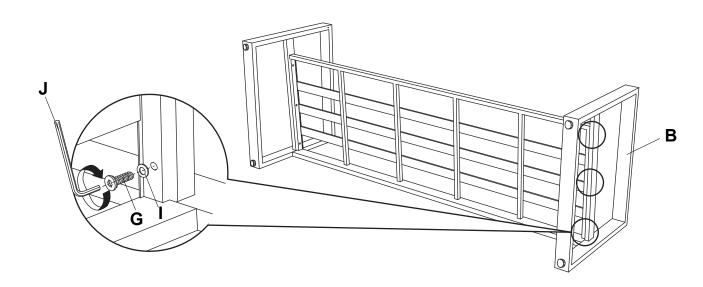

Y.
- 3. IN THE EVENT OF BARE METAL SHOWING DUE TO SCRATCH, IT IS PREFERRED TO TREAT WITH A RUST REPELLING VARNISH OR SIMILAR.
- 4. PERIODICALLY CHECK AND ENSURE THAT ALL THE SCREWS ARE COMPLETELY TIGHTEN.
- 5. A MATCHING FURNITURE COVER IS STRONGLY RECOMMENDED TO EXTEND THE USAGE LIFE-SPAN.







### **READ & SAVE BELOW INSTRUCTIONS BEFORE ASSEMBLY**

- 1. PLEASE SEPARATE AND IDENTIFY ALL PARTS, MAKING SURE THAT YOU HAVE ALL OF THE PARTS LISTED.
- 2. TO AVOID ANY SCRATCH DURING ASSEMBLY, PLEASE ASSEMBLE ON A SOFT MAT OR SIMILAR.
- 3. PLEASE ASSEMBLE STEP BY STEP AND FOLLOW THE INSTRUCTIONS.
- 4. WASHERS MUST BE USED.
- 5. WHILE EACH SCREW AND NUT IS PROPERLY FASTENED, DO NOT OVER FASTEN IT.
- 6. DO NOT COMPLETELY FASTEN EACH SCREW AND NUT UNTIL ALL THE SCREWS ARE PROPERLY FIXED.

















#### **CARE AND CLEANING:**

- 1. TO CLEAN, WIPE WITH DAMP CLOTH.DO NOT USE BLEACH, ACID SOLVENTS OR ABRASIVE CLEANERS OR FRAME PARTS.
- 2. DURING VARYING WEATHER CONDITIONS AND WINTER PERIOD, WE STRONGLY RECOMMEND THAT IT CAN BE.STORED IN A DRY AREA WITH A SUITABLE COVER BEFORE STORAGE, PLS INSURE IT IS CLEAN AND DRY.
- 3. IN THE EVENT OF BARE METAL SHOWING DUE TO SCRATCH, IT IS PREFERRED TO TREAT WITH A RUST REPELLING VARNISH OR SIMILAR.
- 4. PERIODICALLY CHECK AND ENSURE THAT ALL THE SCREWS ARE COMPLETELY TIGHTEN.
- 5. A MATCHING FURNITURE COVER IS STRONGLY RECOMMENDED TO EXTEND THE USAGE LIFE-SPAN.







### **READ & SAVE BELOW INSTRUCTIONS BEFORE ASSEMBLY**

1.PLEASE SEPARATE AND IDENTIFY ALL PARTS, MAKING SURE THAT YOU HAVE ALL OF THE PARTS LISTED.

- 2.TO AVOID ANY SCRATCH