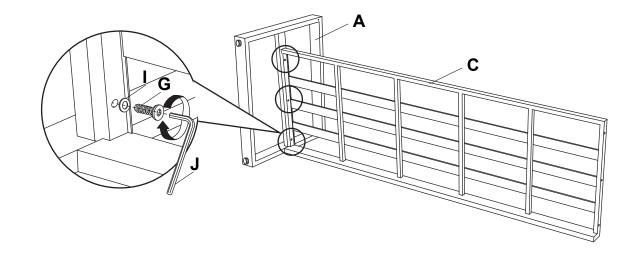

DRY.
- 3. IN THE EVENT OF BARE METAL SHOWING DUE TO SCRATCH, IT IS PREFERRED TO TREAT WITH A RUST REPELLING VARNISH OR SIMILAR.
- 4. PERIODICALLY CHECK AND ENSURE THAT ALL THE SCREWS ARE COMPLETELY TIGHTEN.
- 5. A MATCHING FURNITURE COVER IS STRONGLY RECOMMENDED TO EXTEND THE USAGE LIFE-SPAN.







### **READ & SAVE BELOW INSTRUCTIONS BEFORE ASSEMBLY**

- 1. PLEASE SEPARATE AND IDENTIFY ALL PARTS, MAKING SURE THAT YOU HAVE ALL OF THE PARTS LISTED.
- 2. TO AVOID ANY SCRATCH DURING ASSEMBLY, PLEASE ASSEMBLE ON A SOFT MAT OR SIMILAR.
- 3. PLEASE ASSEMBLE STEP BY STEP AND FOLLOW THE INSTRUCTIONS.
- 4. WASHERS MUST BE USED.
- 5. WHILE EACH SCREW AND NUT IS PROPERLY FASTENED, DO NOT OVER FASTEN IT.
- 6. DO NOT COMPLETELY FASTEN EACH SCREW AND NUT UNTIL ALL THE SCREWS ARE PROPERLY FIXED.

















#### **CARE AND CLEANING:**

- 1. TO CLEAN, WIPE WITH DAMP CLOTH.DO NOT USE BLEACH, ACID SOLVENTS OR ABRASIVE CLEANERS OR FRAME PARTS.
- 2. DURING VARYING WEATHER CONDITIONS AND WINTER PERIOD, WE STRONGLY RECOMMEND THAT IT CAN BE.STORED IN A DRY AREA WITH A SUITABLE COVER BEFORE STORAGE, PLS INSURE IT IS CLEAN AND DRY.
- 3. IN THE EVENT OF BARE METAL SHOWING DUE TO SCRATCH, IT IS PREFERRED TO TREAT WITH A RUST REPELLING VARNISH OR SIMILAR.
- 4. PERIODICALLY CHECK AND ENSURE THAT ALL THE SCREWS ARE COMPLETELY TIGHTEN.
- 5. A MATCHING FURNITURE COVER IS STRONGLY RECOMMENDED TO EXTEND THE USAGE LIFE-SPAN.







### **READ & SAVE BELOW INSTRUCTIONS BEFORE ASSEMBLY**

1.PLEASE SEPARATE AND IDENTIFY ALL PARTS, MAKING SURE THAT YOU HAVE ALL OF THE PARTS LISTED.

- 2.TO AVOID ANY SCRATC