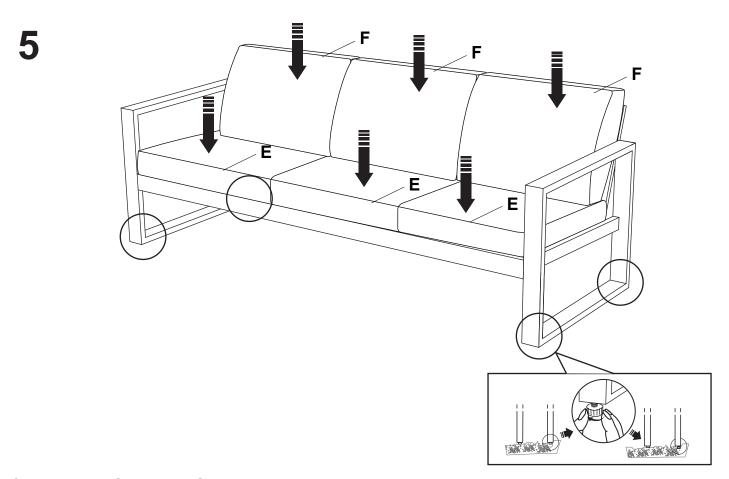

#### **READ & SAVE BELOW INSTRUCTIONS BEFORE ASSEMBLY**

- 1. PLEASE SEPARATE AND IDENTIFY ALL PARTS, MAKING SURE THAT YOU HAVE ALL OF THE PARTS LISTED.
- 2. TO AVOID ANY SCRATCH DURING ASSEMBLY, PLEASE ASSEMBLE ON A SOFT MAT OR SIMILAR.
- 3. PLEASE ASSEMBLE STEP BY STEP AND FOLLOW THE INSTRUCTIONS.
- 4. WASHERS MUST BE USED.
- 5. WHILE EACH SCREW AND NUT IS PROPERLY FASTENED, DO NOT OVER FASTEN IT.
- 6. DO NOT COMPLETELY FASTEN EACH SCREW AND NUT UNTIL ALL THE SCREWS ARE PROPERLY FIXED.