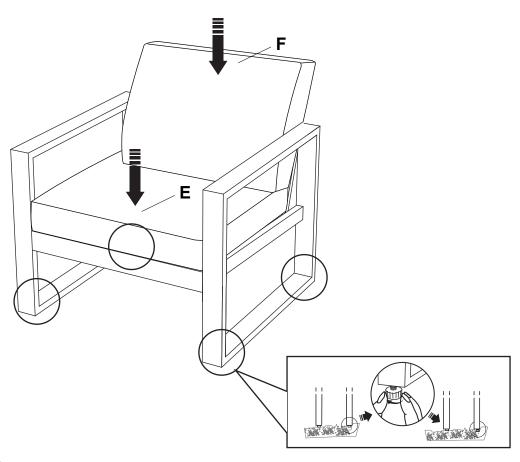

## **DUISBURG ALU. K.D. SOFA SET OF 4**

### **ASSEMBLY INSTRUCTIONS**

# GRANDPATIO







#### **READ & SAVE BELOW INSTRUCTIONS BEFORE ASSEMBLY**

- 1. PLEASE SEPARATE AND IDENTIFY ALL PARTS, MAKING SURE THAT YOU HAVE ALL OF THE PARTS LISTED.
- 2. TO AVOID ANY SCRATCH DURING ASSEMBLY, PLEASE ASSEMBLE ON A SOFT MAT OR SIMILAR.
- 3. PLEASE ASSEMBLE STEP BY STEP AND FOLLOW THE INSTRUCTIONS.
- 4. WASHERS MUST BE USED.
- 5. WHILE EACH SCREW AND NUT IS PROPERLY FASTENED, DO NOT OVER FASTEN IT.
- 6. DO NOT COMPLETELY FASTEN EACH SCREW AND NUT UNTIL ALL THE SCREWS ARE PROPERLY FIXED.



















#### **CARE AND CLEANING:**

- 1. TO CLEAN, WIPE WITH DAMP CLOTH.DO NOT USE BLEACH, ACID SOLVENTS OR ABRASIVE CLEANERS OR FRAME PARTS.
- 2. DURING VARYING WEATHER CONDITIONS AND WINTER PERIOD, WE STRONGLY RECOMMEND THAT IT CAN BE.STORED IN A DRY AREA WITH A SUITABLE COVER BEFORE STORAGE, PLS INSURE IT IS CLEAN AND DRY.
- 3. IN THE EVENT OF BARE METAL SHOWING DUE TO SCRATCH, IT IS PREFERRED TO TREAT WITH A RUST REPELLING VARNISH OR SIMILAR.
- 4. PERIODICALLY CHECK AND ENSURE THAT ALL THE SCREWS ARE COMPLETELY TIGHTEN.
- 5. A MATCHING FURNITURE COVER IS STRONGLY RECOMMENDED TO EXTEND THE USAGE LIFE-SPAN.







### **READ & SAVE BELOW INSTRUCTIONS BEFORE ASSEMBLY**

- 1. PLEASE SEPARATE AND IDENTIFY ALL PARTS, MAKING SURE THAT YOU HAVE ALL OF THE PARTS LISTED.
- 2. TO AVOID ANY SCRATCH DUR