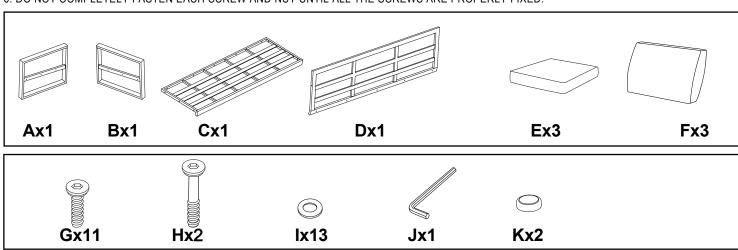

N AND DRY.
- 3. IN THE EVENT OF BARE METAL SHOWING DUE TO SCRATCH, IT IS PREFERRED TO TREAT WITH A RUST REPELLING VARNISH OR SIMILAR.
- 4. PERIODICALLY CHECK AND ENSURE THAT ALL THE SCREWS ARE COMPLETELY TIGHTEN.
- 5. A MATCHING FURNITURE COVER IS STRONGLY RECOMMENDED TO EXTEND THE USAGE LIFE-SPAN.







### **READ & SAVE BELOW INSTRUCTIONS BEFORE ASSEMBLY**

- 1. PLEASE SEPARATE AND IDENTIFY ALL PARTS, MAKING SURE THAT YOU HAVE ALL OF THE PARTS LISTED.
- 2. TO AVOID ANY SCRATCH DURING ASSEMBLY, PLEASE ASSEMBLE ON A SOFT MAT OR SIMILAR.
- 3. PLEASE ASSEMBLE STEP BY STEP AND FOLLOW THE INSTRUCTIONS.
- 4. WASHERS MUST BE USED.
- 5. WHILE EACH SCREW AND NUT IS PROPERLY FASTENED, DO NOT OVER FASTEN IT.
- 6. DO NOT COMPLETELY FASTEN EACH SCREW AND NUT UNTIL ALL THE SCREWS ARE PROPERLY FIXED.

















#### **CARE AND CLEANING:**

- 1. TO CLEAN, WIPE WITH DAMP CLOTH.DO NOT USE BLEACH, ACID SOLVENTS OR ABRASIVE CLEANERS OR FRAME PARTS.
- 2. DURING VARYING WEATHER CONDITIONS AND WINTER PERIOD, WE STRONGLY RECOMMEND THAT IT CAN BE.STORED IN A DRY AREA WITH A SUITABLE COVER BEFORE STORAGE, PLS INSURE IT IS CLEAN AND DRY.
- 3. IN THE EVENT OF BARE METAL SHOWING DUE TO SCRATCH, IT IS PREFERRED TO TREAT WITH A RUST REPELLING VARNISH OR SIMILAR.
- 4. PERIODICALLY CHECK AND ENSURE THAT ALL THE SCREWS ARE COMPLETELY TIGHTEN.
- 5. A MATCHING FURNITURE COVER IS STRONGLY RECOMMENDED TO EXTEND THE USAGE LIFE-SPAN.







### **READ & SAVE BELOW INSTRUCTIONS BEFORE ASSEMBLY**

1.PLEASE SEPARATE AND IDENTIFY ALL PARTS, MAKING SURE THAT YOU HAVE ALL OF THE PARTS LISTED.

- 2.TO AVOID ANY