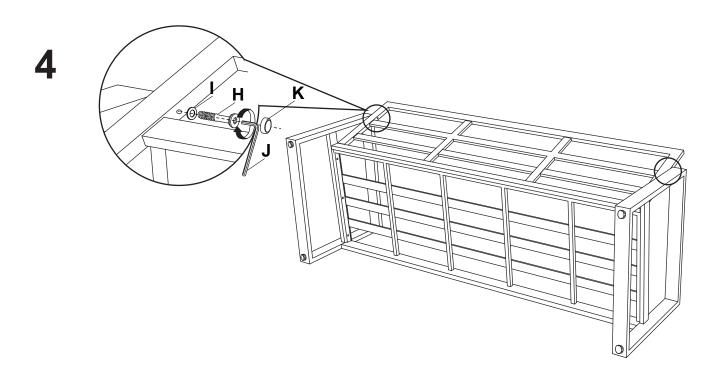

#### **READ & SAVE BELOW INSTRUCTIONS BEFORE ASSEMBLY**

- 1. PLEASE SEPARATE AND IDENTIFY ALL PARTS, MAKING SURE THAT YOU HAVE ALL OF THE PARTS LISTED.
- 2. TO AVOID ANY SCRATCH DURING ASSEMBLY, PLEASE ASSEMBLE ON A SOFT MAT OR SIMILAR.
- 3. PLEASE ASSEMBLE STEP BY STEP AND FOLLOW THE INSTRUCTIONS.
- 4. WASHERS MUST BE USED.
- 5. WHILE EACH SCREW AND NUT IS PROPERLY FASTENED, DO NOT OVER FASTEN IT.
- 6. DO NOT COMPLETELY FASTEN EACH SCREW AND NUT UNTIL ALL THE SCREWS ARE PROPERLY FIXED.