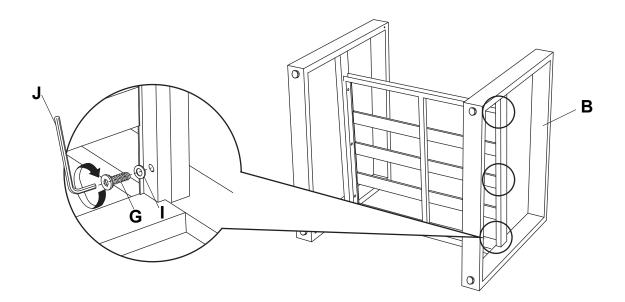

#### **READ & SAVE BELOW INSTRUCTIONS BEFORE ASSEMBLY**

- 1. PLEASE SEPARATE AND IDENTIFY ALL PARTS, MAKING SURE THAT YOU HAVE ALL OF THE PARTS LISTED.
- 2. TO AVOID ANY SCRATCH DURING ASSEMBLY, PLEASE ASSEMBLE ON A SOFT MAT OR SIMILAR.
- 3. PLEASE ASSEMBLE STEP BY STEP AND FOLLOW THE INSTRUCTIONS.
- 4. WASHERS MUST BE USED.
- 5. WHILE EACH SCREW AND NUT IS PROPERLY FASTENED, DO NOT OVER FASTEN IT.
- 6. DO NOT COMPLETELY FASTEN EACH SCREW AND NUT UNTIL ALL THE SCREWS ARE PROPERLY FIXED.

### **READ & SAVE BELOW INSTRUCTIONS BEFORE ASSEMBLY**

- 1. PLEASE SEPARATE AND IDENTIFY ALL PARTS, MAKING SURE THAT YOU HAVE ALL OF THE PARTS LISTED.
- 2. TO AVOID ANY SCRATCH DURING ASSEMBLY, PLEASE ASSEMBLE ON A SOFT MAT OR SIMILAR.
- 3. PLEASE ASSEMBLE STEP BY STEP AND FOLLOW THE INSTRUCTIONS.
- 4. WASHERS MUST BE USED.
- 5. WHILE EACH SCREW AND NUT IS PROPERLY FASTENED, DO NOT OVER FASTEN IT.
- 6. DO NOT COMPLETELY FASTEN EACH SCREW AND NUT UNTIL ALL THE SCREWS ARE PROPERLY FIXED.

### **READ & SAVE BELOW INSTRUCTIONS BEFORE ASSEMBLY**

1.PLEASE SEPARATE AND IDENTIFY ALL PARTS, MAKING SURE THAT YOU HAVE ALL OF THE PARTS LISTED.

- 2.TO AVOID ANY SCRATCH DURING ASSEMBLY, PLEASE ASSEMBLE ON A SOFT MAT OR SIMILAR.
- 3.PLEASE ASSEMBLE STEP BY STEP AND FOLLOW THE INSTRUCTIONS.
- 4.WASHERS MUST BE USED.
- 5.WHILE EACH SCREW AND NUT IS PROPERLY FASTENED, DO NOT OVER FASTEN IT.
- 6.DO NOT COMPLETELY FASTEN EACH SCREW AND NUT UNTIL ALL THE SCREWS ARE PROPERLY FIXED.