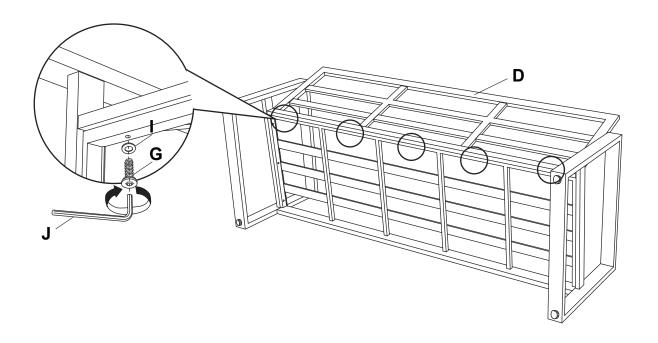

- 3. IN THE EVENT OF BARE METAL SHOWING DUE TO SCRATCH, IT IS PREFERRED TO TREAT WITH A RUST REPELLING VARNISH OR SIMILAR.
- 4. PERIODICALLY CHECK AND ENSURE THAT ALL THE SCREWS ARE COMPLETELY TIGHTEN.
- 5. A MATCHING FURNITURE COVER IS STRONGLY RECOMMENDED TO EXTEND THE USAGE LIFE-SPAN.







### **READ & SAVE BELOW INSTRUCTIONS BEFORE ASSEMBLY**

- 1. PLEASE SEPARATE AND IDENTIFY ALL PARTS, MAKING SURE THAT YOU HAVE ALL OF THE PARTS LISTED.
- 2. TO AVOID ANY SCRATCH DURING ASSEMBLY, PLEASE ASSEMBLE ON A SOFT MAT OR SIMILAR.
- 3. PLEASE ASSEMBLE STEP BY STEP AND FOLLOW THE INSTRUCTIONS.
- 4. WASHERS MUST BE USED.
- 5. WHILE EACH SCREW AND NUT IS PROPERLY FASTENED, DO NOT OVER FASTEN IT.
- 6. DO NOT COMPLETELY FASTEN EACH SCREW AND NUT UNTIL ALL THE SCREWS ARE PROPERLY FIXED.

















#### **CARE AND CLEANING:**

- 1. TO CLEAN, WIPE WITH DAMP CLOTH.DO NOT USE BLEACH, ACID SOLVENTS OR ABRASIVE CLEANERS OR FRAME PARTS.
- 2. DURING VARYING WEATHER CONDITIONS AND WINTER PERIOD, WE STRONGLY RECOMMEND THAT IT CAN BE.STORED IN A DRY AREA WITH A SUITABLE COVER BEFORE STORAGE, PLS INSURE IT IS CLEAN AND DRY.
- 3. IN THE EVENT OF BARE METAL SHOWING DUE TO SCRATCH, IT IS PREFERRED TO TREAT WITH A RUST REPELLING VARNISH OR SIMILAR.
- 4. PERIODICALLY CHECK AND ENSURE THAT ALL THE SCREWS ARE COMPLETELY TIGHTEN.
- 5. A MATCHING FURNITURE COVER IS STRONGLY RECOMMENDED TO EXTEND THE USAGE LIFE-SPAN.







### **READ & SAVE BELOW INSTRUCTIONS BEFORE ASSEMBLY**

1.PLEASE SEPARATE AND IDENTIFY ALL PARTS, MAKING SURE THAT YOU HAVE ALL OF THE PARTS LISTED.

- 2.TO AVOID ANY SCRATCH DU