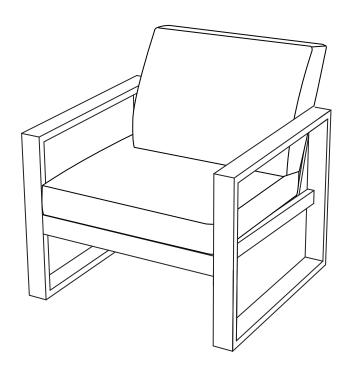

## **DUISBURG ALU. K.D. SOFA SET OF 4**

### **ASSEMBLY INSTRUCTIONS**

# GRANDPATIO







#### **READ & SAVE BELOW INSTRUCTIONS BEFORE ASSEMBLY**

- 1. PLEASE SEPARATE AND IDENTIFY ALL PARTS, MAKING SURE THAT YOU HAVE ALL OF THE PARTS LISTED.
- 2. TO AVOID ANY SCRATCH DURING ASSEMBLY, PLEASE ASSEMBLE ON A SOFT MAT OR SIMILAR.
- 3. PLEASE ASSEMBLE STEP BY STEP AND FOLLOW THE INSTRUCTIONS.
- 4. WASHERS MUST BE USED.
- 5. WHILE EACH SCREW AND NUT IS PROPERLY FASTENED, DO NOT OVER FASTEN IT.
- 6. DO NOT COMPLETELY FASTEN EACH SCREW AND NUT UNTIL ALL THE SCREWS ARE PROPERLY FIXED.



















#### **CARE AND CLEANING:**

- 1. TO CLEAN, WIPE WITH DAMP CLOTH.DO NOT USE BLEACH, ACID SOLVENTS OR ABRASIVE CLEANERS OR FRAME PARTS.
- 2. DURING VARYING WEATHER CONDITIONS AND WINTER PERIOD, WE STRONGLY RECOMMEND THAT IT CAN BE.STORED IN A DRY AREA WITH A SUITABLE COVER BEFORE ST