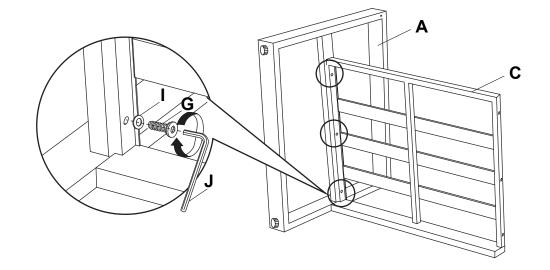

#### **READ & SAVE BELOW INSTRUCTIONS BEFORE ASSEMBLY**

- 1. PLEASE SEPARATE AND IDENTIFY ALL PARTS, MAKING SURE THAT YOU HAVE ALL OF THE PARTS LISTED.
- 2. TO AVOID ANY SCRATCH DURING ASSEMBLY, PLEASE ASSEMBLE ON A SOFT MAT OR SIMILAR.
- 3. PLEASE ASSEMBLE STEP BY STEP AND FOLLOW THE INSTRUCTIONS.
- 4. WASHERS MUST BE USED.
- 5. WHILE EACH SCREW AND NUT IS PROPERLY FASTENED, DO NOT OVER FASTEN IT.
- 6. DO NOT COMPLETELY FASTEN EACH SCREW AND NUT UNTIL ALL THE SCREWS ARE PROPERLY FIXED.

### **READ & SAVE BELOW INSTRUCTIONS BEFORE ASSEMBLY**

- 1. PLEASE SEPARATE AND IDENTIFY ALL PARTS, MAKING SURE THAT YOU HAVE ALL OF THE PARTS LISTED.
- 2. TO AVOID ANY SCRATCH DURING ASSEMBLY, PLEASE ASSEMBLE ON A SOFT MAT OR SIMILAR.
- 3. PLEASE ASSEMBLE STEP BY STEP AND FOLLOW THE INSTRUCTIONS.
- 4. WASHERS MUST BE USED.
- 5. WHILE EACH SCREW AND NUT IS PROPERLY FASTENED, DO NOT OVER FASTEN IT.
- 6. DO NOT COMPLETELY FASTEN EACH SCREW AND NUT UNTIL ALL THE SCREWS ARE PROPERLY FIXED.

### **READ & SAVE BELOW INSTRUCTIONS BEFORE ASSEMBLY**

1.PLEASE SEPARATE AND IDENTIFY ALL PARTS, MAKING SURE THAT YOU HAVE ALL OF THE PARTS LISTED.

- 2.TO AVOID ANY SCRATCH DURING ASSEMBLY, PLEASE ASSEMBLE ON A SOFT MAT OR SIMILAR.
- 3.PLEASE ASSEMBLE STEP BY STEP AND FOLLOW THE INSTRUCTIONS.
- 4.WASHERS MUST BE USED.
- 5.WHILE EACH SCREW AND NUT IS PROPERLY FASTENED, DO NOT OVER FASTEN IT.
- 6.DO NOT COMPLETELY FASTEN EACH SCREW AND NUT UNTIL ALL THE SCREWS ARE PROPERLY FIXED.