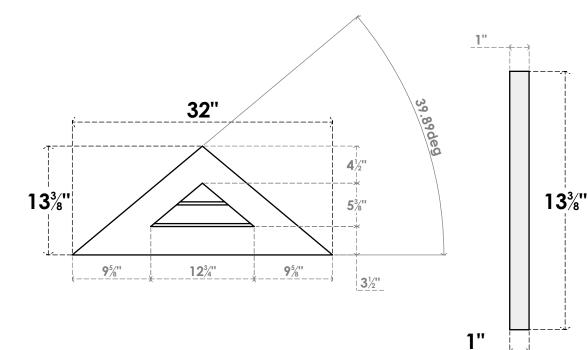

## GVPTR32X1301SN

32"W X 13-3/8"H TRIANGLE SURFACE MOUNT PVC GABLE VENT 10/12 PITCH: NON-FUNCTIONAL, W/ 3-1/2"W X 1"P STANDARD FRAME

**FRONT** 

SIDE

LOUVER HEIGHT: 2 5/8"

LOUVER QTY: 2

1. INSTALLATION TO BE COMPLETED IN ACCORDANCE WITH MANUFACTURER'S SPECIFICATIONS. 2. DRAWING MAY NOT BE TO SCALE