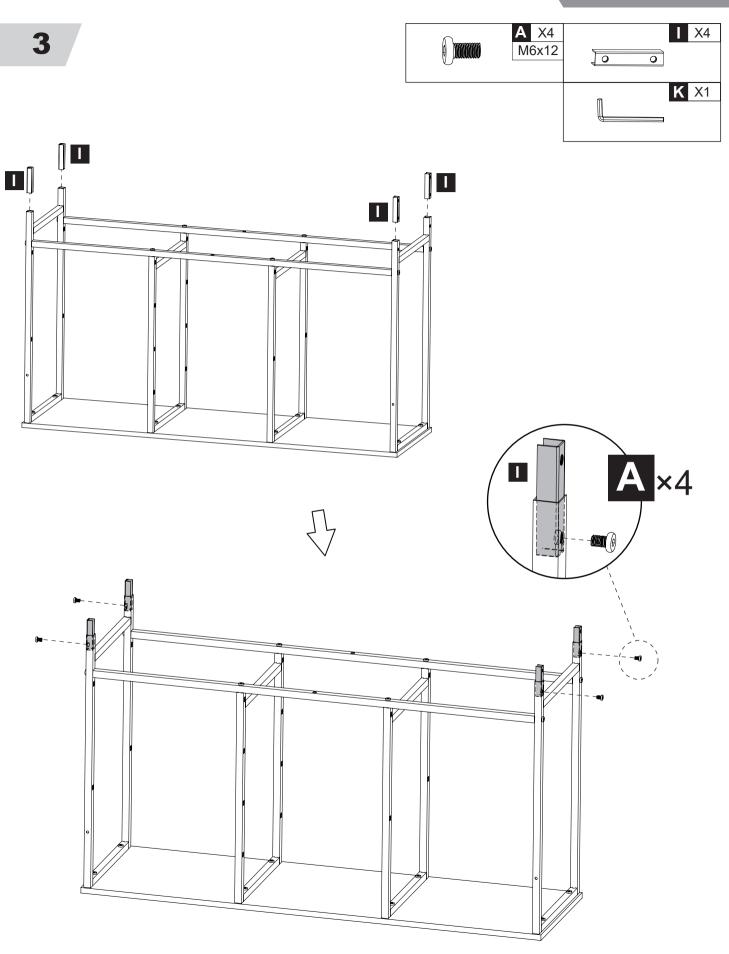

#### REMARK

Please note that the holes indicated by fingers on the steel frame should face the same direction.

#### REMARK

- 1. Please note that the holes indicated by fingers on the steel frame should face the same direction.
- 2. Please do not fully tighten screws until all screws are in place.