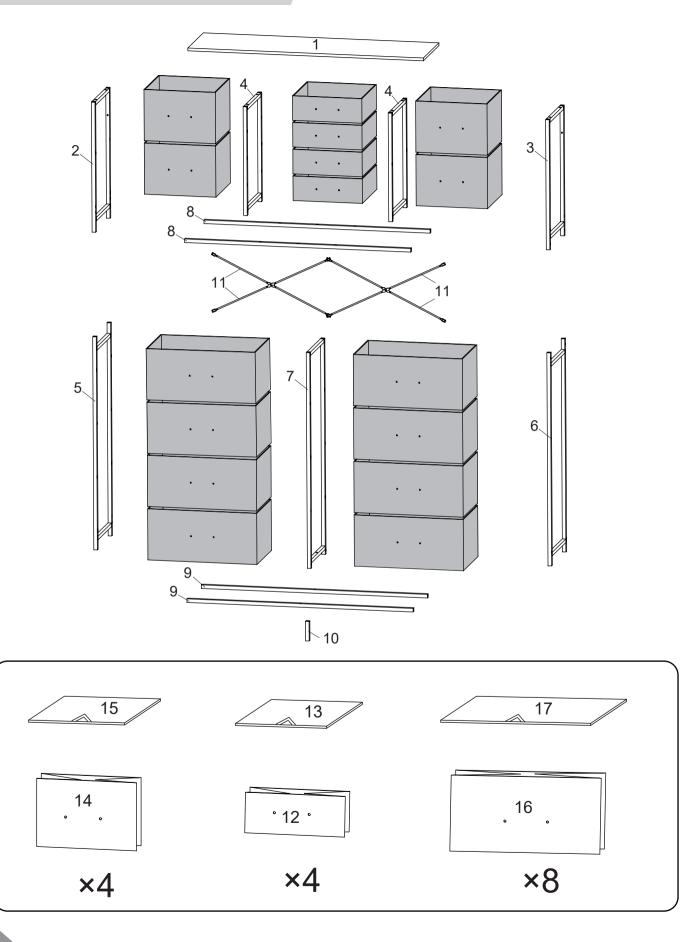

e open the item slowly and cautiously to avoid pinching your hands by metal joints, especially children.

## ANTI-TIP WARNING

- Serious or fatal crushing injuries can occur from furniture tip-over. To prevent this furniture from tipping over it must be permanently fixed to the wall.
- Since different wall materials require different types of fixing device, for advice on suitable fixing systems, contact your local specialized dealer.



- If you have any further questions, please feel free to contact us by email or official website: wlive-cs@devaise.com
  We will reply ASAP.
  - Before installation, please make sure you have all the hardware, the serial numbers are properly labeled corresponging to the list, and the quantity is correct.
- Enjoy your new purchase!

## **EXPLODED DRAWING**



### PARTS





B X8 K X1

#### REMARK

- 1. Put a blanket under the board to avoid scratch or damage.
- 2. Please note that the holes indicated by fingers on the steel frame should face the same direction.

M6x23

3. Please do not fully tighten screws until all screws are in place.



4. Part **4** (with 2 pieces), the side with 8 holes on Part 4 should face the side with 8 holes on the other Part **4**.







#### REMARK

Please do not fully tighten screws until all screws are in place.











#### REMARK

Please note that the holes indicated by fingers on the steel frame should face the same direction.







#### REMARK

- 1. Please note that the holes indicated by fingers on the steel frame should face the same direction.
- 2. Please do not fully tighten screws until all screws