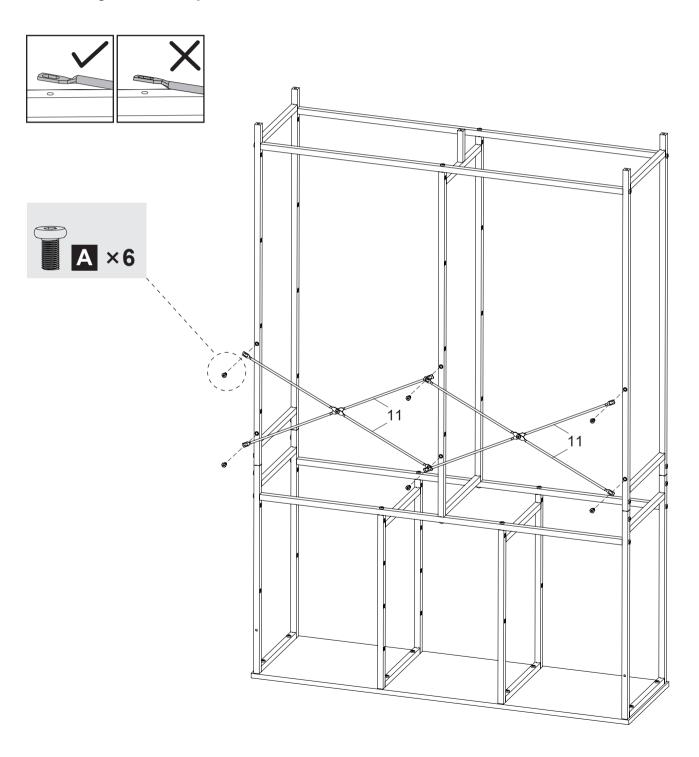

#### REMARK

- 1. Please do not fully tighten screws at this step.
- 2. Please keep the flattened side in the same direction.

A X6 M6x12 K X1

#### REMARK

- 1. Please keep the flat side of part **11** facing inward.
- 2. Please fully tighten all the screws after they are in right place, including those in **Step 8**.

11