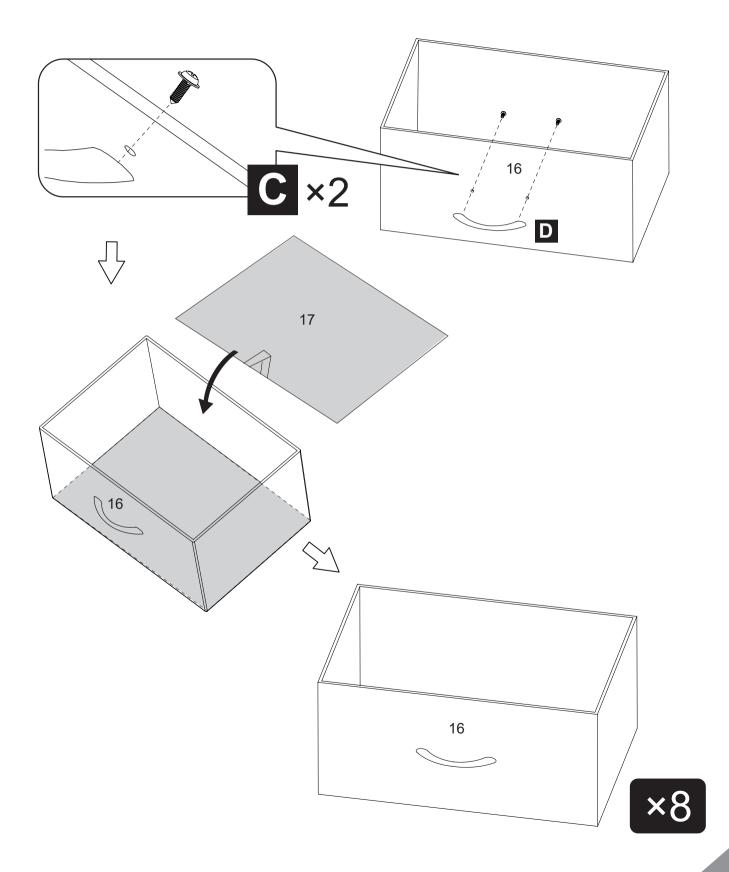

#### REMARK

- 1. Please do not fully tighten screws at this step.
- 2. Please keep the flattened side in the same direction.

A X6 M6x12 K X1