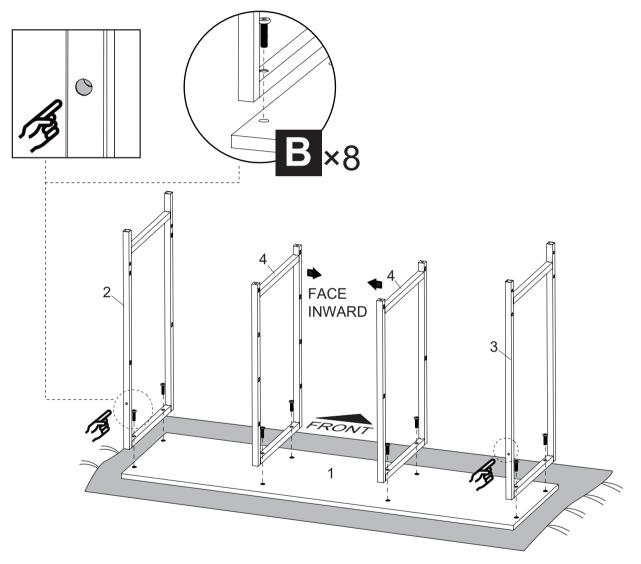

### PARTS

B X8 K X1

#### REMARK

- 1. Put a blanket under the board to avoid scratch or damage.
- 2. Please note that the holes indicated by fingers on the steel frame should face the same direction.

M6x23

3. Please do not fully tighten screws until all screws are in place.

4. Part **4** (with 2 pieces), the side with 8 holes on Part 4 should face the side with 8 holes on the other Part **4**.