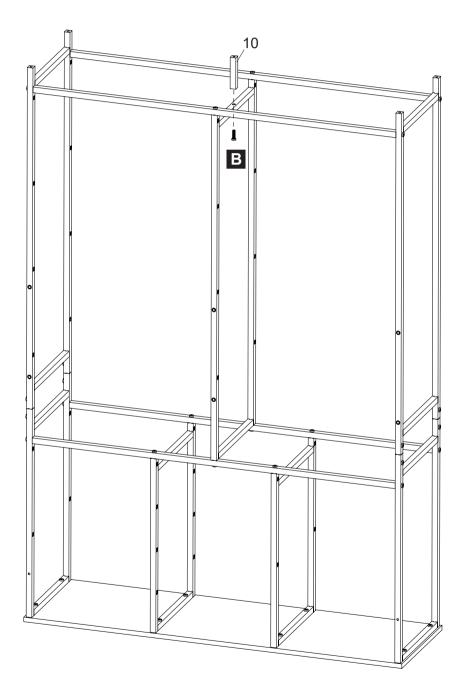

### PARTS

B X8 K X1

#### REMARK

- 1. Put a blanket under the board to avoid scratch or damage.
- 2. Please note that the holes indicated by fingers on the steel frame should face the same direction.

M6x23

3. Please do not fully tighten screws until all screws are in place.