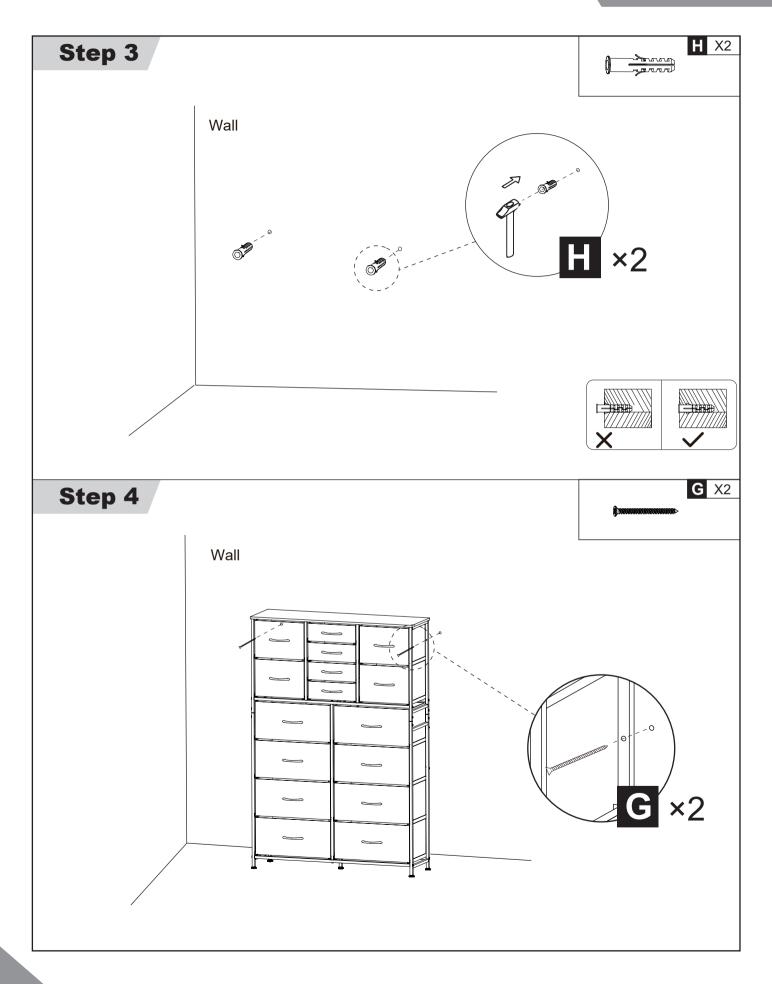

## ANTI-TIP WARNING

- Serious or fatal crushing injuries can occur from furniture tip-over. To prevent this furniture from tipping over it must be permanently fixed to the wall.
- Since different wall materials require different types of fixing device, for advice on suitable fixing systems, contact your local specialized dealer.

# Please install anti-tip device as following steps if you need