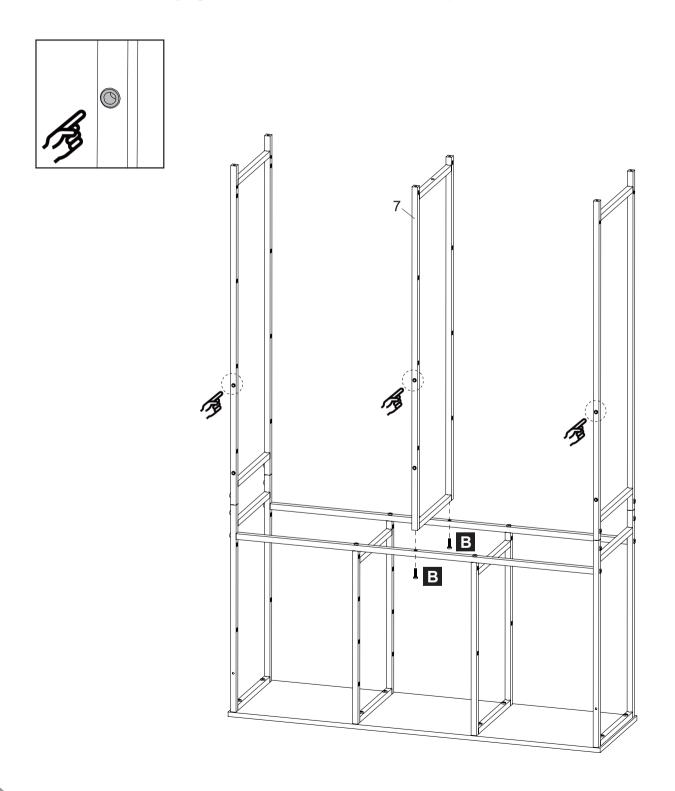

#### REMARK

Please note that the holes indicated by fingers on the steel frame should face the same direction.

#### REMARK

- 1. Please note that the holes indicated by fingers on the steel frame should face the same direction.
- 2. Please do not fully tighten screws until all screws are in place.