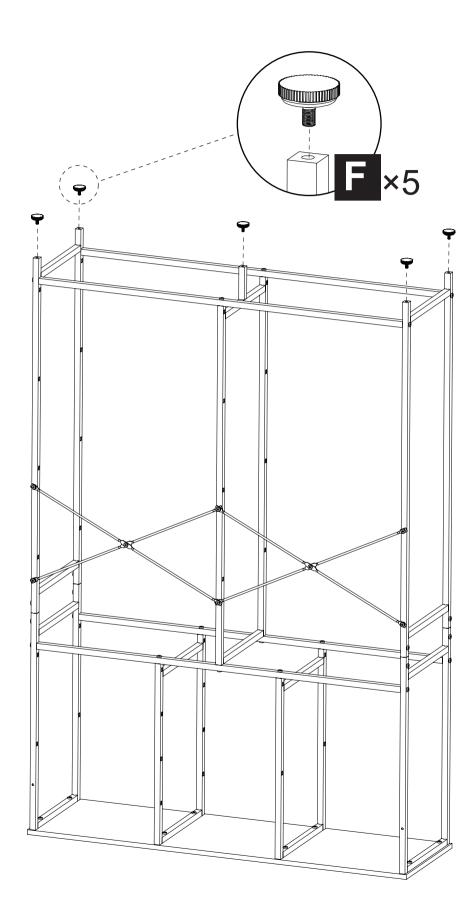

not fully tighten screws until all screws are in place.











#### REMARK

Please note that the holes indicated by fingers on the steel frame should face the same direction.







#### REMARK

- 1. Please note that the holes indicated by fingers on the steel frame should face the same direction.
- 2. Please do not fully tighten screws until all screws are in place.





### REMARK

6

Please do not fully tighten screws until all screws are in place.









#### REMARK

- 1. Please do not fully tighten screws at this step.
- 2. Please keep the flattened side in the same direction.





A X6 M6x12 K X1

#### REMARK

- 1. Please keep the flat side of part **11** facing inward.
- 2. Please fully tighten all the screws after they are in right place, including those in **Step 8**.







11



#### REMARK

The guide rail is engraved with L(Left) and R(Right). Please install cautiosly according to the instructions.



The front and back buckles should be fastened at the same time. In case the buckles is bent due to faulty installation, we prepare spare guide rails for you.





×4



×4







# Please install anti-tip device as following steps if you need

### Step 1

#### REMARK

Please choose the proper position before assembling.