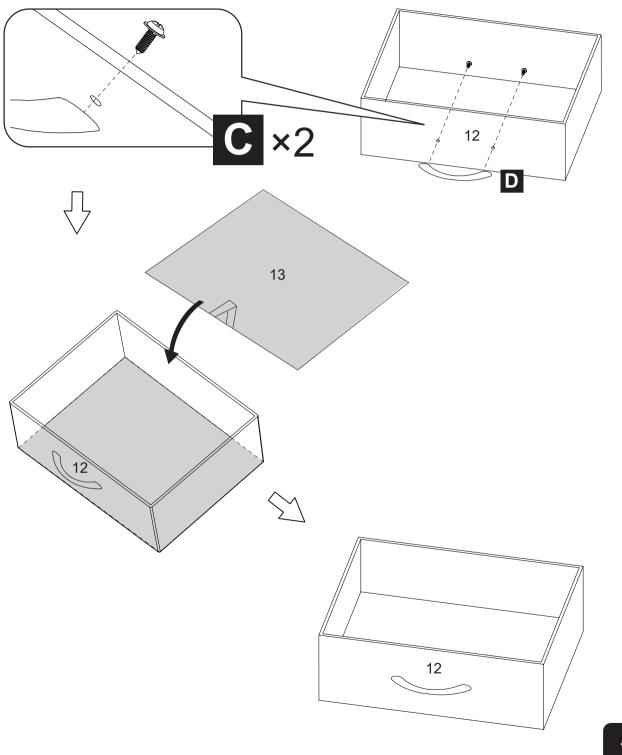

n.
- 2. Please do not fully tighten screws until all screws are in place.





### REMARK

6

Please do not fully tighten screws until all screws are in place.









#### REMARK

- 1. Please do not fully tighten screws at this step.
- 2. Please keep the flattened side in the same direction.





A X6 M6x12 K X1

#### REMARK

- 1. Please keep the flat side of part **11** facing inward.
- 2. Please fully tighten all the screws after they are in right place, including those in **Step 8**.







11



#### REMARK

The guide rail is engraved with L(Left) and R(Right). Please install cautiosly according to the instructions.



The front and back buckles should be fastened at the same time. In case the buckles is bent due to faulty installation, we prepare spare guide rails for you.





×4



×4







# Please install anti-tip device as following steps if you need

### Step 1

#### REMARK

Please choose the proper position before assembling.