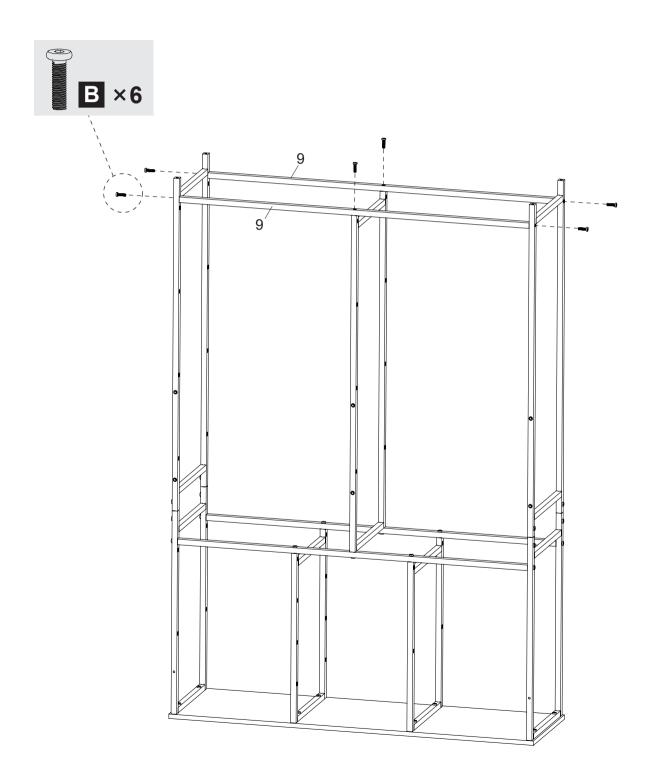

#### REMARK

Please do not fully tighten screws until all screws are in place.

#### REMARK

- 1. Please note that the holes indicated by fingers on the steel frame should face the same direction.
- 2. Please do not fully tighten screws until all screws are in place.