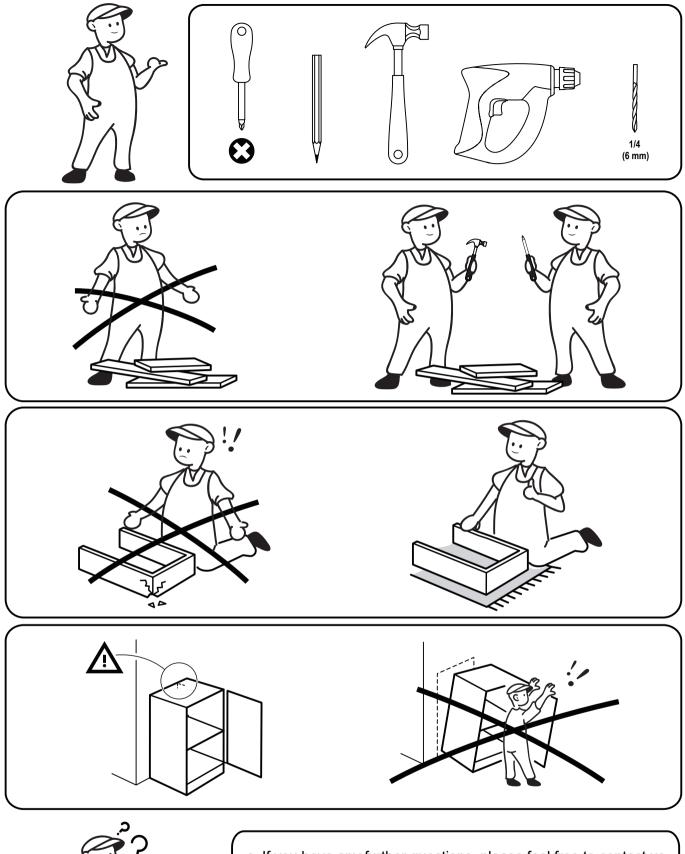

### NOTES

- Please follow the assembly instructions precisely and only use the product as intended.
- If an odor is present when first opening the package, please leave the unwrapped product in a shaded and ventilated area for a few days to air out.
- Prior to assembly, please check the product for defects or missing accessories. If any defects are found or accessories are missing, do not use product as damage or injury may occur;

Please contact us for assistance and replacement.

- During assembly, please only slightly tighten all screws in their correct position first, then fully tighten them. A Philips screwdriver is recommended but not included.
- It is suggested you regularly check the products bolts and connections to ensure safe use.
- Assemble the item on a soft flat and clean surface to avoid scratches and damage.
- It is recommended that two people assemble this product.

### WARNINGS

- During assembly, keep parts and packaging materials away from children and pets as there could cause injury and are a potential choking hazard.
- Avoid sharp objects or corrosive chemicals to prevent damage to the product.
- Please open the item slowly and cautiously to avoid pinching your hands by metal joints, especially children.

## ANTI-TIP WARNING

- Serious or fatal crushing injuries can occur from furniture tip-over. To prevent this furniture from tipping over it must be permanently fixed to the wall.
- Since different wall materials require different types of fixing device, for advice on suitable fixing systems, contact your local specialized dealer.