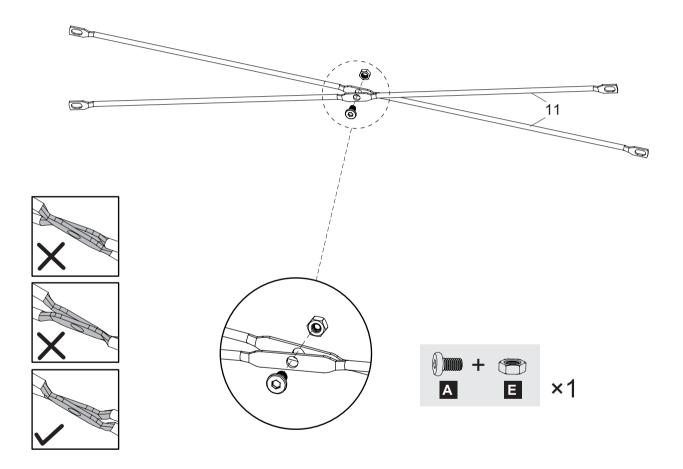

#### REMARK

- 1. Please keep the flat side of part **11** facing inward.
- 2. Please fully tighten all the screws after they are in right place, including those in **Step 8**.

11