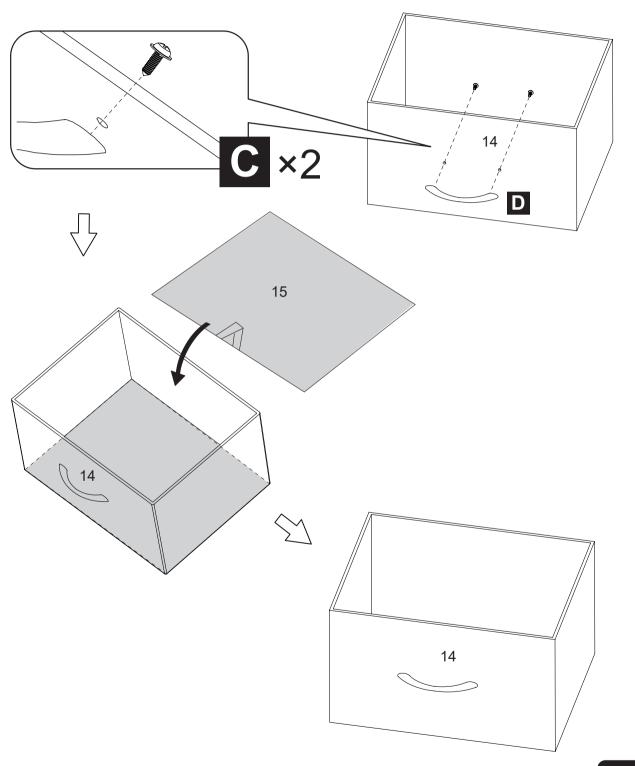

#### REMARK

- 1. Please note that the holes indicated by fingers on the steel frame should face the same direction.
- 2. Please do not fully tighten screws until all screws are in place.