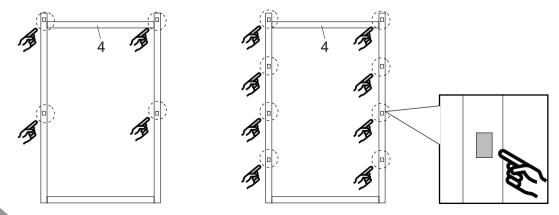

4. Part **4** (with 2 pieces), the side with 8 holes on Part 4 should face the side with 8 holes on the other Part **4**.

#### REMARK

Please note that the holes indicated by fingers on the steel frame should face the same direction.