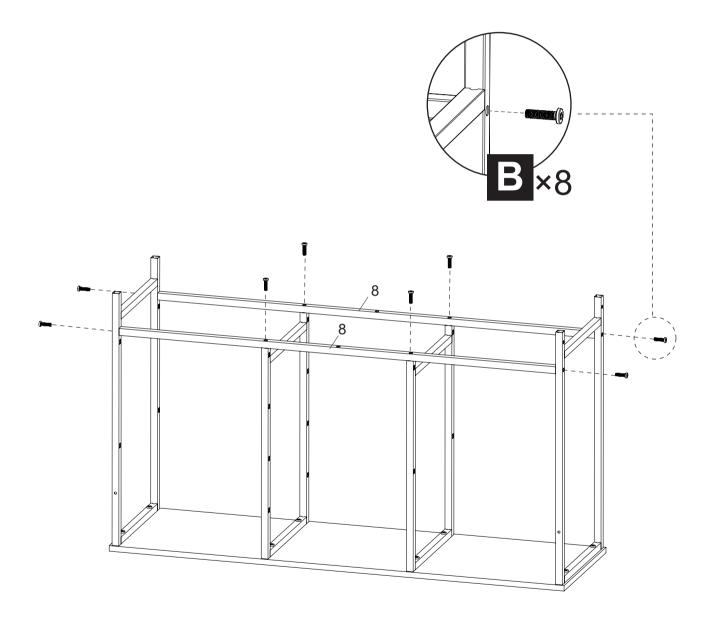

### PARTS

B X8 K X1

#### REMARK

Please do not fully tighten screws until all screws are in place.