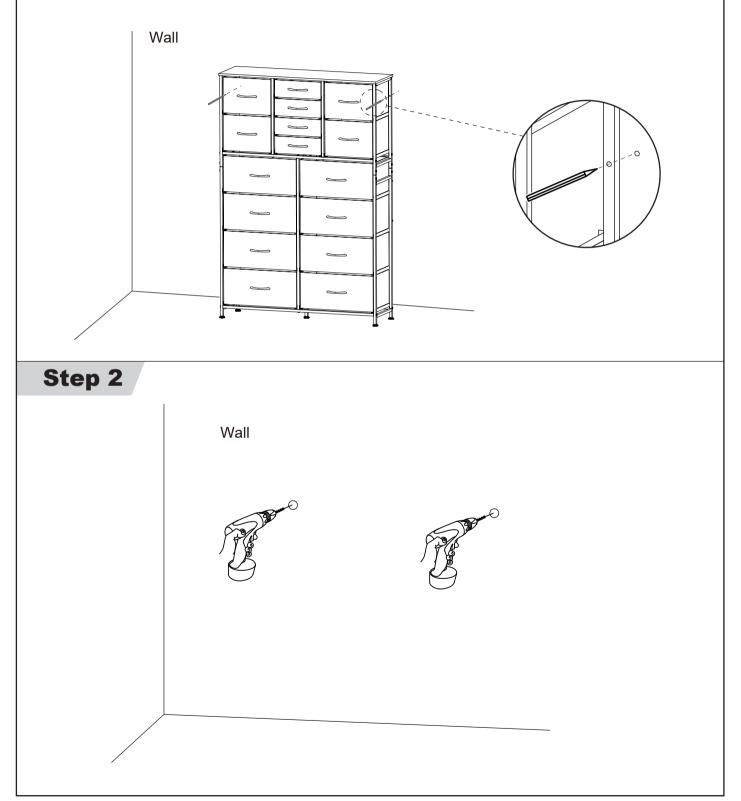

## ANTI-TIP WARNING

- Serious or fatal crushing injuries can occur from furniture tip-over. To prevent this furniture from tipping over it must be permanently fixed to the wall.
- Since different wall materials require different types of fixing device, for advice on suitable fixing systems, contact your local specialized dealer.

# Please install anti-tip device as following steps if you need

### Step 1

#### REMARK

Please choose the proper position before assembling.