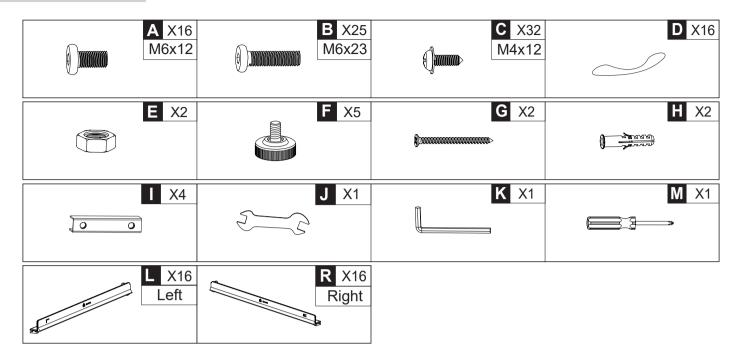

em slowly and cautiously to avoid pinching your hands by metal joints, especially children.

## ANTI-TIP WARNING

- Serious or fatal crushing injuries can occur from furniture tip-over. To prevent this furniture from tipping over it must be permanently fixed to the wall.
- Since different wall materials require different types of fixing device, for advice on suitable fixing systems, contact your local specialized dealer.



- If you have any further questions, please feel free to contact us by email or official website: wlive-cs@devaise.com
  We will reply ASAP.
  - Before installation, please make sure you have all the hardware, the serial numbers are properly labeled corresponging to the list, and the quantity is correct.
- Enjoy your new purchase!

## **EXPLODED DRAWING**



### PARTS





B X8 K X1

#### REMARK

- 1. Put a blanket under the board to avoid scratch or damage.
- 2. Please note that the holes indicated by fingers on the steel frame should face the same direction.

M6x23

3. Please do not fully tighten screws until all screws are in place.



4. Part **4** (with 2 pieces), the side with 8 holes on Part 4 should face the side with 8 holes on the other Part **4**.







#### REMARK

Please do not fully tighten screws until all screws are in place.











#### REMARK

Please note that the holes indicated by fingers on the steel frame should face the same direction.







#### REMARK

- 1. Please note that the holes indicated by fingers on the steel frame should face the same direction.
- 2. Please do not fully tighten screws until all screws are in place.