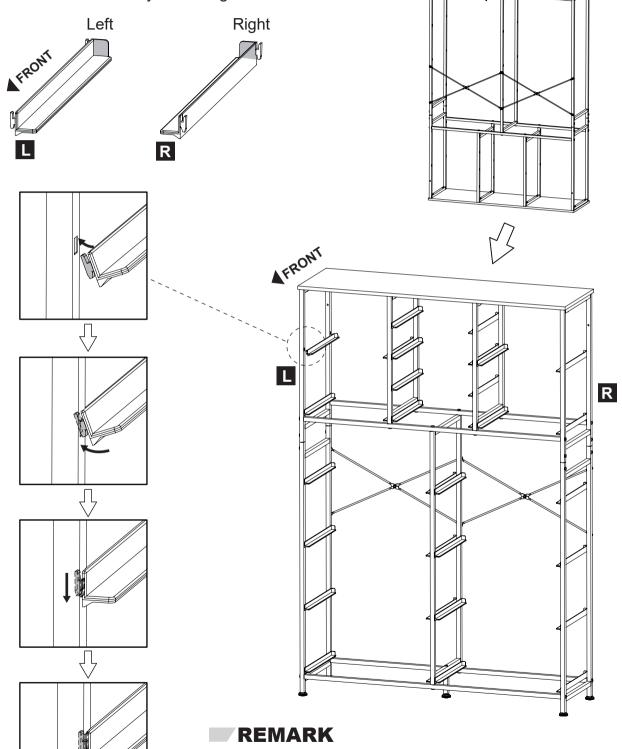

#### REMARK

The guide rail is engraved with L(Left) and R(Right). Please install cautiosly according to the instructions.

The front and back buckles should be fastened at the same time. In case the buckles is bent due to faulty installation, we prepare spare guide rails for you.