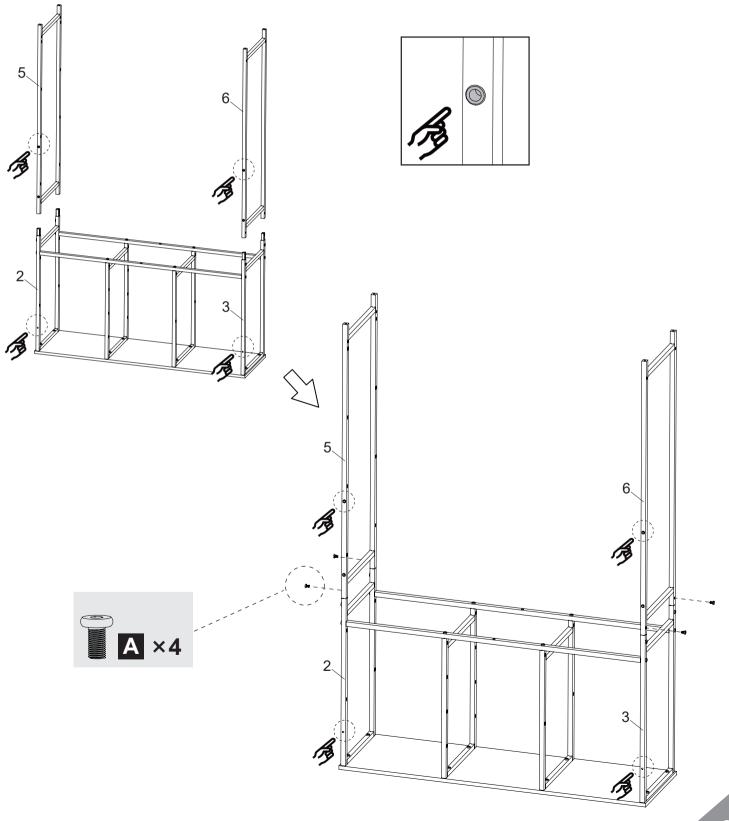

4. Part **4** (with 2 pieces), the side with 8 holes on Part 4 should face the side with 8 holes on the other Part **4**.

#### REMARK

- 1. Please note that the holes indicated by fingers on the steel frame should face the same direction.
- 2. Please do not fully tighten screws until all screws are in place.