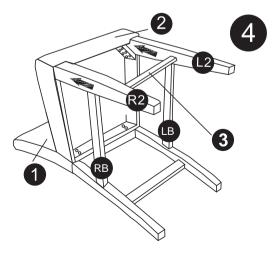

HARDWRAE LIST

Put the screws in the holes, tight the screws, but not too tight, 90% is ok.

Put LB and RB in the holes.

Put the screws in the holes, tight the screws, but not too tight, 90% is ok.

Put L2 and R2 in the holes. Put 3 in the holes.