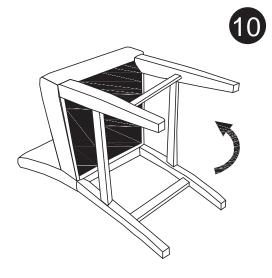

Put the screws in the holes, tight the screws, but not too tight, 90% is ok.

Put the screws in the holes, tight the screws, but not too tight, 90% is ok.

Then adjust the balance of the chair.

Put the screws in the holes, tight the screws, but not too tight, 90% is ok.