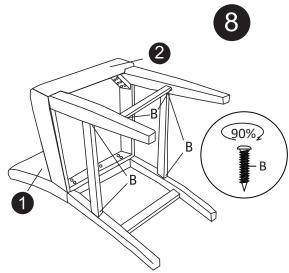

HARDWRAE LIST

Put the screws in the holes, tight the screws, but not too tight, 90% is ok.

Put LB and RB in the holes.

Put the screws in the holes, tight the screws, but not too tight, 90% is ok.

Put L2 and R2 in the holes. Put 3 in the holes.

Put the screws in the holes, tight the screws, but not too tight, 90% is ok.

Put the screws in the holes, tight the screws, but not too tight, 90% is ok.

Then adjust the balance of the chair.

Put the screws in the holes, tight the screws, but not too tight, 90% is ok.