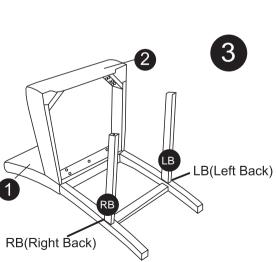

HARDWRAE LIST

Put the screws in the holes, tight the screws, but not too tight, 90% is ok.

Put LB and RB in the holes.

Put the screws in the holes, tight the screws, but not too tight, 90% is ok.

Put L2 and R2 in the holes. Put 3 in the holes.