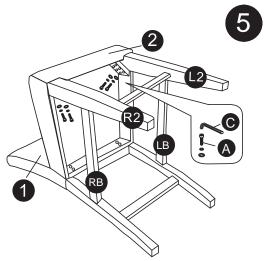

Put the screws in the holes, tight the screws, but not too tight, 90% is ok.

Put the screws in the holes, tight the screws, but not too tight, 90% is ok.

Then adjust the balance of the chair.

Put the screws in the holes, tight the screws, but not too tight, 90% is ok.