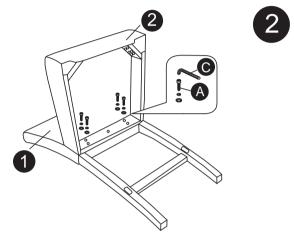

Put the screws in the holes, tight the screws, but not too tight, 90% is ok.

Put the screws in the holes, tight the screws, but not too tight, 90% is ok.

Then adjust the balance of the chair.

Put the screws in the holes, tight the screws, but not too tight, 90% is ok.