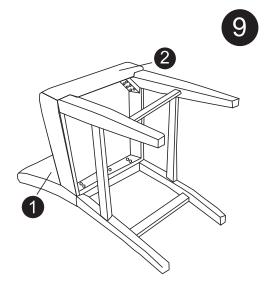

Put the screws in the holes, tight the screws, but not too tight, 90% is ok.

Put the screws in the holes, tight the screws, but not too tight, 90% is ok.

Then adjust the balance of the chair.

Put the screws in the holes, tight the screws, but not too tight, 90% is ok.