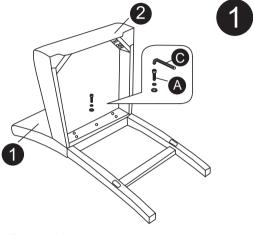

HARDWRAE LIST

Put the screws in the holes, tight the screws, but not too tight, 90% is ok.

Put LB and RB in the holes.

Put the screws in the holes, tight the screws, but not too tight, 90% is ok.

Put L2 and R2 in the holes. Put 3 in the holes.