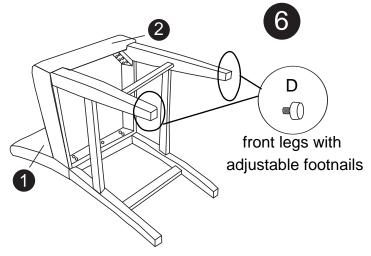

Put the screws in the holes, tight the screws, but not too tight, 90% is ok.

Put the screws in the holes, tight the screws, but not too tight, 90% is ok.

Then adjust the balance of the chair.

Put the screws in the holes, tight the screws, but not too tight, 90% is ok.

Tight all the screws to 100%

Stick the black part on the seat. Finish it!