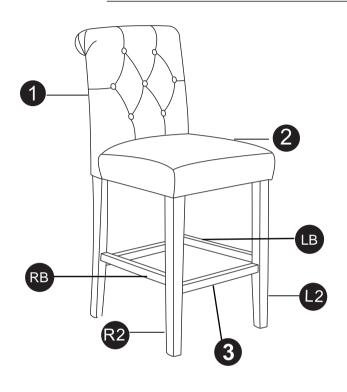

HARDWRAE LIST

Put the screws in the holes, tight the screws, but not too tight, 90% is ok.

Put LB and RB in the holes.

Put the screws in the holes, tight the screws, but not too tight, 90% is ok.

Put L2 and R2 in the holes. Put 3 in the holes.