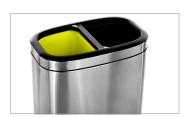

## Stainless-Steel Dual Section Slim Trash Can

The 40 Liter Stainless-Steel Dual Section Slim Trash Can is ideal for areas with limited space where you need an efficient way to dispose of trash. Our trash cans are created to be compact with its lustrous space-saving design. Though it may be a compact trash can, both openings are wide enough to allow for easy trash disposal. Alpine's 40 Liter Stainless-Steel Dual Section Slim Trash Can comes equipped with two plastic liners that secure the trash bags in place, and if any spills occur, it's simple to clean. With the stainless-steel body, rust will not be a concern and ensures the longevity of your investment. The dual compartments are ideal for sorting your waste and recycling without compromising your space. Our trash cans are developed to hold up to 10.5 gallons/40 liters of waste and can be utilized in offices, bathrooms, and bedrooms. The 40 Liter Stainless-Steel Dual Section Slim Trash Can is an inexpensive investment that you are guaranteed to have for many years, backed by our excellent customer service.

• Equipped: It comes with 2 convenient plastic liners that are easy to clean.

• Ideal: For compact areas that need an efficient way to dispose of waste.

Dual compartments for sorting waste and recycling.