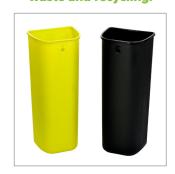

## Stainless-Steel Dual Section Slim Trash Can

The 40 Liter Stainless-Steel Dual Section Slim Trash Can is ideal for areas with limited space where you need an efficient way to dispose of trash. Our trash cans are created to be compact with its lustrous space-saving design. Though it may be a compact trash can, both openings are wide enough to allow for easy trash disposal. Alpine's 40 Liter Stainless-Steel Dual Section Slim Trash Can comes equipped with two plastic liners that secure the trash bags in place, and if any spills occur, it's simple to clean. With the stainless-steel body, rust will not be a concern and ensures the longevity of your investment. The dual compartments are ideal for sorting your waste and recycling without compromising your space. Our trash cans are developed to hold up to 10.5 gallons/40 liters of waste and can be utilized in offices, bathrooms, and bedrooms. The 40 Liter Stainless-Steel Dual Section Slim Trash Can is an inexpensive investment that you are guaranteed to have for many years, backed by our excellent customer service.

• Equipped: It comes with 2 convenient plastic liners that are easy to clean.

• Ideal: For compact areas that need an efficient way to dispose of waste.

Dual compartments for sorting waste and recycling.