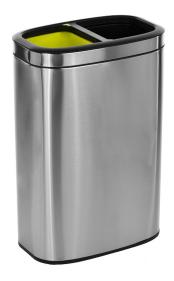

## Stainless-Steel Dual Section Slim Trash Can

The 40 Liter Stainless-Steel Dual Section Slim Trash Can is ideal for areas with limited space where you need an efficient way to dispose of trash. Our trash cans are created to be compact with its lustrous space-saving design. Though it may be a compact trash can, both openings are wide enough to allow for easy trash disposal. Alpine's 40 Liter Stainless-Steel Dual Section Slim Trash Can comes equipped with two plastic liners that secure the trash bags in place, and if any spills occur, it's simple to clean. With the stainless-steel body, rust will not be a concern and ensures the longevity of your investment. The dual compartments are ideal for sorting your waste and recycling without compromising your space. Our trash cans are developed to hold up to 10.5 gallons/40 liters of waste and can be utilized in offices, bathrooms, and bedrooms. The 40 Liter Stainless-Steel Dual Section Slim Trash Can is an inexpensive investment that you are guaranteed to have for many years, backed by our excellent customer service.

• Weight: 11.02 lbs.

• Capacity: 10.5 Gallons/40 Liters

• Uses: Offices, bathrooms, and bedrooms

• **Dimensions:** 24.80" H x 16.53" W x 10.03" D

• Longevity: Rust-resistant stainless-steel body.

• Dual-Compartment: For sorting your waste and recycling.

• Equipped: It comes with 2 convenient plastic liners that are easy to clean.

• Ideal: For compact areas that need an efficient way to dispose of waste.

Dual compartments for sorting waste and recycling.