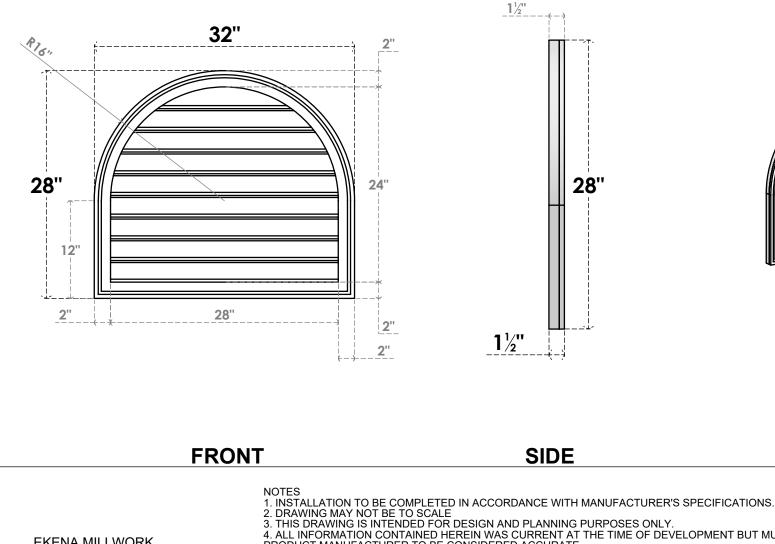

GVPRT32X2802SF

32"W X 28"H ROUND TOP SURFACE MOUNT PVC GABLE VENT: FUNCTIONAL, W/ 2"W X 1-1/2"P **BRICKMOULD FRAME** 

VENTING AREA: 51.7 SQ IN LOUVER HEIGHT: 2 5/8" LOUVER QTY: 9