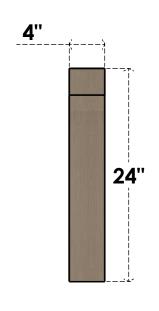

### ITEM NUMBER: CORU04X08X24CONRCPR

4"W X 8"D X 24"H SERIES 2 THIN CONCORD ROUGH CEDAR TIMBERTHANE FAUX WOOD CORBEL, PRIMED

# FRONT PROFILE