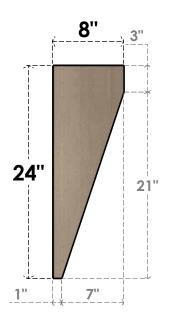

### ITEM NUMBER: CORU04X08X24CONRCPR

4"W X 8"D X 24"H SERIES 2 THIN CONCORD ROUGH CEDAR TIMBERTHANE FAUX WOOD CORBEL, PRIMED

## SIDE PROFILE