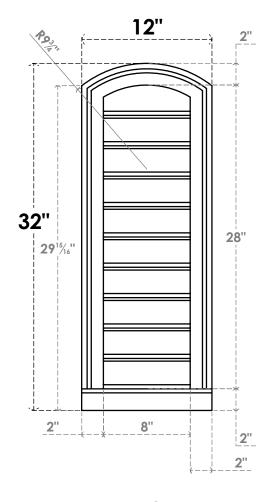

## GVPAR12X3203SF

12"W X 32"H ARCH TOP SURFACE MOUNT PVC GABLE VENT: FUNCTIONAL, W/ 2"W X 2"P **BRICKMOULD SILL FRAME** 

**FRONT** 

SIDE

**VENTING AREA: 18 SQ IN** LOUVER HEIGHT: 2 3/4"

LOUVER QTY: 10

**EKENA MILLWORK** 2300 WEST MAIN ST. CLARKSVILLE, TX 75426 TOLL FREE: 866-607-0453 WWW.EKENAMILLWORK.COM