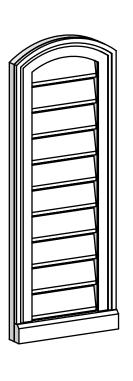

## GVPAR12X3203SF

12"W X 32"H ARCH TOP SURFACE MOUNT PVC GABLE VENT: FUNCTIONAL, W/ 2"W X 2"P **BRICKMOULD SILL FRAME** 

**FRONT** 

SIDE

**VENTING AREA: 18 SQ IN** LOUVER HEIGHT: 2 3/4"

LOUVER QTY: 10

**EKENA MILLWORK** 2300 WEST MAIN ST. CLARKSVILLE, TX 75426 TOLL FREE: 866-607-0453 WWW.EKENAMILLWORK.COM