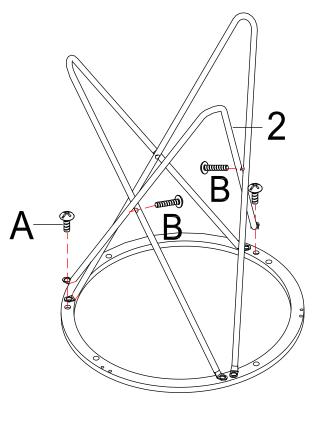

## Repeat same step as step one that attach another leg (2) to metal frame (1) by using bolts (A) and use bolt (B) to fix the two legs together as shown.

STEP 3

Repeat the step as step 2 that attach last leg (2) to metal frame (1) by using bolts (A) and use bolts (B) to fix all legs together as shown.