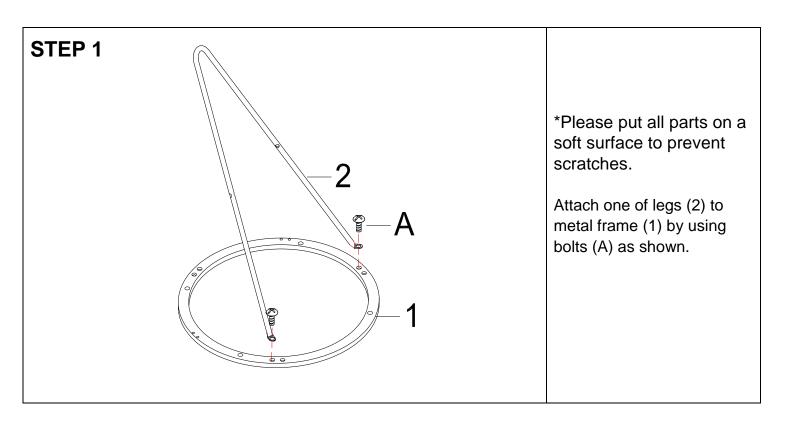

<sup>\*</sup> Do not tighten screws & bolts until the entire unit is completely assembled. \*\*\*

## Repeat same step as step one that attach another leg (2) to metal frame (1) by using bolts (A) and use bolt (B) to fix the two legs together as shown.

STEP 3

Repeat the step as step 2 that attach last leg (2) to metal frame (1) by using bolts (A) and use bolts (B) to fix all legs together as shown.