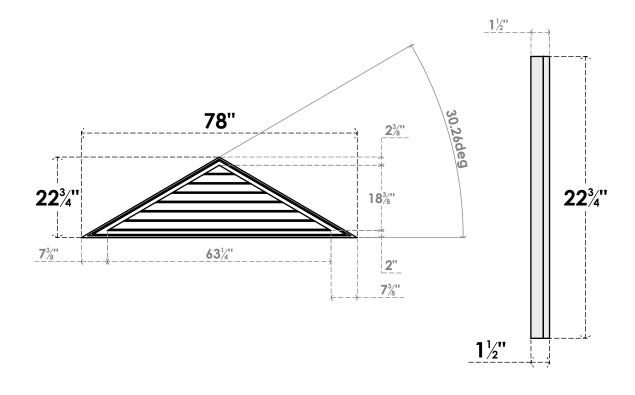

## GVPTR78X2302SN

78"W X 22-3/4"H TRIANGLE SURFACE MOUNT PVC GABLE VENT 7/12 PITCH: NON-FUNCTIONAL, W/ 2"W X 1-1/2"P BRICKMOULD FRAME

**FRONT** 

SIDE

LOUVER HEIGHT: 2 5/8" LOUVER QTY: 7

1. INSTALLATION TO BE COMPLETED IN ACCORDANCE WITH MANUFACTURER'S SPECIFICATIONS. 2. DRAWING MAY NOT BE TO SCALE