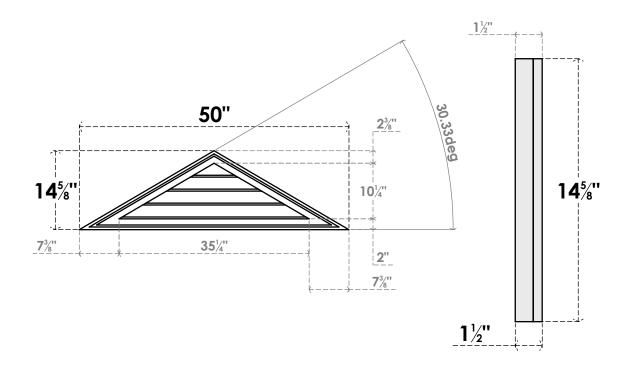

## GVPTR50X1502SN

50"W X 14-5/8"H TRIANGLE SURFACE MOUNT PVC GABLE VENT 7/12 PITCH: NON-FUNCTIONAL, W/ 2"W X 1-1/2"P BRICKMOULD FRAME

**FRONT** 

SIDE

LOUVER HEIGHT: 2 5/8"

LOUVER QTY: 4

1. INSTALLATION TO BE COMPLETED IN ACCORDANCE WITH MANUFACTURER'S SPECIFICATIONS. 2. DRAWING MAY NOT BE TO SCALE