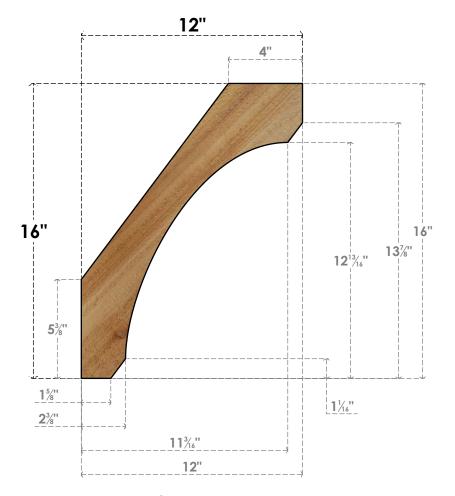

## BRC04X12X16LEC00RWR

4"W X 12"D X 16"H LEGACY ROUGH SAWN BRACE, WESTERN RED CEDAR

SIDE