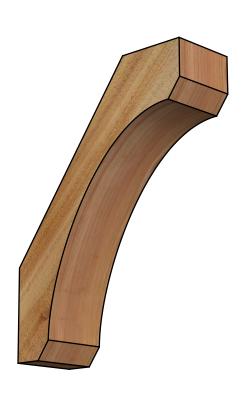

## BRC04X12X16LEC00RWR

4"W X 12"D X 16"H LEGACY ROUGH SAWN BRACE, WESTERN RED CEDAR

SIDE