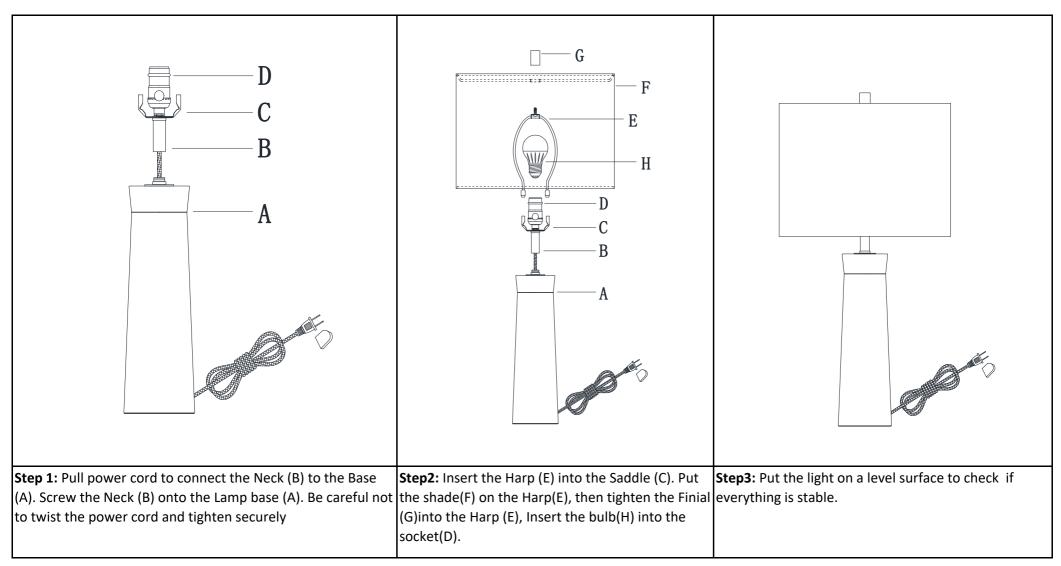

### **Part List and Hardware List**

| PIECE | DESCRIPTION | PICTURE | QUANTITY | PIECE | DESCRIPTION | PICTURE | QUANTITY |
|-------|-------------|---------|----------|-------|-------------|---------|----------|
| А     | Lamp base   |         | 1X       | E     | Harp        |         | 1X       |
| В     | Neck        |         | 1X       | F     | Shade       |         | 1X       |
| С     | Saddle      |         | 1X       | G     | Finial      |         | 1X       |
| D     | Socket      |         | 1X       | Н     | Bulb        |         | 1X       |

#### **PREPARATION**

- \* Before beginning assembly of product, make sure all parts are present. Compare parts with package contents list and hardware contents list.
- \* If any part is missing or damaged, do not attempt to assemble the product.
- \* Estimated Assembly Time: 6 minutes.
- \* If you are having difficulty, our friendly Customer Care team is always here to help. Please email customersupport@safavieh.com