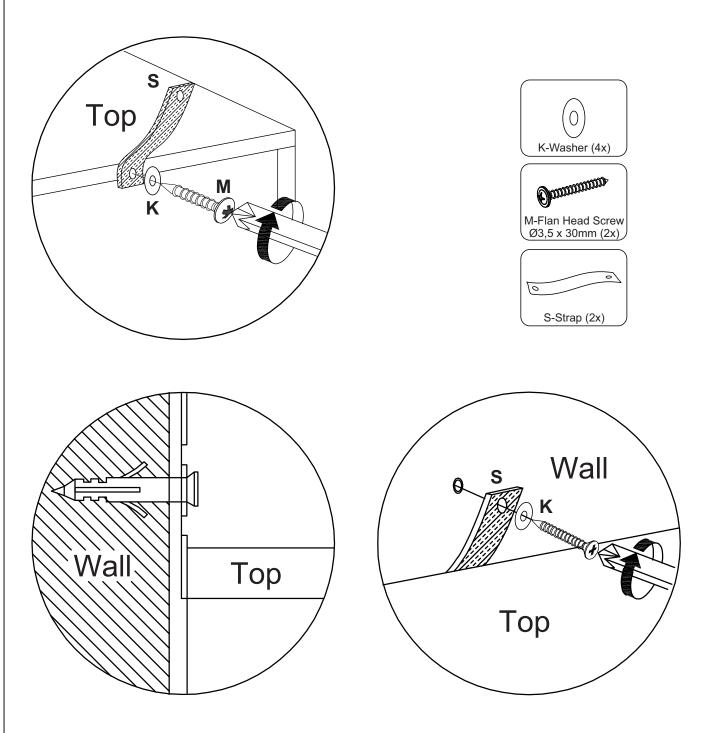

#### **WARNING**

Serious or fatal injuries can occur from furniture tipping over. To prevent the furniture from tipping over we recommend that it is permanently fixed to the wall.

Wall fixings are not supplied with this product as different wall materials require different types of fixing devices.

Please make sure you use fixings suitable for the walls in your home.