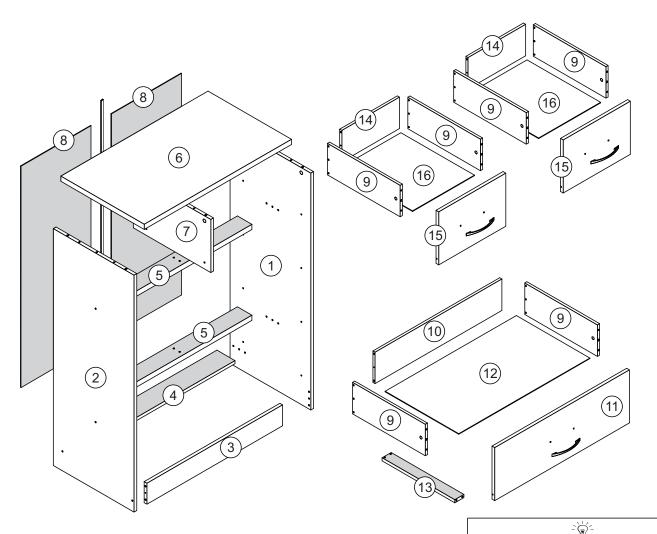

### If you wish, after assembly, use a rubber to erase part numbers "11" and "15".

#### **PARTS LIST**

#### **Please Note:**

The below parts have all been stamped with the part number to help identify them during assembly.

| 1 | Right Side Panel | x1 |
|---|------------------|----|
| 2 | Left Side Panel  | x1 |
| 3 | Front Baseboard  | x1 |
| 4 | Back Baseboard   | x1 |
| 5 | Crossbar         | x2 |
| 6 | Top Panel        | x1 |
| 7 | Division Panel   | x1 |
| 8 | Back Panel       | x2 |

| Drawer Side               | x10                                                                                                                                      |
|---------------------------|------------------------------------------------------------------------------------------------------------------------------------------|
| Large Drawer Back Panel   | х3                                                                                                                                       |
| Large Drawer Front        | х3                                                                                                                                       |
| Large Drawer Bottom       | х3                                                                                                                                       |
| Drawer Bottom Support Bar | х3                                                                                                                                       |
| Small Drawer Back Panel   | x2                                                                                                                                       |
| Small Drawer Front        | x2                                                                                                                                       |
| Small Drawer Bottom       | x2                                                                                                                                       |
|                           | Large Drawer Back Panel  Large Drawer Front  Large Drawer Bottom  Drawer Bottom Support Bar  Small Drawer Back Panel  Small Drawer Front |