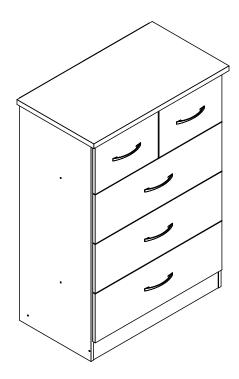

## 3+2 DRAWER CHEST ASSEMBLY INSTRUCTIONS



# IMPORTANT FOR DOMESTIC USE ONLY PLEASE READ BEFORE YOU CONTINUE FURTHER

## CARE AND MAINTENANCE

After unpacking this product please keep the original packaging in case it needs to be returned for any reason.

- Please ensure all fittings and parts are present before commencing with assembly.
- Never drag or push products as this could cause damage to the joints making it inferior.
- We strongly recommend that you keep children away from your work area.
- We recommend that you lay a blanket or sheet on the floor to avoid damage to both your floor and the product.
- Assemble this product as close to its final position as possible.
- Do not place this product next to a radiator or in direct sunlight.
- Do not drag or push items across your high gloss furniture as this may cause the surf