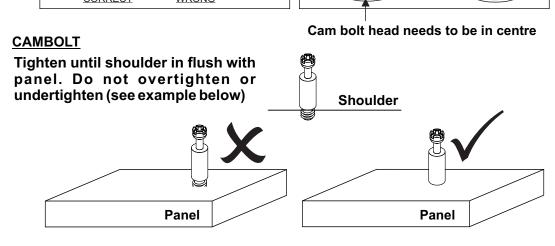

|
| Small Drawer Back Panel   | x2                                                                                                                                       |
| Small Drawer Front        | x2                                                                                                                                       |
| Small Drawer Bottom       | x2                                                                                                                                       |
|                           | Large Drawer Back Panel  Large Drawer Front  Large Drawer Bottom  Drawer Bottom Support Bar  Small Drawer Back Panel  Small Drawer Front |





















#### **WARNING**

Serious or fatal injuries can occur from furniture tipping over. To prevent the furniture from tipping over we recommend that it is permanently fixed to the wall.

Wall fixings are not supplied with this product as different wall materials require different types of fixing devices.

Please make sure you use fixings suitable for the walls in your home.