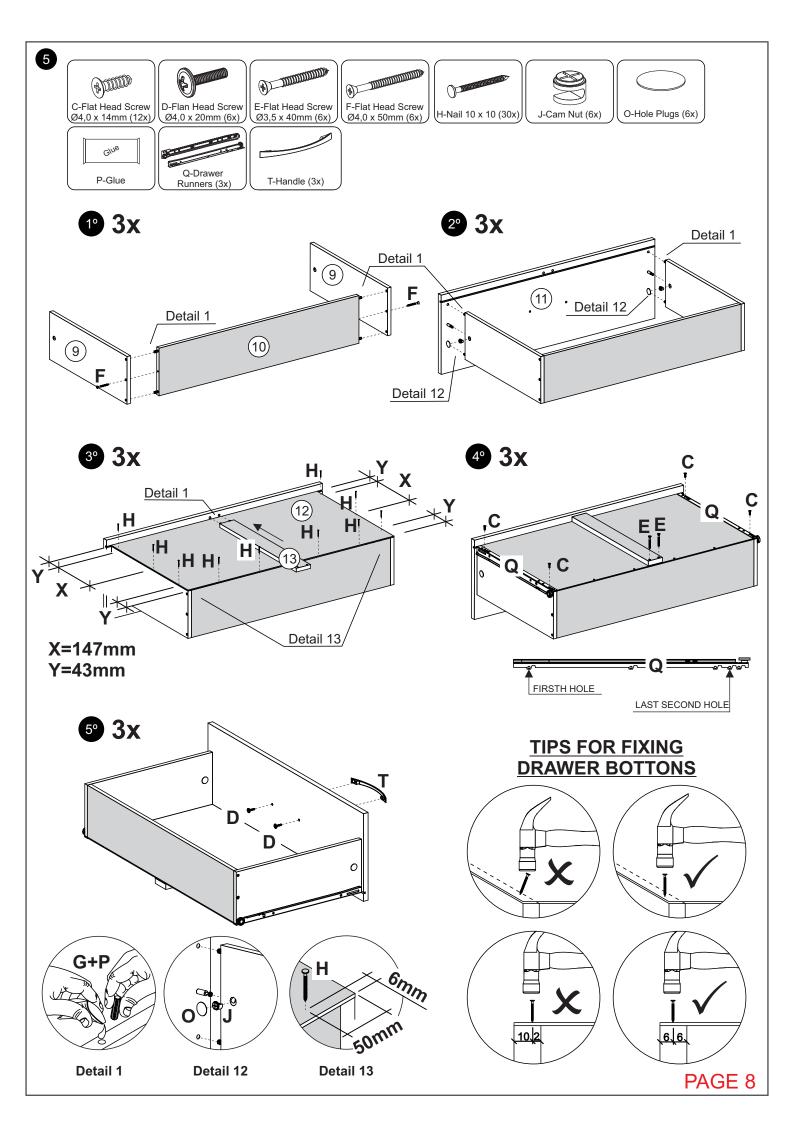

| Drawer Side               | x10                                                                                                                                      |
|---------------------------|------------------------------------------------------------------------------------------------------------------------------------------|
| Large Drawer Back Panel   | х3                                                                                                                                       |
| Large Drawer Front        | х3                                                                                                                                       |
| Large Drawer Bottom       | х3                                                                                                                                       |
| Drawer Bottom Support Bar | х3                                                                                                                                       |
| Small Drawer Back Panel   | x2                                                                                                                                       |
| Small Drawer Front        | x2                                                                                                                                       |
| Small Drawer Bottom       | x2                                                                                                                                       |
|                           | Large Drawer Back Panel  Large Drawer Front  Large Drawer Bottom  Drawer Bottom Support Bar  Small Drawer Back Panel  Small Drawer Front |