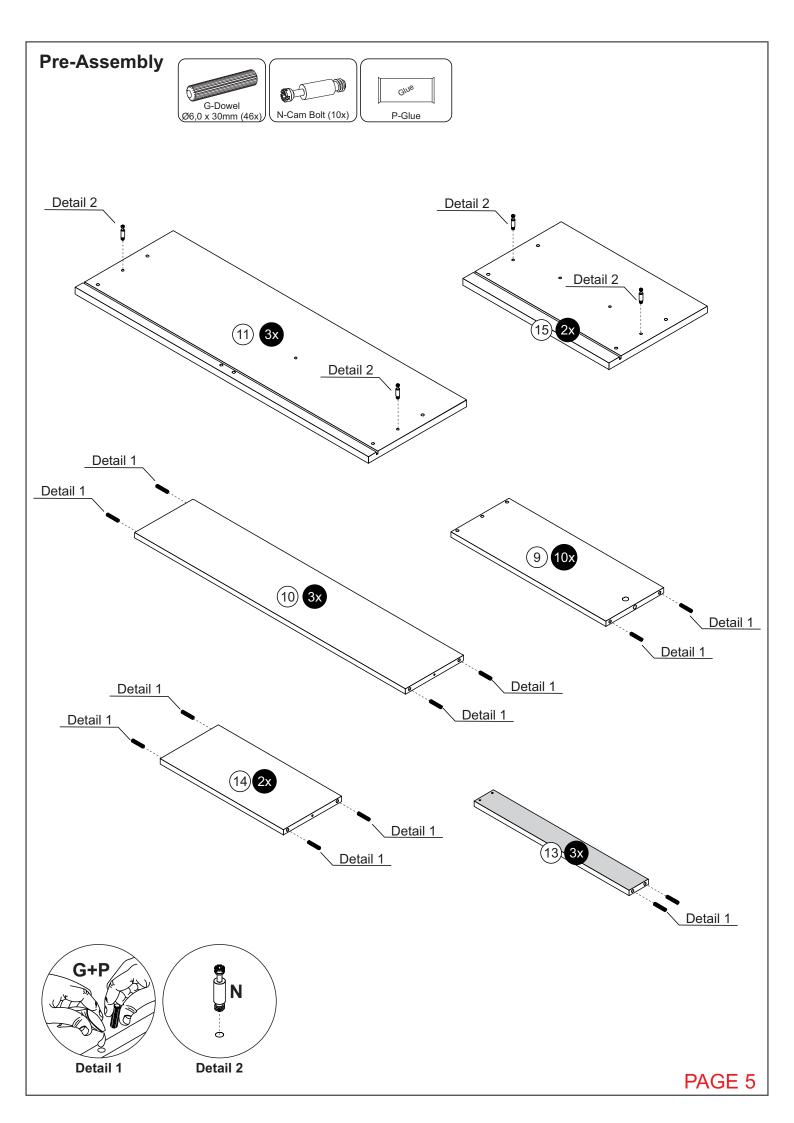

### If you wish, after assembly, use a rubber to erase part numbers "11" and "15".

#### **PARTS LIST**

#### **Please Note:**

The below parts have all been stamped with the part number to help identify them during assembly.

| 1 | Right Side Panel | x1 |
|---|------------------|----|
| 2 | Left Side Panel  | x1 |
| 3 | Front Baseboard  | x1 |
| 4 | Back Baseboard   | x1 |
| 5 | Crossbar         | x2 |
| 6 | Top Panel        | x1 |
| 7 | Division Panel   | x1 |
| 8 | Back Panel       | x2 |

| Drawer Side               | x10                                                                                                                                      |
|---------------------------|------------------------------------------------------------------------------------------------------------------------------------------|
| Large Drawer Back Panel   | х3                                                                                                                                       |
| Large Drawer Front        | х3                                                                                                                                       |
| Large Drawer Bottom       | х3                                                                                                                                       |
| Drawer Bottom Support Bar | х3                                                                                                                                       |
| Small Drawer Back Panel   | x2                                                                                                                                       |
| Small Drawer Front        | x2                                                                                                                                       |
| Small Drawer Bottom       | x2                                                                                                                                       |
|                           | Large Drawer Back Panel  Large Drawer Front  Large Drawer Bottom  Drawer Bottom Support Bar  Small Drawer Back Panel  Small Drawer Front |