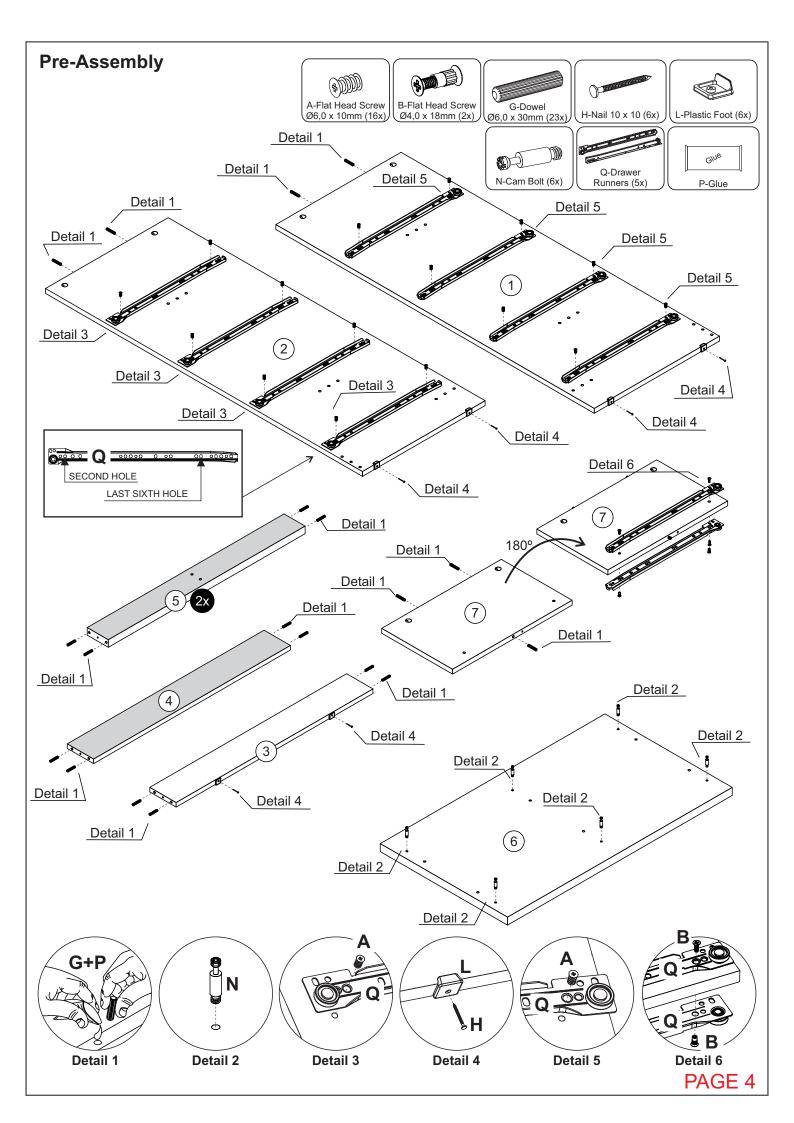

#### **PARTS LIST**

#### **Please Note:**

The below parts have all been stamped with the part number to help identify them during assembly.

| 1 | Right Side Panel | x1 |
|---|------------------|----|
| 2 | Left Side Panel  | x1 |
| 3 | Front Baseboard  | x1 |
| 4 | Back Baseboard   | x1 |
| 5 | Crossbar         | x2 |
| 6 | Top Panel        | x1 |
| 7 | Division Panel   | x1 |
| 8 | Back Panel       | x2 |

| Drawer Side               | x10                                                                                                                                      |
|---------------------------|------------------------------------------------------------------------------------------------------------------------------------------|
| Large Drawer Back Panel   | х3                                                                                                                                       |
| Large Drawer Front        | х3                                                                                                                                       |
| Large Drawer Bottom       | х3                                                                                                                                       |
| Drawer Bottom Support Bar | х3                                                                                                                                       |
| Small Drawer Back Panel   | x2                                                                                                                                       |
| Small Drawer Front        | x2                                                                                                                                       |
| Small Drawer Bottom       | x2                                                                                                                                       |
|                           | Large Drawer Back Panel  Large Drawer Front  Large Drawer Bottom  Drawer Bottom Support Bar  Small Drawer Back Panel  Small Drawer Front |