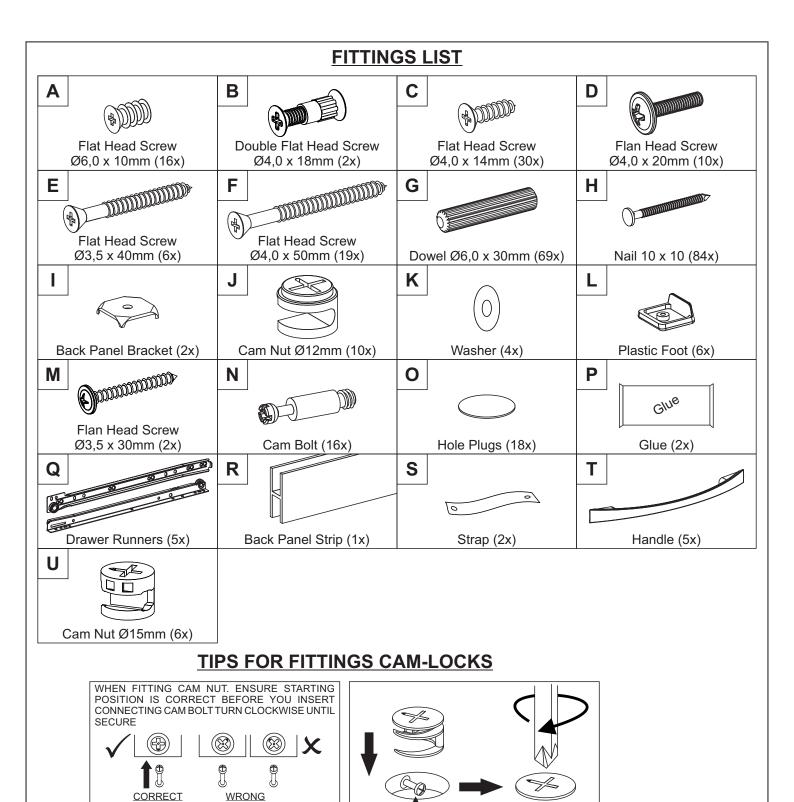

|
| Small Drawer Back Panel   | x2                                                                                                                                       |
| Small Drawer Front        | x2                                                                                                                                       |
| Small Drawer Bottom       | x2                                                                                                                                       |
|                           | Large Drawer Back Panel  Large Drawer Front  Large Drawer Bottom  Drawer Bottom Support Bar  Small Drawer Back Panel  Small Drawer Front |





















#### **WARNING**

Serious or fatal injuries can occur from furniture tipping over. To prevent the furniture from tipping over we recommend that it is permanently fixed to the wall.

Wall fixings are not supplied with this product as different wall materials require different types of fixing devices.

Please make sure you use fixings suitable for the walls in your home.