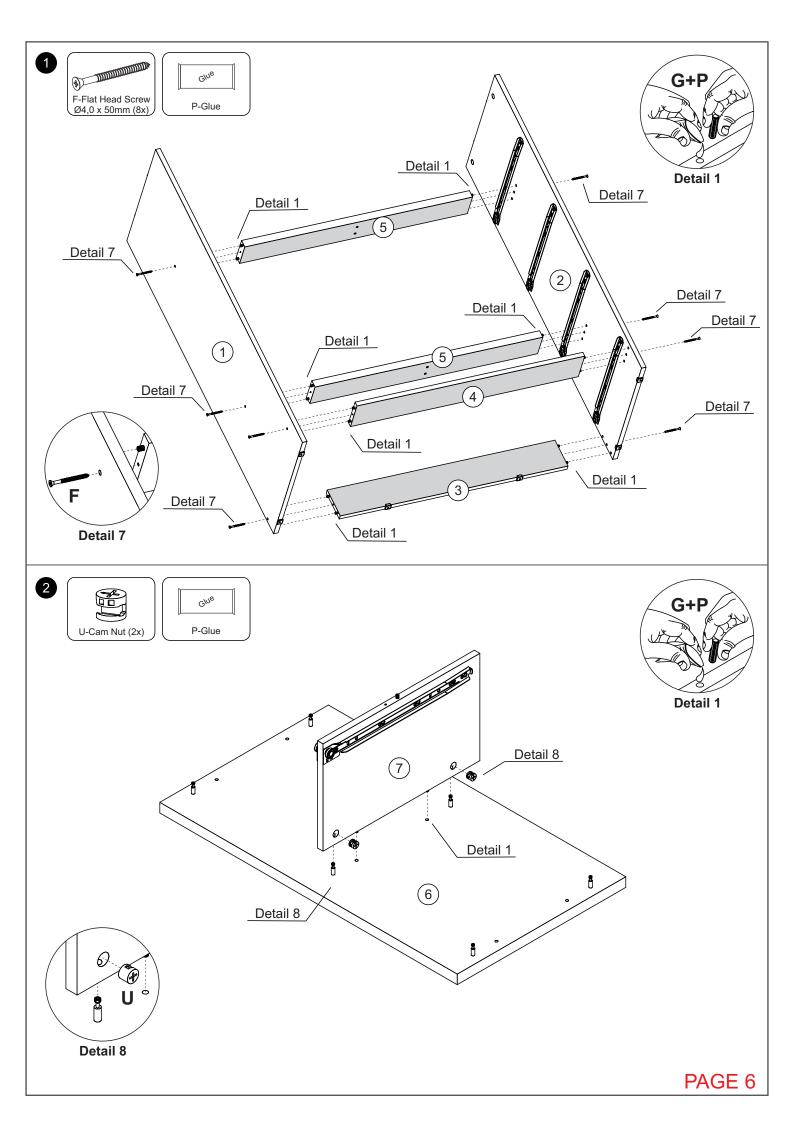

#### **PARTS LIST**

#### **Please Note:**

The below parts have all been stamped with the part number to help identify them during assembly.

| 1 | Right Side Panel | x1 |
|---|------------------|----|
| 2 | Left Side Panel  | x1 |
| 3 | Front Baseboard  | x1 |
| 4 | Back Baseboard   | x1 |
| 5 | Crossbar         | x2 |
| 6 | Top Panel        | x1 |
| 7 | Division Panel   | x1 |
| 8 | Back Panel       | x2 |

| Drawer Side               | x10                                                                                                                                      |
|---------------------------|------------------------------------------------------------------------------------------------------------------------------------------|
| Large Drawer Back Panel   | х3                                                                                                                                       |
| Large Drawer Front        | х3                                                                                                                                       |
| Large Drawer Bottom       | х3                                                                                                                                       |
| Drawer Bottom Support Bar | х3                                                                                                                                       |
| Small Drawer Back Panel   | x2                                                                                                                                       |
| Small Drawer Front        | x2                                                                                                                                       |
| Small Drawer Bottom       | x2                                                                                                                                       |
|                           | Large Drawer Back Panel  Large Drawer Front  Large Drawer Bottom  Drawer Bottom Support Bar  Small Drawer Back Panel  Small Drawer Front |