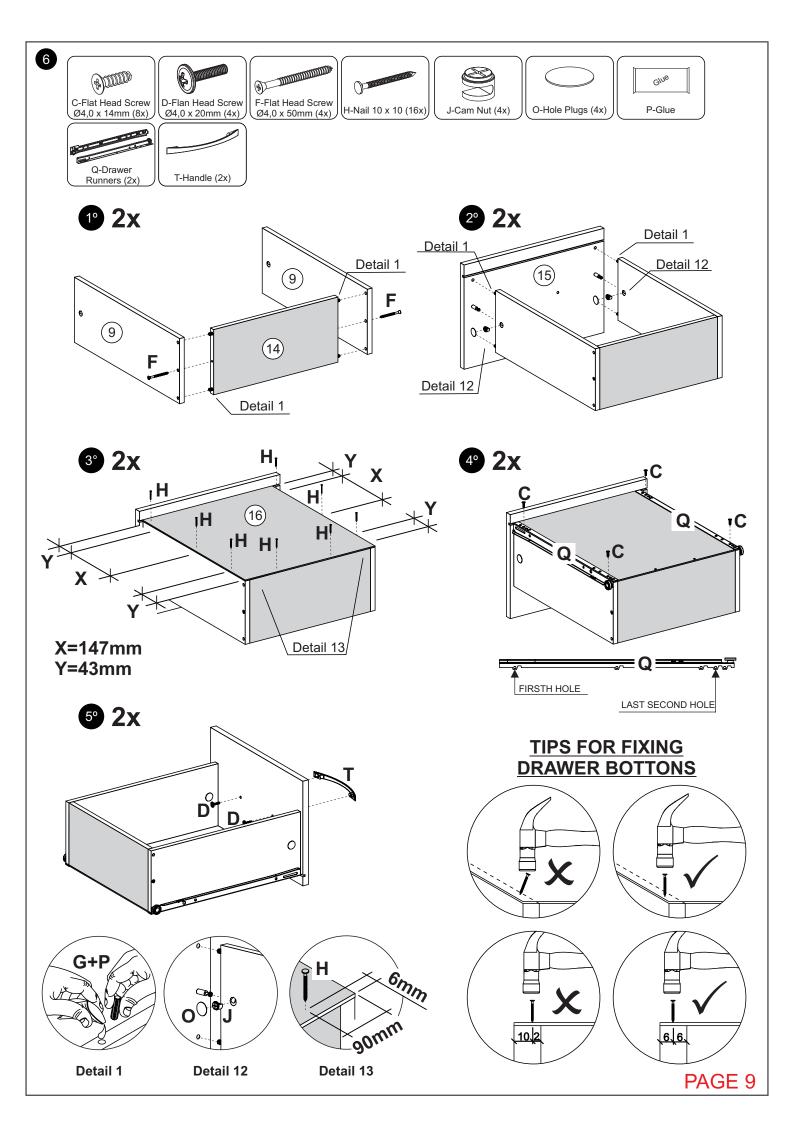

| Drawer Side               | x10                                                                                                                                      |
|---------------------------|------------------------------------------------------------------------------------------------------------------------------------------|
| Large Drawer Back Panel   | х3                                                                                                                                       |
| Large Drawer Front        | х3                                                                                                                                       |
| Large Drawer Bottom       | х3                                                                                                                                       |
| Drawer Bottom Support Bar | х3                                                                                                                                       |
| Small Drawer Back Panel   | x2                                                                                                                                       |
| Small Drawer Front        | x2                                                                                                                                       |
| Small Drawer Bottom       | x2                                                                                                                                       |
|                           | Large Drawer Back Panel  Large Drawer Front  Large Drawer Bottom  Drawer Bottom Support Bar  Small Drawer Back Panel  Small Drawer Front |