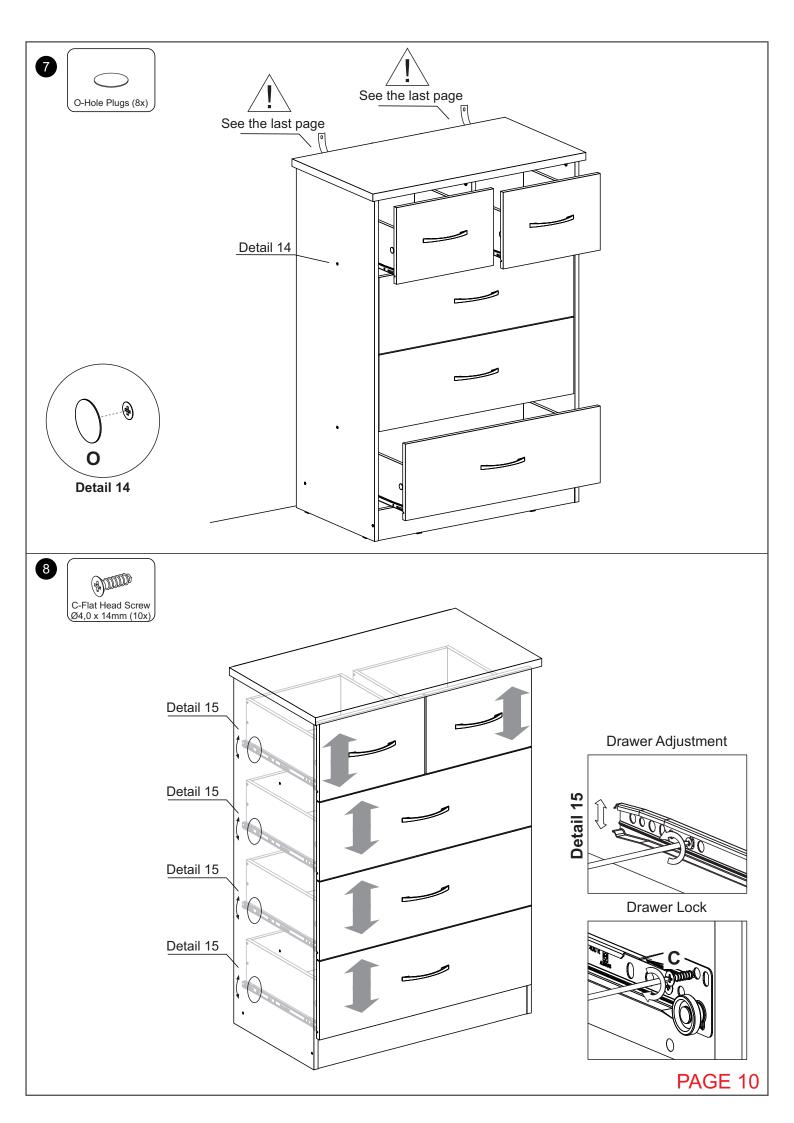

### If you wish, after assembly, use a rubber to erase part numbers "11" and "15".