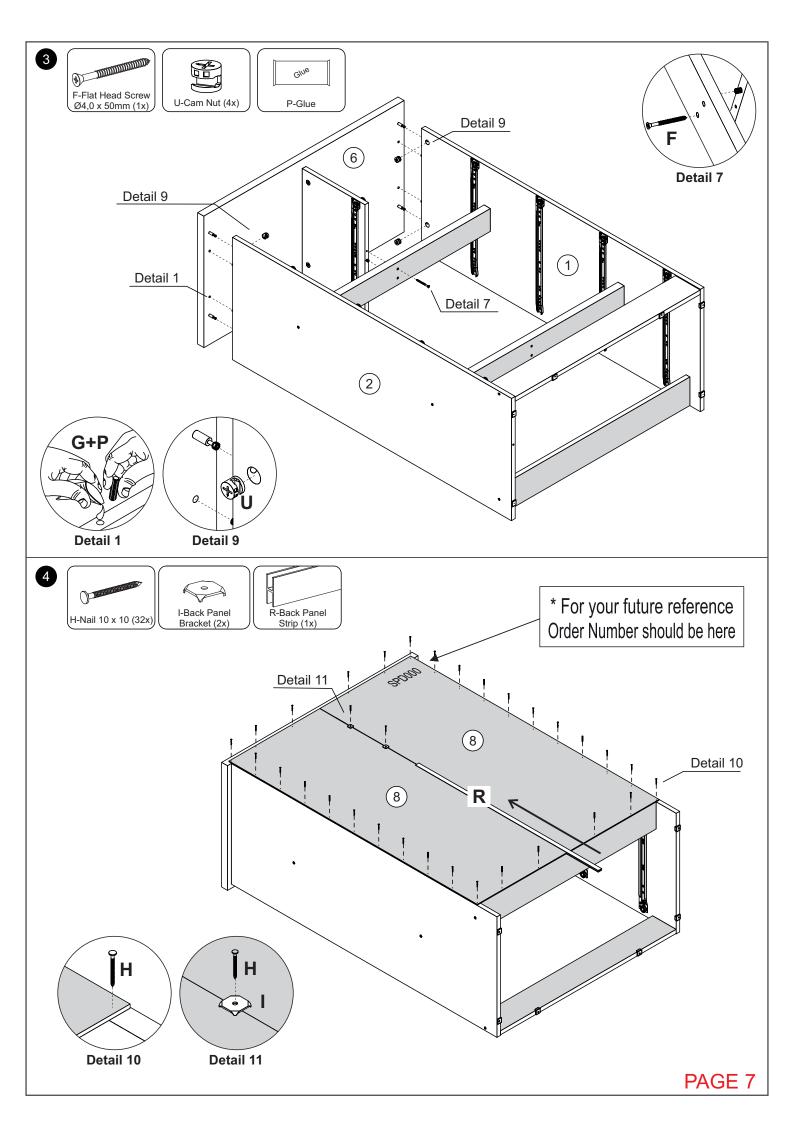

#### **Please Note:**

The below parts have all been stamped with the part number to help identify them during assembly.

| 1 | Right Side Panel | x1 |
|---|------------------|----|
| 2 | Left Side Panel  | x1 |
| 3 | Front Baseboard  | x1 |
| 4 | Back Baseboard   | x1 |
| 5 | Crossbar         | x2 |
| 6 | Top Panel        | x1 |
| 7 | Division Panel   | x1 |
| 8 | Back Panel       | x2 |

| Drawer Side               | x10                                                                                                                                      |
|---------------------------|------------------------------------------------------------------------------------------------------------------------------------------|
| Large Drawer Back Panel   | х3                                                                                                                                       |
| Large Drawer Front        | х3                                                                                                                                       |
| Large Drawer Bottom       | х3                                                                                                                                       |
| Drawer Bottom Support Bar | х3                                                                                                                                       |
| Small Drawer Back Panel   | x2                                                                                                                                       |
| Small Drawer Front        | x2                                                                                                                                       |
| Small Drawer Bottom       | x2                                                                                                                                       |
|                           | Large Drawer Back Panel  Large Drawer Front  Large Drawer Bottom  Drawer Bottom Support Bar  Small Drawer Back Panel  Small Drawer Front |