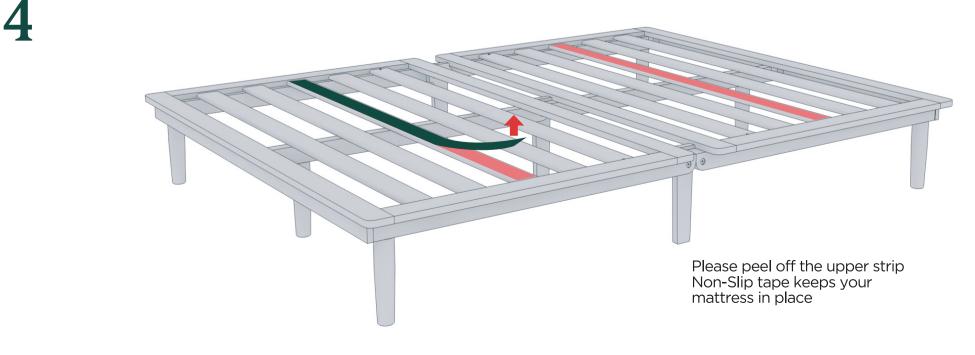

Wood Platform Bed Frame



Bx6

## **Return Policy**

A

ZINUS believes you will absolutely love your Wood Platform Bed Frame, but if for some reason you want to return the product, please contact us directly before you decide to return your product to the retailer. Our Customer Service organization can answer most concerns and can assist you with any questions you may have about your new product. Please contact us first by emailing **customerservice@zinusinc.com** or by submitting a request at **https://support.zinus.com** 

The item must be returned in good condition, in original box, with all original proof of purchase, parts and accessories, within the time frame specified by the retailer it was purchased from.

Please visit Zinus.com for warranty information on your new product.