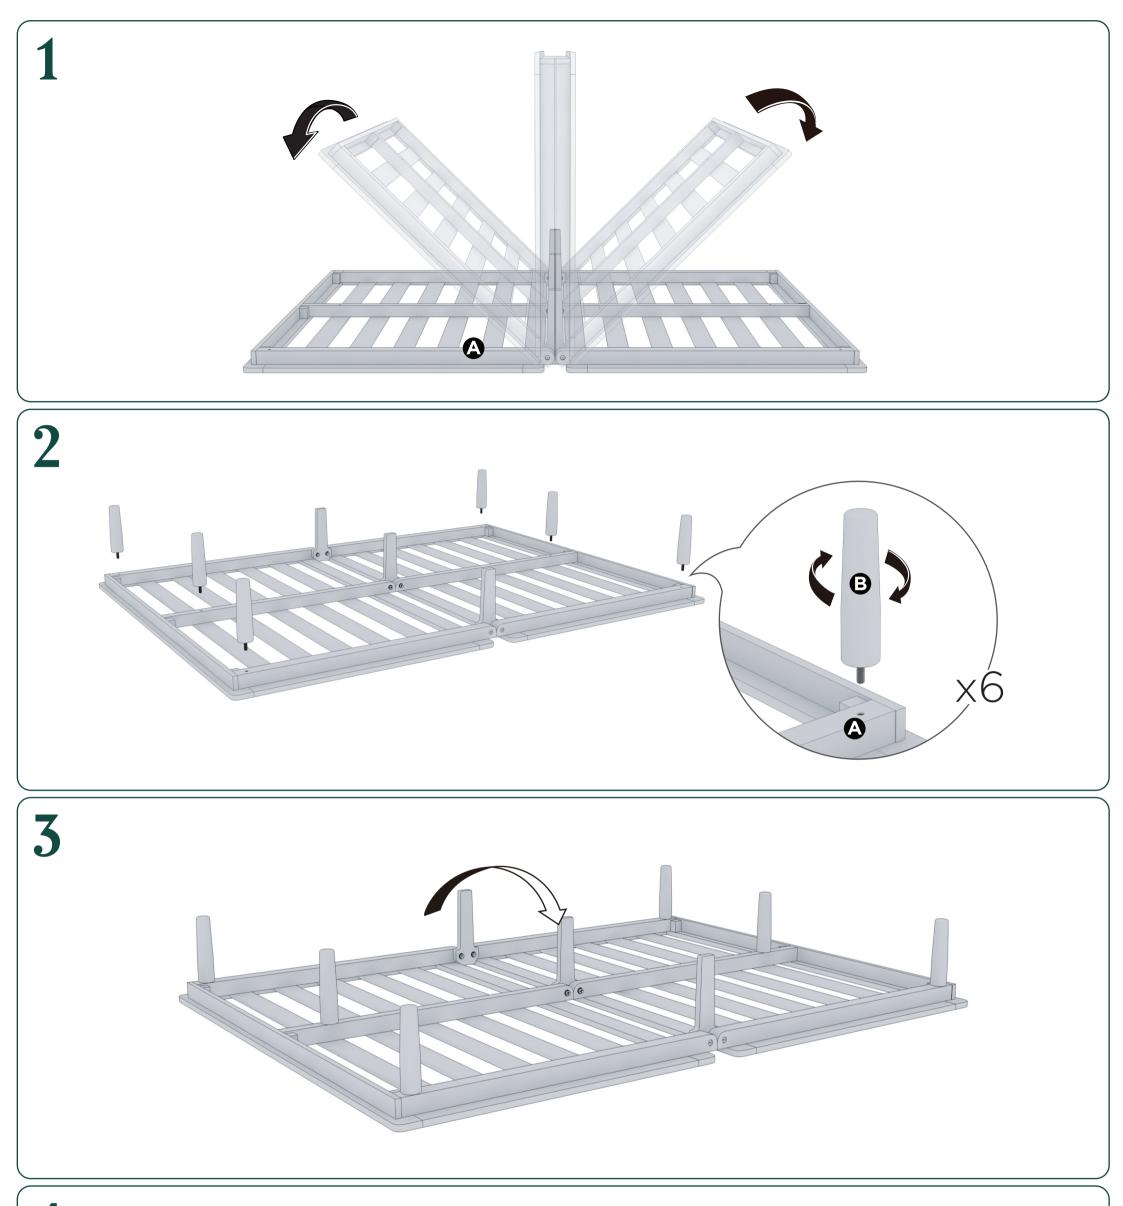

h Wood Platform Bed Frame



Bx6

## **Return Policy**

A

ZINUS believes you will absolutely love your Wood Platform Bed Frame, but if for some reason you want to return the product, please contact us directly before you decide to return your product to the retailer. Our Customer Service organization can answer most concerns and can assist you with any questions you may have about your new product. Please contact us first by emailing **customerservice@zinusinc.com** or by submitting a request at **https://support.zinus.com** 

The item must be returned in good condition, in original box, with all original proof of purchase, parts and accessories, within the time frame specified by the retailer it was purchased from.

Please visit Zinus.com for warranty information on your new product.