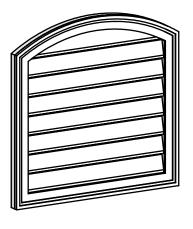

## GVPAR26X2602SF

26"W X 26"H ARCH TOP SURFACE MOUNT PVC GABLE VENT: FUNCTIONAL, W/ 2"W X 1-1/2"P **BRICKMOULD FRAME** 

FRONT

VENTING AREA: 35.93 SQ IN LOUVER HEIGHT: 2 3/4" LOUVER QTY: 8

NOTES

SIDE

NOTES 1. INSTALLATION TO BE COMPLETED IN ACCORDANCE WITH MANUFACTURER'S SPECIFICATIONS. 2. DRAWING MAY NOT BE TO SCALE 3. THIS DRAWING IS INTENDED FOR DESIGN AND PLANNING PURPOSES ONLY. 4. ALL INFORMATION CONTAINED HEREIN WAS CURRENT AT THE TIME OF DEVELOPMENT BUT MUST BE REVIEWED AND APPROVED BY THE PRODUCT MANUFACTURER TO BE CONSIDERED ACCURATE. 5. ARCHITECTURAL GRADE PVC PRODUCTS ARE MADE FROM EXPANDED CELLULAR PVC AND COME NATURALLY WHITE BUT MAY BE DAINTED