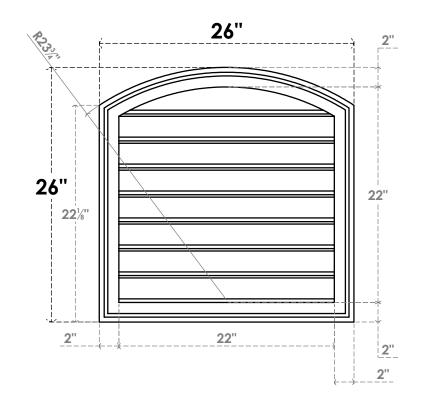

## GVPAR26X2602SF

26"W X 26"H ARCH TOP SURFACE MOUNT PVC GABLE VENT: FUNCTIONAL, W/ 2"W X 1-1/2"P **BRICKMOULD FRAME** 

FRONT

VENTING AREA: 35.93 SQ IN LOUVER HEIGHT: 2 3/4" LOUVER QTY: 8

NOTES

SIDE

NOTES 1. INSTALLATION TO BE COMPLETED IN ACCORDANCE WITH MANUFACTURER'S SPECIFICATIONS. 2. DRAWING MAY NOT BE TO SCALE 3. THIS DRAWING IS INTENDED FOR DESIGN AND PLANNING PURPOSES ONLY. 4. ALL INFORMATION CONTAINED HEREIN WAS CURRENT AT THE TIME OF DEVELOPMENT BUT MUST BE REVIEWED AND APPROVED BY THE PRODUCT MANUFACTURER TO BE CONSIDERED ACCURATE. 5. ARCHITECTURAL GRADE PVC PRODUCTS ARE MADE FROM EXPANDED CELLULAR PVC AND COME NATURALLY WHITE BUT MAY BE DAINTED