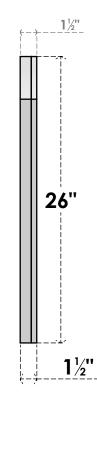

## GVPAR26X2602SF

26"W X 26"H ARCH TOP SURFACE MOUNT PVC GABLE VENT: FUNCTIONAL, W/ 2"W X 1-1/2"P **BRICKMOULD FRAME** 

FRONT

VENTING AREA: 35.93 SQ IN LOUVER HEIGHT: 2 3/4" LOUVER QTY: 8

NOTES

SIDE

NOTES 1. INSTALLATION TO BE COMPLETED IN ACCORDANCE WITH MANUFACTURER'S SPECIFICATIONS. 2. DRAWING MAY NOT BE TO SCALE 3. THIS DRAWING IS INTENDED FOR DESIGN AND PLANNING PURPOSES ONLY. 4. ALL INFORMATION CONTAINED HEREIN WAS CURRENT AT THE TIME OF DEVELOPMENT BUT MUST BE REVIEWED AND APPROVED BY THE PRODUCT MANUFACTURER TO BE CONSIDERED ACCURATE. 5. ARCHITECTURAL GRADE PVC PRODUCTS ARE MADE FROM EXPANDED CELLULAR PVC AND COME NATURALLY WHITE BUT MAY BE DAINTED