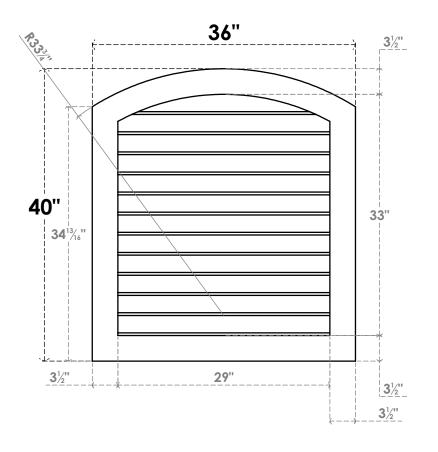

## GVPAR36X4001SN

36"W X 40"H ARCH TOP SURFACE MOUNT PVC GABLE VENT: NON-FUNCTIONAL, W/ 3-1/2"W X 1"P STANDARD FRAME

**FRONT** 

SIDE

LOUVER HEIGHT: 2 3/4"

LOUVER QTY: 12

EKENA MILLWORK 2300 WEST MAIN ST. CLARKSVILLE, TX 75426 TOLL FREE: 866-607-0453 WWW.EKENAMILLWORK.COM