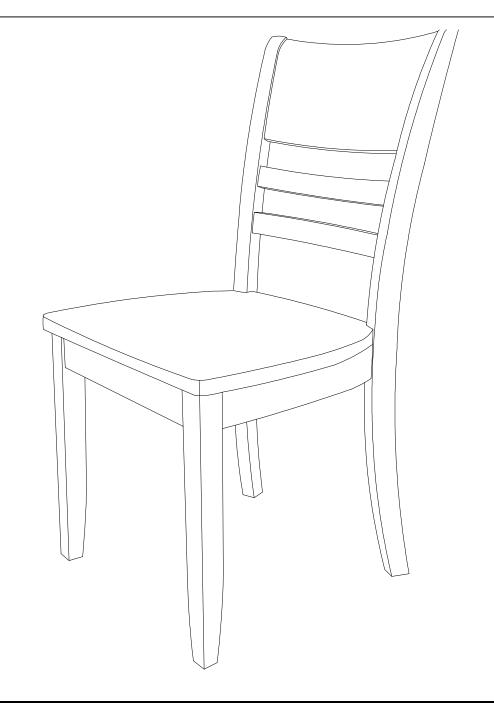

# **ASSEMBLY INSTRUCTIONS**

Description : DINING CHAIR WITH WOOD SEAT

Cube Size : 38.1"x19.7"x10" NW: 35.2 LBS

GW: 40.7 LBS

DINING CHAIR WITH WOOD SEAT