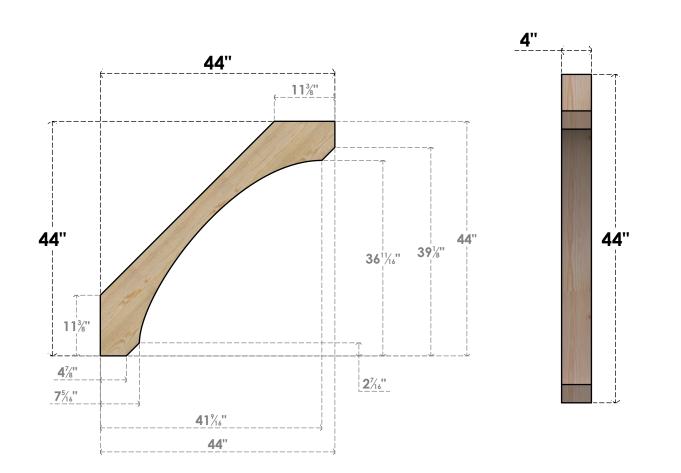

## BRC04X44X44LEC00RDF

4"W X 44"D X 44"H LEGACY ROUGH SAWN BRACE, DOUGLAS FIR

SIDE

## **FRONT**

**EKENA MILLWORK** 2300 WEST MAIN ST. CLARKSVILLE, TX 75426 TOLL FREE: 866-607-0453 WWW.EKENAMILLWORK.COM