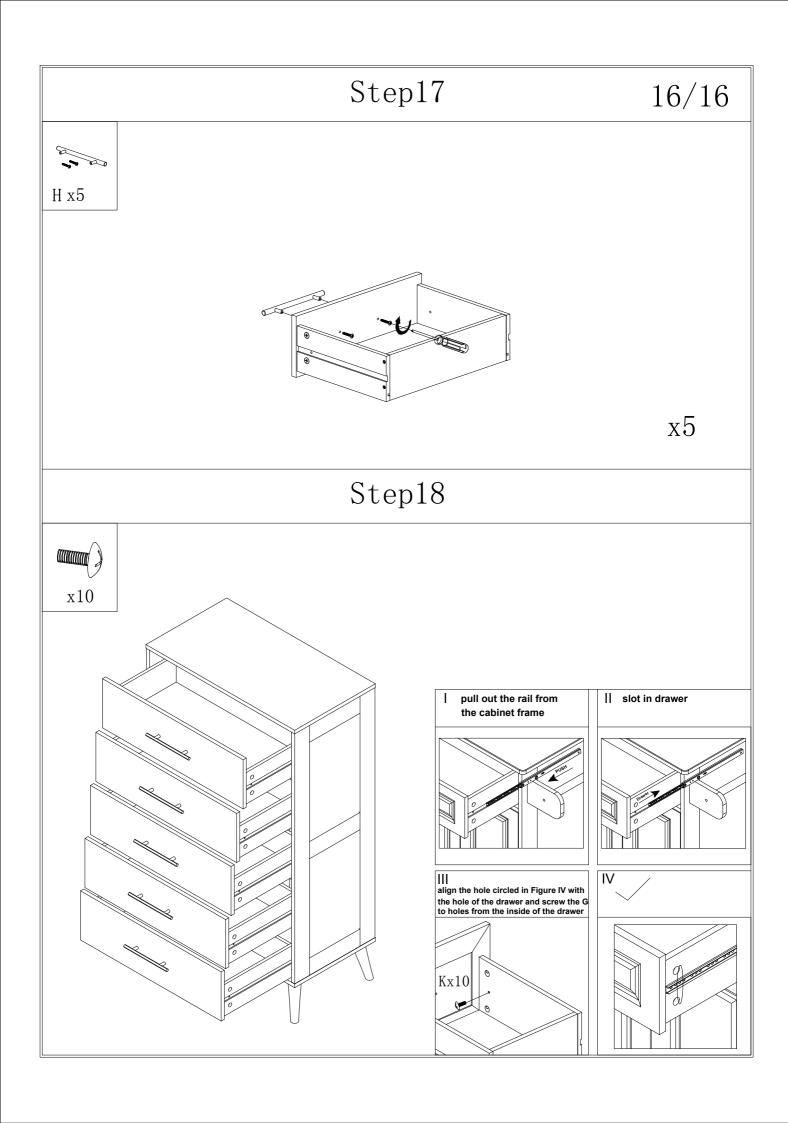

| Parts List 4/ |                        |                          | 16  |
|---------------|------------------------|--------------------------|-----|
| Label         | Part Image Description |                          | Qty |
|               |                        | Top Panel                | 1   |
| 2             |                        | Bottom Board             | 1   |
| 3             |                        | Left Side Board          | 1   |
| 4             |                        | Right Side Board         | 1   |
| 5             |                        | Back Boards              | 2   |
| 6             |                        | Left Back Support Slat   | 1   |
| 7             | 0000                   | Right Back Support Slat  | 1   |
| 8             |                        | Middle Back Support Slat | 1   |
| 9             |                        | Fixing Boards            | 4   |
| 10            |                        | Drawer Front Boards      | 5   |

| Parts List 5/ |                        | 16                       |     |
|---------------|------------------------|--------------------------|-----|
| Label         | Part Image Description |                          | Qty |
| 11)           |                        | Drawer Back Boards       | 5   |
| 12            |                        | Drawer Left Side Boards  | 5   |
| 13            |                        | Drawer Right Side Boards | 5   |
| 14            |                        | Drawer Fixing Slats      | 5   |
| 15            |                        | Drawer Bottom Boards     | 5   |
| 16            |                        | Solid Wood Legs          | 4   |
|               |                        |                          |     |
|               |                        |                          |     |
|               |                        |                          |     |
|               |                        |                          |     |
|               |                        |                          |     |
|               |                        |                          |     |
|               |                        |                          |     |