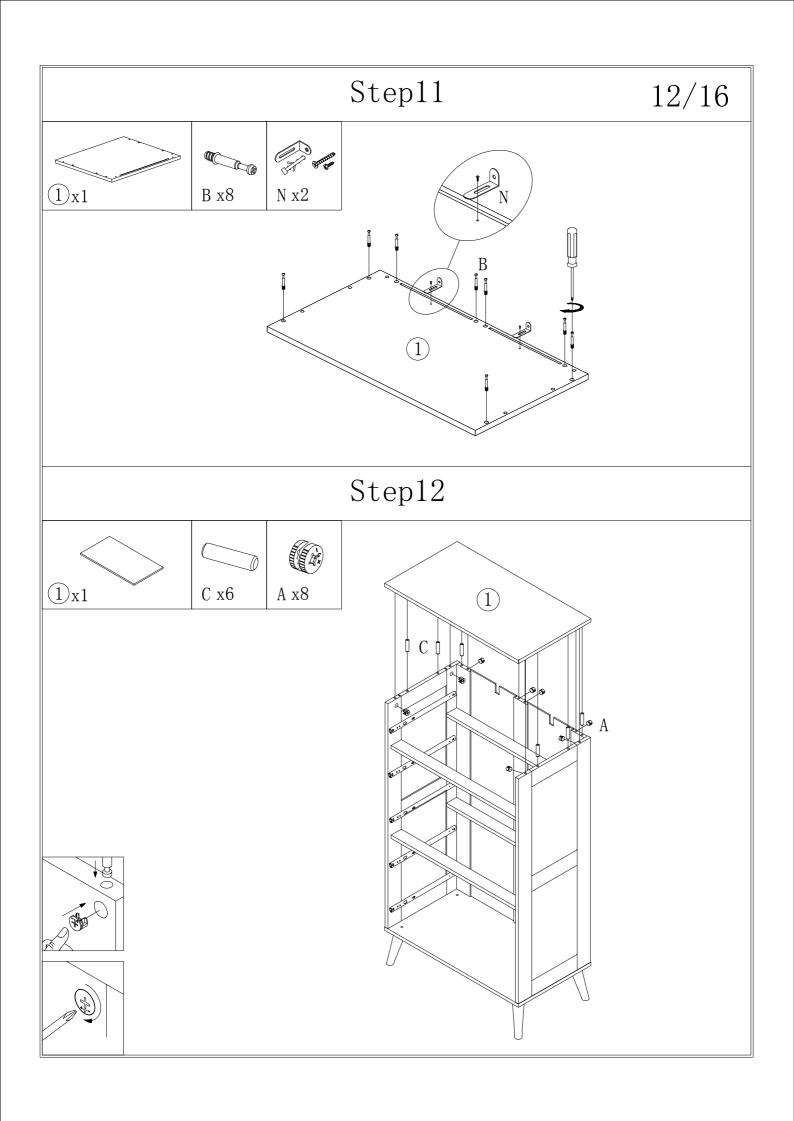

1.5 hours

CUSTOMER FIRST, SERVICE FOREMOST!

ANY QUESTIONS OR ISSUES?

CONTACT US!

REPLY WITHIN 24 HOURS ON WEEKDAYS!

| Fittings 3/16                          |                                  |             |                             |  |                             |  |  |  |
|----------------------------------------|----------------------------------|-------------|-----------------------------|--|-----------------------------|--|--|--|
|                                        | Ax49+1<br>\$\phi_{15x10mm}\$     |             | Bx49+1<br>\$\phi_{6x35mm}\$ |  | Cx24+1<br>\$\phi_{8x30mm}\$ |  |  |  |
|                                        | <b>D</b> x4<br>\$\phi_{6x30mm}\$ |             | Ex4<br>M6x30mm              |  | Fx6<br>\$\phi_{4x50mm}\$    |  |  |  |
| ************************************** | <b>G</b> x30<br>•4x35mm          |             | Hx5                         |  | Ix10                        |  |  |  |
|                                        | Jx40+1<br>ø3x12mm                |             | Kx10<br>M4x12mm             |  | Lx8                         |  |  |  |
|                                        | M×1                              | September 1 | Nx2                         |  | ⇒ x1                        |  |  |  |
|                                        |                                  | 1           |                             |  |                             |  |  |  |