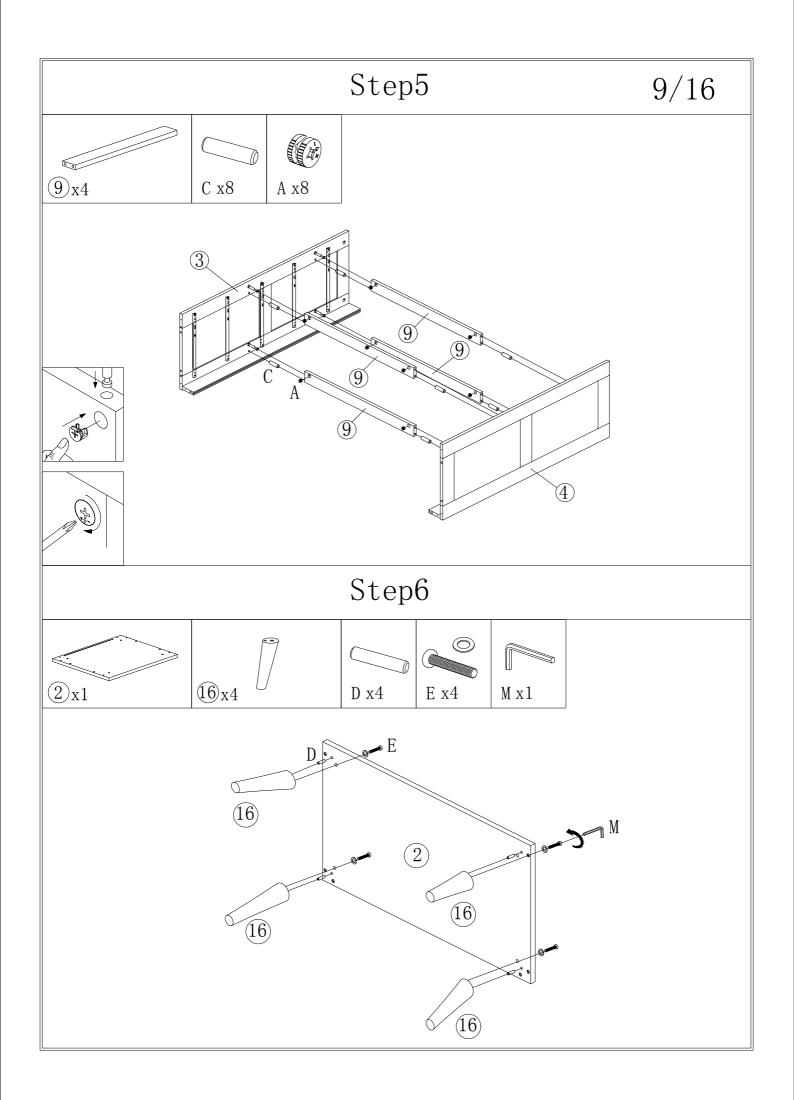

| Parts List 4/ |                        |                          | 16  |
|---------------|------------------------|--------------------------|-----|
| Label         | Part Image Description |                          | Qty |
|               |                        | Top Panel                | 1   |
| 2             |                        | Bottom Board             | 1   |
| 3             |                        | Left Side Board          | 1   |
| 4             |                        | Right Side Board         | 1   |
| 5             |                        | Back Boards              | 2   |
| 6             |                        | Left Back Support Slat   | 1   |
| 7             | 0000                   | Right Back Support Slat  | 1   |
| 8             |                        | Middle Back Support Slat | 1   |
| 9             |                        | Fixing Boards            | 4   |
| 10            |                        | Drawer Front Boards      | 5   |

| Parts List 5/ |                        | 16                       |     |
|---------------|------------------------|--------------------------|-----|
| Label         | Part Image Description |                          | Qty |
| 11)           |                        | Drawer Back Boards       | 5   |
| 12            |                        | Drawer Left Side Boards  | 5   |
| 13            |                        | Drawer Right Side Boards | 5   |
| 14            |                        | Drawer Fixing Slats      | 5   |
| 15            |                        | Drawer Bottom Boards     | 5   |
| 16            |                        | Solid Wood Legs          | 4   |
|               |                        |                          |     |
|               |                        |                          |     |
|               |                        |                          |     |
|               |                        |                          |     |
|               |                        |                          |     |
|               |                        |                          |     |
|               |                        |                          |     |