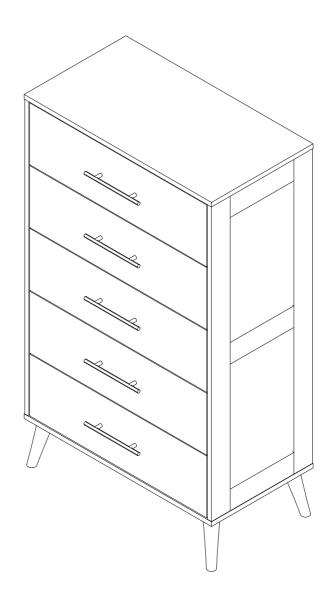

Tips:Please use the included pieces to secure the chest of drawers to the wall to prevent it from tipping over.