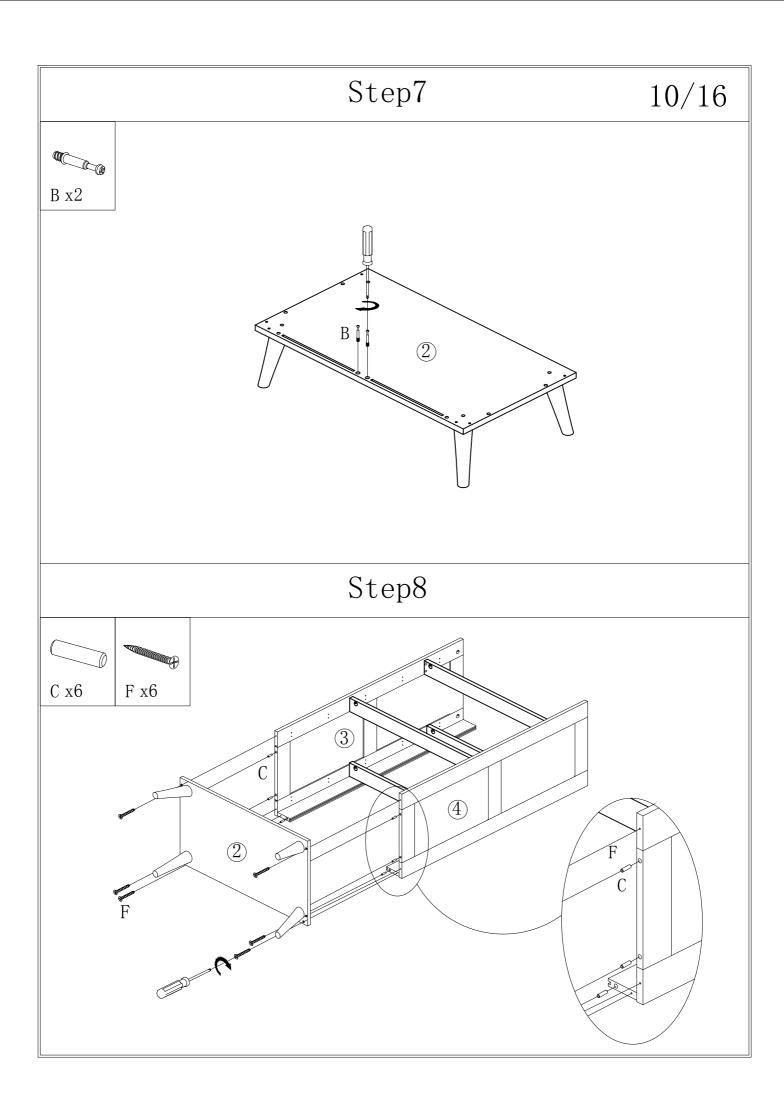

1.5 hours

CUSTOMER FIRST, SERVICE FOREMOST!

ANY QUESTIONS OR ISSUES?

CONTACT US!

REPLY WITHIN 24 HOURS ON WEEKDAYS!

| Fittings 3/16                          |                                  |             |                             |  |                             |  |  |  |
|----------------------------------------|----------------------------------|-------------|-----------------------------|--|-----------------------------|--|--|--|
|                                        | Ax49+1<br>\$\phi_{15x10mm}\$     |             | Bx49+1<br>\$\phi_{6x35mm}\$ |  | Cx24+1<br>\$\phi_{8x30mm}\$ |  |  |  |
|                                        | <b>D</b> x4<br>\$\phi_{6x30mm}\$ |             | Ex4<br>M6x30mm              |  | Fx6<br>\$\phi_{4x50mm}\$    |  |  |  |
| ************************************** | <b>G</b> x30<br>•4x35mm          |             | Hx5                         |  | Ix10                        |  |  |  |
|                                        | Jx40+1<br>ø3x12mm                |             | Kx10<br>M4x12mm             |  | Lx8                         |  |  |  |
|                                        | M×1                              | September 1 | Nx2                         |  | ⇒ x1                        |  |  |  |
|                                        |                                  | 1           |                             |  |                             |  |  |  |