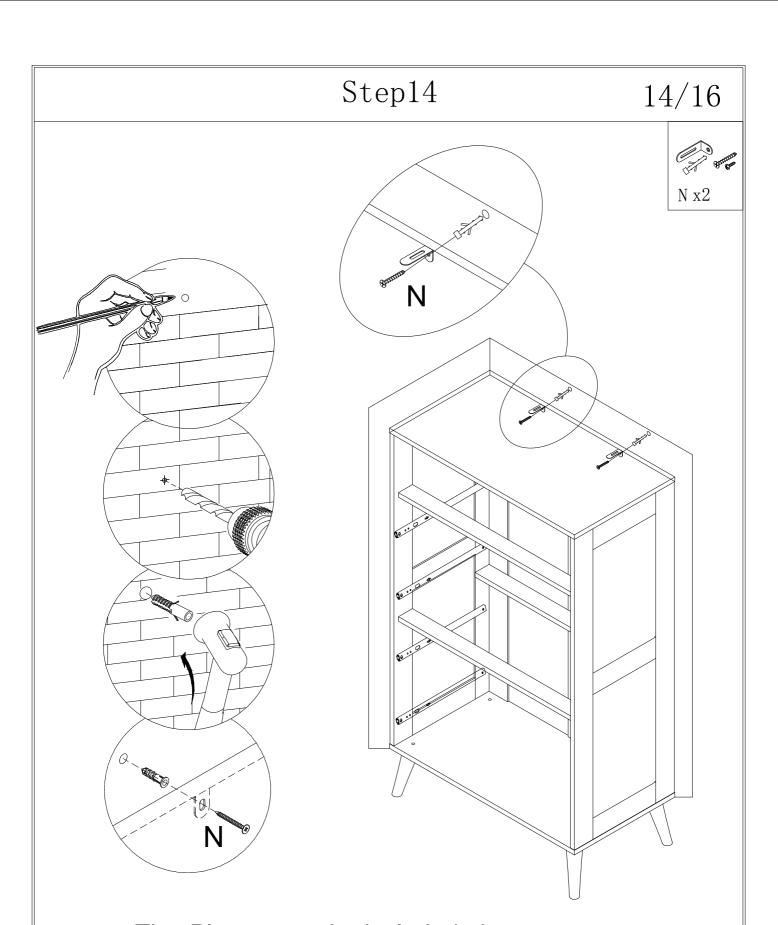

Tips:Please use the included pieces to secure the chest of drawers to the wall to prevent it from tipping over.