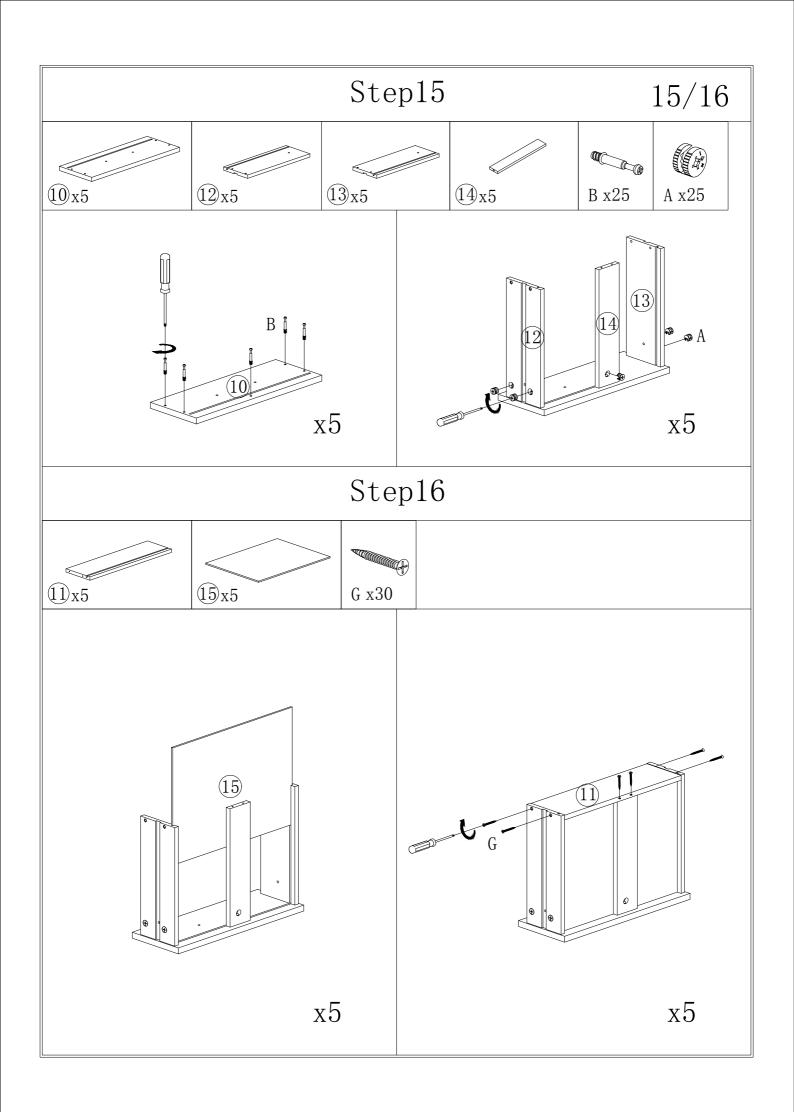

| Parts List 4/ |                        |                          | 16  |
|---------------|------------------------|--------------------------|-----|
| Label         | Part Image Description |                          | Qty |
|               |                        | Top Panel                | 1   |
| 2             |                        | Bottom Board             | 1   |
| 3             |                        | Left Side Board          | 1   |
| 4             |                        | Right Side Board         | 1   |
| 5             |                        | Back Boards              | 2   |
| 6             |                        | Left Back Support Slat   | 1   |
| 7             | 0000                   | Right Back Support Slat  | 1   |
| 8             |                        | Middle Back Support Slat | 1   |
| 9             |                        | Fixing Boards            | 4   |
| 10            |                        | Drawer Front Boards      | 5   |

| Parts List 5/ |                        | 16                       |     |
|---------------|------------------------|--------------------------|-----|
| Label         | Part Image Description |                          | Qty |
| 11)           |                        | Drawer Back Boards       | 5   |
| 12            |                        | Drawer Left Side Boards  | 5   |
| 13            |                        | Drawer Right Side Boards | 5   |
| 14            |                        | Drawer Fixing Slats      | 5   |
| 15            |                        | Drawer Bottom Boards     | 5   |
| 16            |                        | Solid Wood Legs          | 4   |
|               |                        |                          |     |
|               |                        |                          |     |
|               |                        |                          |     |
|               |                        |                          |     |
|               |                        |                          |     |
|               |                        |                          |     |
|               |                        |                          |     |