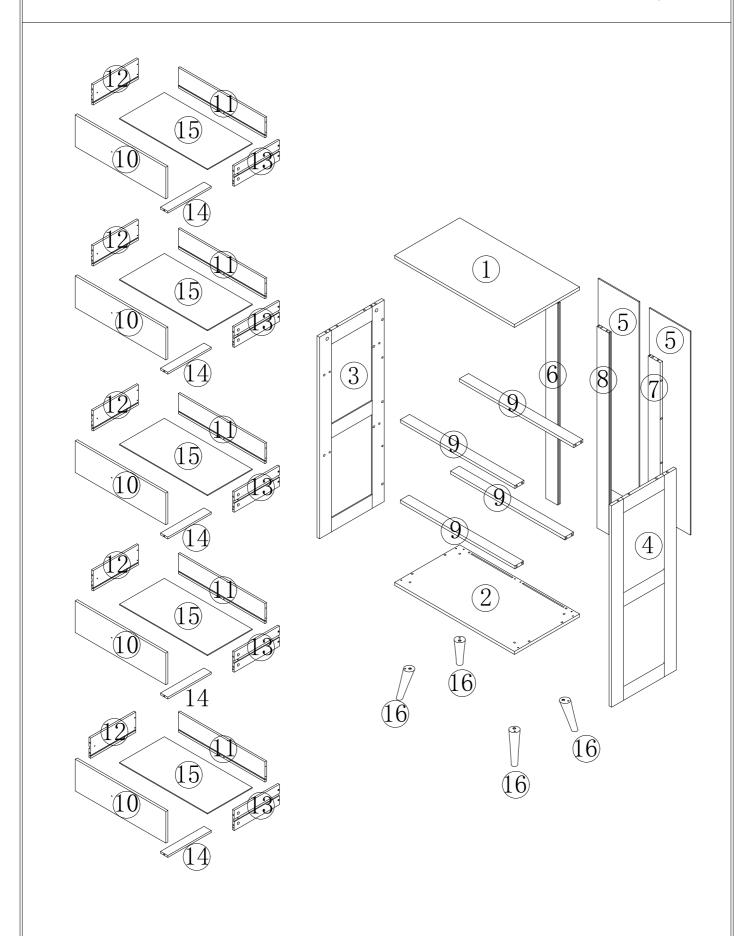

| Parts List 4/ |                        |                          | 16  |
|---------------|------------------------|--------------------------|-----|
| Label         | Part Image Description |                          | Qty |
|               |                        | Top Panel                | 1   |
| 2             |                        | Bottom Board             | 1   |
| 3             |                        | Left Side Board          | 1   |
| 4             |                        | Right Side Board         | 1   |
| 5             |                        | Back Boards              | 2   |
| 6             |                        | Left Back Support Slat   | 1   |
| 7             | 0000                   | Right Back Support Slat  | 1   |
| 8             |                        | Middle Back Support Slat | 1   |
| 9             |                        | Fixing Boards            | 4   |
| 10            |                        | Drawer Front Boards      | 5   |

| Parts List 5/ |                        | 16                       |     |
|---------------|------------------------|--------------------------|-----|
| Label         | Part Image Description |                          | Qty |
| 11)           |                        | Drawer Back Boards       | 5   |
| 12            |                        | Drawer Left Side Boards  | 5   |
| 13            |                        | Drawer Right Side Boards | 5   |
| 14            |                        | Drawer Fixing Slats      | 5   |
| 15            |                        | Drawer Bottom Boards     | 5   |
| 16            |                        | Solid Wood Legs          | 4   |
|               |                        |                          |     |
|               |                        |                          |     |
|               |                        |                          |     |
|               |                        |                          |     |
|               |                        |                          |     |
|               |                        |                          |     |
|               |                        |                          |     |