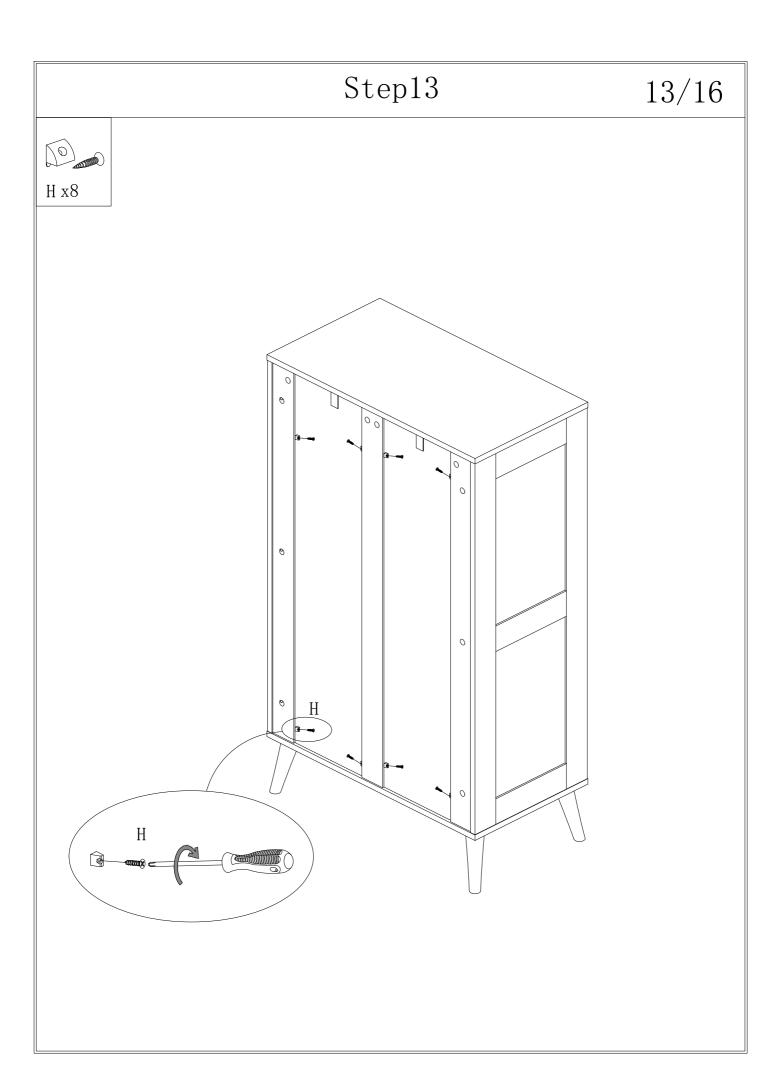

Tips:Please use the included pieces to secure the chest of drawers to the wall to prevent it from tipping over.