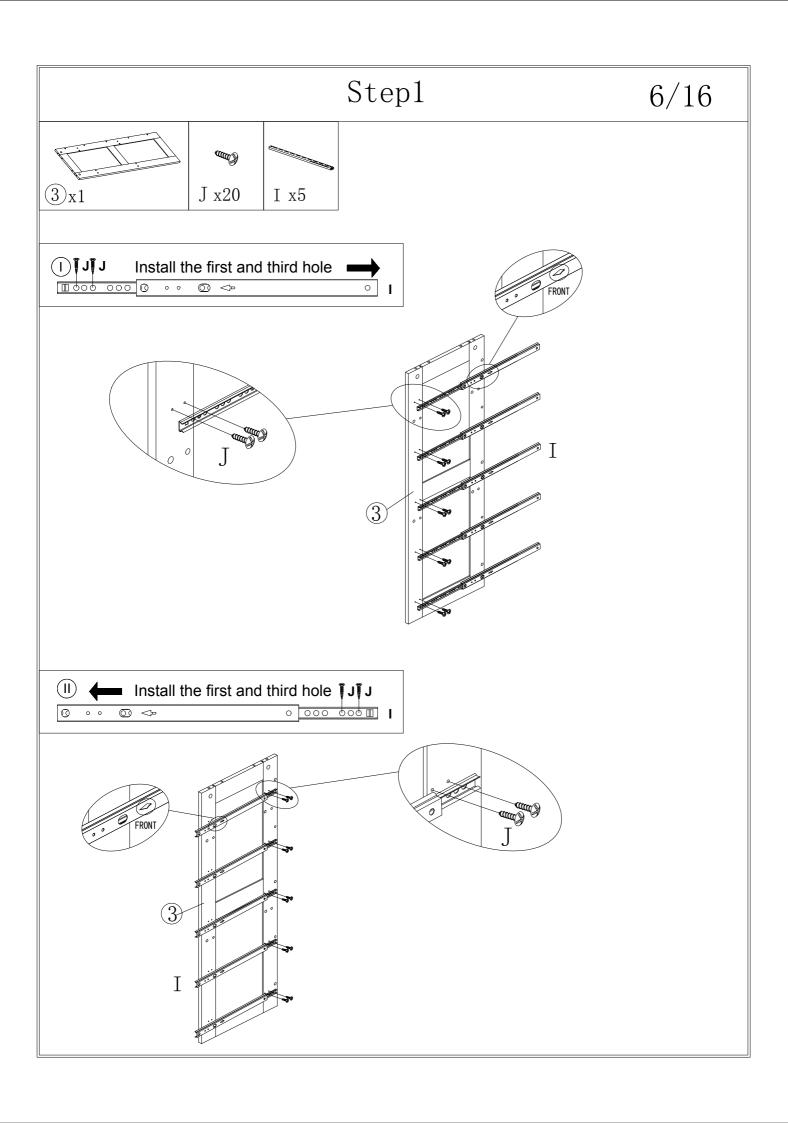

| Parts List 4/ |                        |                          | 16  |
|---------------|------------------------|--------------------------|-----|
| Label         | Part Image Description |                          | Qty |
|               |                        | Top Panel                | 1   |
| 2             |                        | Bottom Board             | 1   |
| 3             |                        | Left Side Board          | 1   |
| 4             |                        | Right Side Board         | 1   |
| 5             |                        | Back Boards              | 2   |
| 6             |                        | Left Back Support Slat   | 1   |
| 7             | 0000                   | Right Back Support Slat  | 1   |
| 8             |                        | Middle Back Support Slat | 1   |
| 9             |                        | Fixing Boards            | 4   |
| 10            |                        | Drawer Front Boards      | 5   |

| Parts List 5/ |                        | 16                       |     |
|---------------|------------------------|--------------------------|-----|
| Label         | Part Image Description |                          | Qty |
| 11)           |                        | Drawer Back Boards       | 5   |
| 12            |                        | Drawer Left Side Boards  | 5   |
| 13            |                        | Drawer Right Side Boards | 5   |
| 14            |                        | Drawer Fixing Slats      | 5   |
| 15            |                        | Drawer Bottom Boards     | 5   |
| 16            |                        | Solid Wood Legs          | 4   |
|               |                        |                          |     |
|               |                        |                          |     |
|               |                        |                          |     |
|               |                        |                          |     |
|               |                        |                          |     |
|               |                        |                          |     |
|               |                        |                          |     |