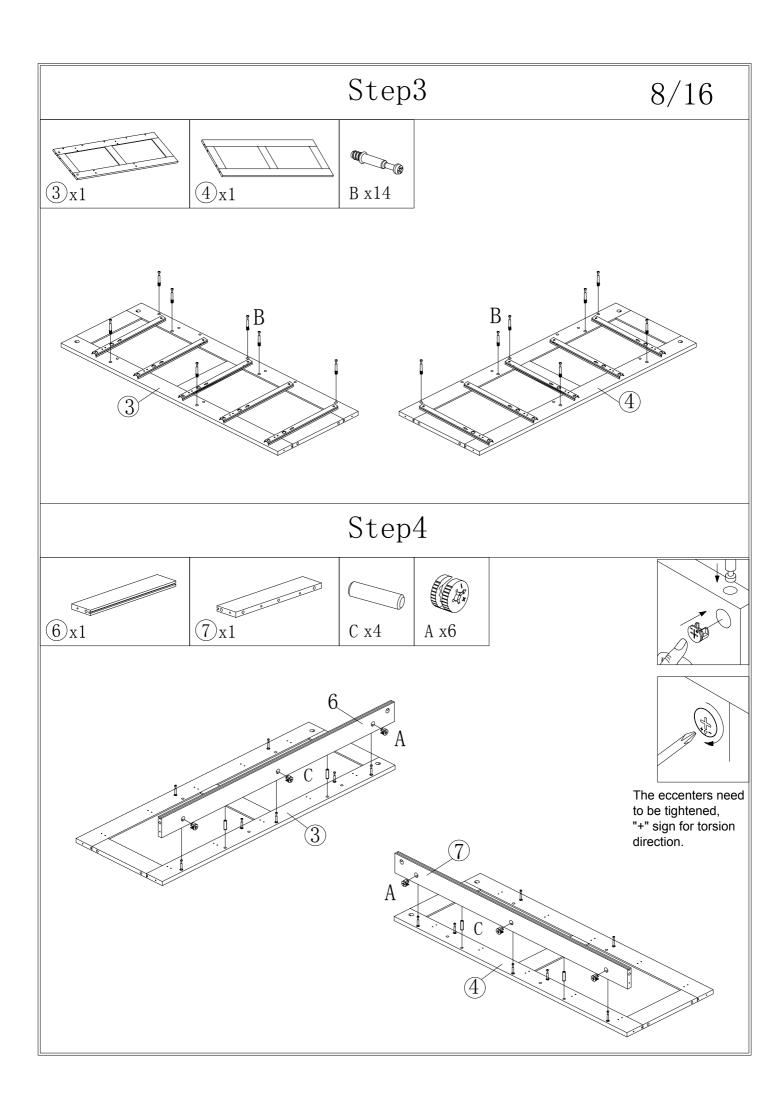

| Parts List 4/ |                        |                          | 16  |
|---------------|------------------------|--------------------------|-----|
| Label         | Part Image Description |                          | Qty |
|               |                        | Top Panel                | 1   |
| 2             |                        | Bottom Board             | 1   |
| 3             |                        | Left Side Board          | 1   |
| 4             |                        | Right Side Board         | 1   |
| 5             |                        | Back Boards              | 2   |
| 6             |                        | Left Back Support Slat   | 1   |
| 7             | 0000                   | Right Back Support Slat  | 1   |
| 8             |                        | Middle Back Support Slat | 1   |
| 9             |                        | Fixing Boards            | 4   |
| 10            |                        | Drawer Front Boards      | 5   |

| Parts List 5/ |                        | 16                       |     |
|---------------|------------------------|--------------------------|-----|
| Label         | Part Image Description |                          | Qty |
| 11)           |                        | Drawer Back Boards       | 5   |
| 12            |                        | Drawer Left Side Boards  | 5   |
| 13            |                        | Drawer Right Side Boards | 5   |
| 14            |                        | Drawer Fixing Slats      | 5   |
| 15            |                        | Drawer Bottom Boards     | 5   |
| 16            |                        | Solid Wood Legs          | 4   |
|               |                        |                          |     |
|               |                        |                          |     |
|               |                        |                          |     |
|               |                        |                          |     |
|               |                        |                          |     |
|               |                        |                          |     |
|               |                        |                          |     |