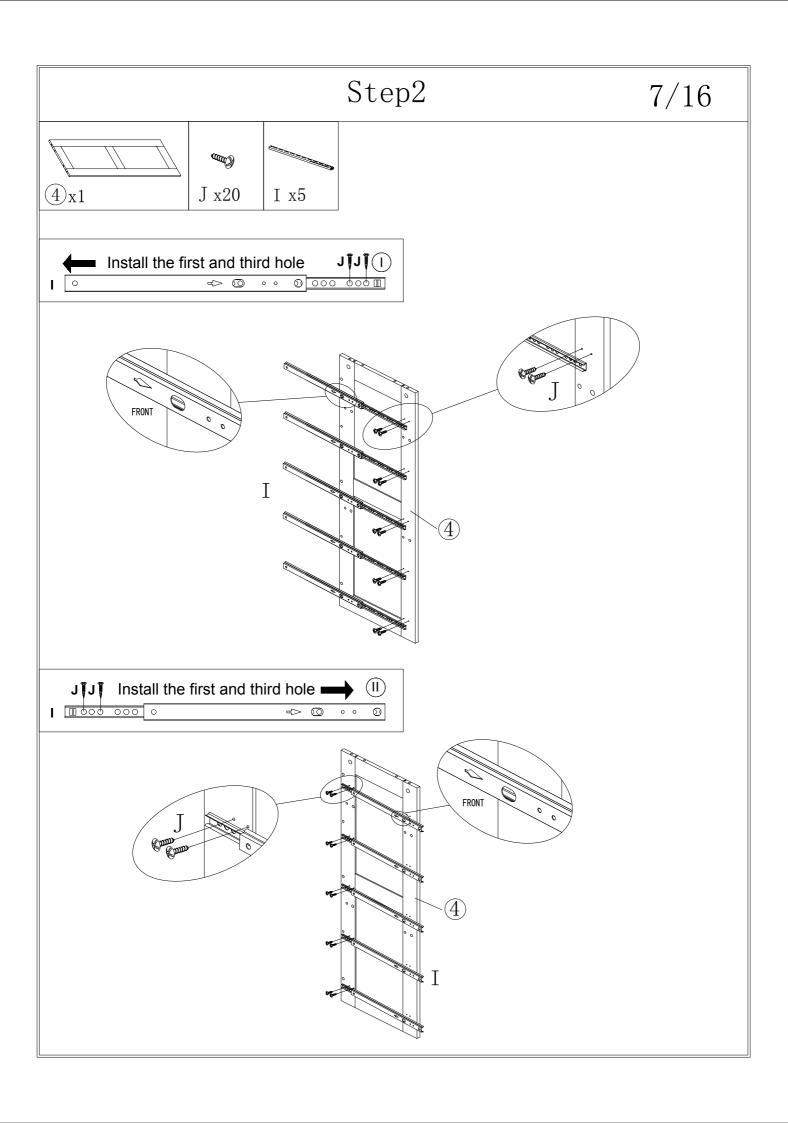

| Parts List 4/ |                        |                          | 16  |
|---------------|------------------------|--------------------------|-----|
| Label         | Part Image Description |                          | Qty |
|               |                        | Top Panel                | 1   |
| 2             |                        | Bottom Board             | 1   |
| 3             |                        | Left Side Board          | 1   |
| 4             |                        | Right Side Board         | 1   |
| 5             |                        | Back Boards              | 2   |
| 6             |                        | Left Back Support Slat   | 1   |
| 7             | 0000                   | Right Back Support Slat  | 1   |
| 8             |                        | Middle Back Support Slat | 1   |
| 9             |                        | Fixing Boards            | 4   |
| 10            |                        | Drawer Front Boards      | 5   |

| Parts List 5/ |                        | 16                       |     |
|---------------|------------------------|--------------------------|-----|
| Label         | Part Image Description |                          | Qty |
| 11)           |                        | Drawer Back Boards       | 5   |
| 12            |                        | Drawer Left Side Boards  | 5   |
| 13            |                        | Drawer Right Side Boards | 5   |
| 14            |                        | Drawer Fixing Slats      | 5   |
| 15            |                        | Drawer Bottom Boards     | 5   |
| 16            |                        | Solid Wood Legs          | 4   |
|               |                        |                          |     |
|               |                        |                          |     |
|               |                        |                          |     |
|               |                        |                          |     |
|               |                        |                          |     |
|               |                        |                          |     |
|               |                        |                          |     |