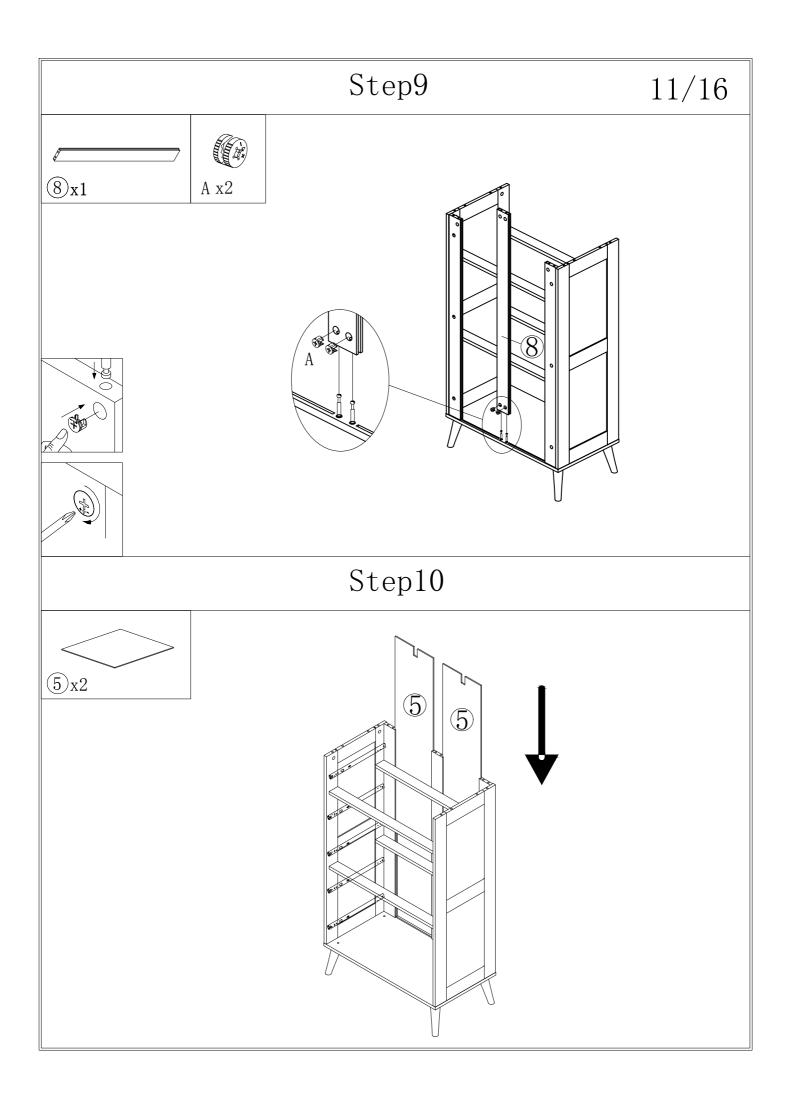

1.5 hours

CUSTOMER FIRST, SERVICE FOREMOST!

ANY QUESTIONS OR ISSUES?

CONTACT US!

REPLY WITHIN 24 HOURS ON WEEKDAYS!

| Fittings 3/16                          |                                  |             |                             |  |                             |  |  |  |
|----------------------------------------|----------------------------------|-------------|-----------------------------|--|-----------------------------|--|--|--|
|                                        | Ax49+1<br>\$\phi_{15x10mm}\$     |             | Bx49+1<br>\$\phi_{6x35mm}\$ |  | Cx24+1<br>\$\phi_{8x30mm}\$ |  |  |  |
|                                        | <b>D</b> x4<br>\$\phi_{6x30mm}\$ |             | Ex4<br>M6x30mm              |  | Fx6<br>\$\phi_{4x50mm}\$    |  |  |  |
| ************************************** | <b>G</b> x30<br>•4x35mm          |             | Hx5                         |  | Ix10                        |  |  |  |
|                                        | Jx40+1<br>ø3x12mm                |             | Kx10<br>M4x12mm             |  | Lx8                         |  |  |  |
|                                        | M×1                              | September 1 | Nx2                         |  | ⇒ x1                        |  |  |  |
|                                        |                                  | 1           |                             |  |                             |  |  |  |