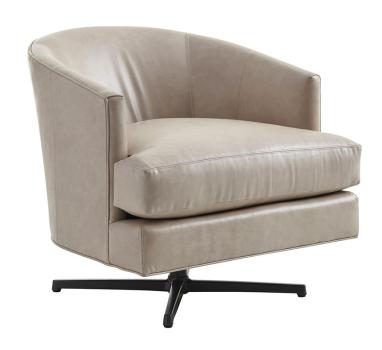

## **Graves Leather Chair Charcoal Base**

| DESCRIPTION  | The graceful barrel-back silhouette provides remarkable comfort, and the swivel base    |
|--------------|-----------------------------------------------------------------------------------------|
|              | gives a nod to modern contemporary styling. This chair is offered in three base options |
|              | and is available in both leather or in fabric as 7654-11CSW. Note the C indicates the   |
|              | charcoal finished base.                                                                 |
| DIMENSIONS   | 31W x 31D x 29H in.                                                                     |
| INSIDE WIDTH | 21 in.                                                                                  |
| INSIDE DEPTH | 22 in.                                                                                  |
| ARM HEIGHT   | 26½ in.                                                                                 |
| SEAT HEIGHT  | 17½ in.                                                                                 |