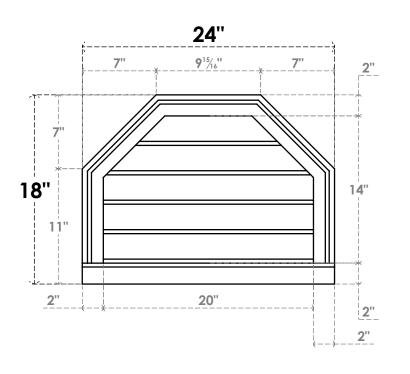

## GVPOT24X1803SN

24"W X 18"H OCTAGONAL TOP SURFACE MOUNT PVC GABLE VENT: NON-FUNCTIONAL, W/ 2"W X 2"P BRICKMOULD SILL FRAME

**FRONT** 

SIDE

LOUVER HEIGHT: 2 3/4"

LOUVER QTY: 5

EKENA MILLWORK 2300 WEST MAIN ST. CLARKSVILLE, TX 75426 TOLL FREE: 866-607-0453 WWW.EKENAMILLWORK.COM