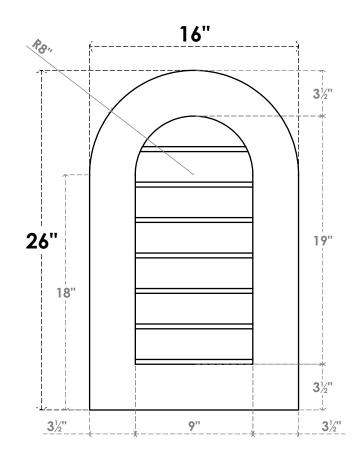

## GVPRT16X2601SN

16"W X 26"H ROUND TOP SURFACE MOUNT PVC GABLE VENT: NON-FUNCTIONAL, W/ 3-1/2"W X 1"P STANDARD FRAME

SIDE

LOUVER HEIGHT: 2 3/4"

LOUVER QTY: 7

**FRONT** 

1. INSTALLATION TO BE COMPLETED IN ACCORDANCE WITH MANUFACTURER'S SPECIFICATIONS. 2. DRAWING MAY NOT BE TO SCALE