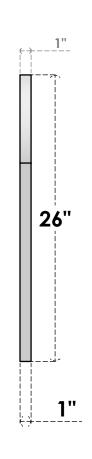

## GVPRT16X2601SN

16"W X 26"H ROUND TOP SURFACE MOUNT PVC GABLE VENT: NON-FUNCTIONAL, W/ 3-1/2"W X 1"P STANDARD FRAME

SIDE

LOUVER HEIGHT: 2 3/4"

LOUVER QTY: 7

**FRONT** 

1. INSTALLATION TO BE COMPLETED IN ACCORDANCE WITH MANUFACTURER'S SPECIFICATIONS. 2. DRAWING MAY NOT BE TO SCALE