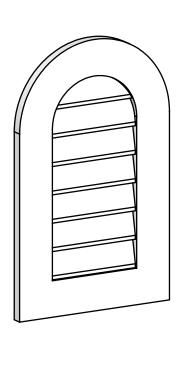

## GVPRT16X2601SN

16"W X 26"H ROUND TOP SURFACE MOUNT PVC GABLE VENT: NON-FUNCTIONAL, W/ 3-1/2"W X 1"P STANDARD FRAME

SIDE

LOUVER HEIGHT: 2 3/4"

LOUVER QTY: 7

**FRONT** 

1. INSTALLATION TO BE COMPLETED IN ACCORDANCE WITH MANUFACTURER'S SPECIFICATIONS. 2. DRAWING MAY NOT BE TO SCALE