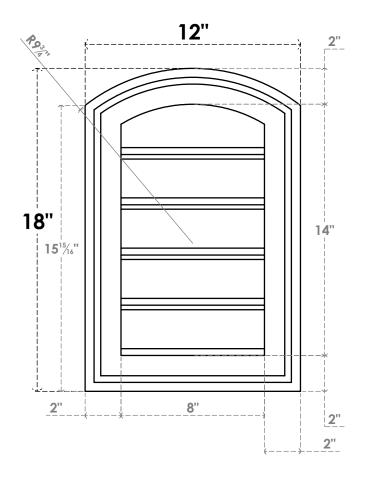

## GVPAR12X1802SF

12"W X 18"H ARCH TOP SURFACE MOUNT PVC GABLE VENT: FUNCTIONAL, W/ 2"W X 1-1/2"P **BRICKMOULD FRAME** 

**FRONT** 

SIDE

**VENTING AREA: 8 SQ IN** LOUVER HEIGHT: 2 3/4"

LOUVER QTY: 5

EKENA MILLWORK 2300 WEST MAIN ST. CLARKSVILLE, TX 75426 TOLL FREE: 866-607-0453 WWW.EKENAMILLWORK.COM