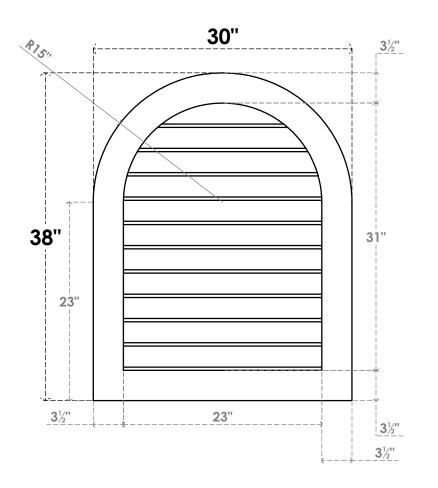

## GVPRT30X3801SN

30"W X 38"H ROUND TOP SURFACE MOUNT PVC GABLE VENT: NON-FUNCTIONAL, W/ 3-1/2"W X 1"P STANDARD FRAME

**FRONT** SIDE LOUVER HEIGHT: 2 7/8"

LOUVER QTY: 11

1. INSTALLATION TO BE COMPLETED IN ACCORDANCE WITH MANUFACTURER'S SPECIFICATIONS. 2. DRAWING MAY NOT BE TO SCALE