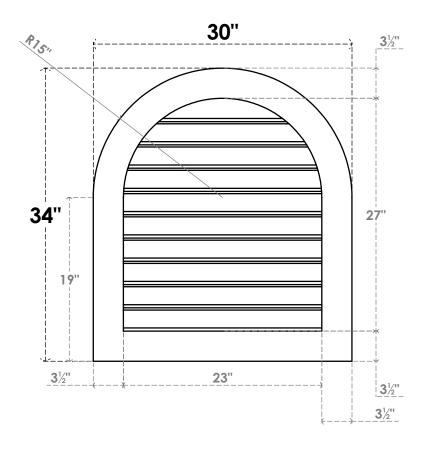

## GVPRT30X3401SF

30"W X 34"H ROUND TOP SURFACE MOUNT PVC GABLE VENT: FUNCTIONAL, W/ 3-1/2"W X 1"P STANDARD FRAME

**VENTING AREA: 49.06 SQ IN** 

LOUVER HEIGHT: 2 3/4"

LOUVER QTY: 10

**FRONT** 

SIDE

1. INSTALLATION TO BE COMPLETED IN ACCORDANCE WITH MANUFACTURER'S SPECIFICATIONS. 2. DRAWING MAY NOT BE TO SCALE