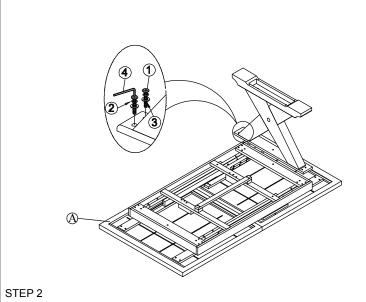

| NO. | DESCRIPTION     | SKETCH | QTY  |
|-----|-----------------|--------|------|
| A   | Table Top       |        | 1PC  |
| В   | Leg             | 8888   | 4Pcs |
| С   | Mounting plale  |        | 2Pcs |
| D   | Base of Leg     |        | 2Pcs |
| Е   | Metal Stretcher |        | 1PC  |
| F   | Large Hex Nut   | 00     | 2Pcs |

| NO. | HARDWARE LIST |                             | QTY   |
|-----|---------------|-----------------------------|-------|
| 1   | 0             | Bolt (Ø1/4"x40mm)           | 18Pcs |
| 2   | 0             | Flat Washer (Ø1/4"x19x2mm)  | 18Pcs |
| 3   | 9             | Spring Washer (Ø1/4x11x2mm) | 18Pcs |
| 4   | <b>/</b>      | Allen Wrench 4mm            | 1Pc   |