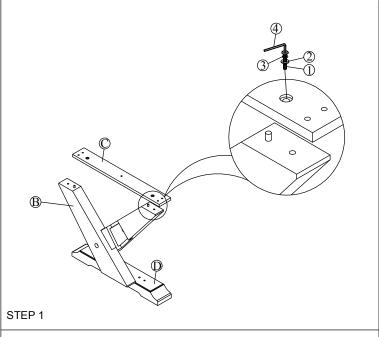

| NO. | DESCRIPTION     | SKETCH | QTY  |
|-----|-----------------|--------|------|
| A   | Table Top       |        | 1PC  |
| В   | Leg             | 8888   | 4Pcs |
| С   | Mounting plale  |        | 2Pcs |
| D   | Base of Leg     |        | 2Pcs |
| Е   | Metal Stretcher |        | 1PC  |
| F   | Large Hex Nut   | 00     | 2Pcs |

| NO. | HARDWARE LIST |                             | QTY   |
|-----|---------------|-----------------------------|-------|
| 1   | 0             | Bolt (Ø1/4"x40mm)           | 18Pcs |
| 2   | 0             | Flat Washer (Ø1/4"x19x2mm)  | 18Pcs |
| 3   | 9             | Spring Washer (Ø1/4x11x2mm) | 18Pcs |
| 4   | <b>/</b>      | Allen Wrench 4mm            | 1Pc   |