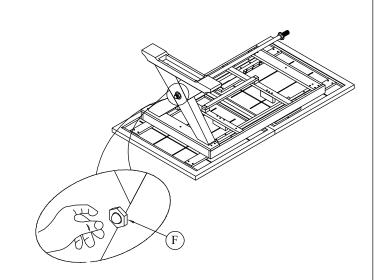

| NO. | DESCRIPTION     | SKETCH | QTY  |
|-----|-----------------|--------|------|
| A   | Table Top       |        | 1PC  |
| В   | Leg             | 8888   | 4Pcs |
| С   | Mounting plale  |        | 2Pcs |
| D   | Base of Leg     |        | 2Pcs |
| Е   | Metal Stretcher |        | 1PC  |
| F   | Large Hex Nut   | 00     | 2Pcs |

STEP 3

Note: Please DO NOT fully tighten all screws and bolts until the entire item is completely assembled

STEP 4

MADE IN VIET NAM

PAGE 1/2