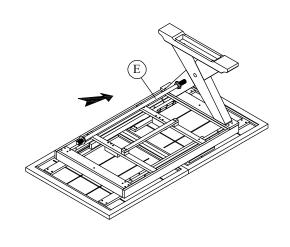

| NO. | DESCRIPTION     | SKETCH | QTY  |
|-----|-----------------|--------|------|
| A   | Table Top       |        | 1PC  |
| В   | Leg             | 8888   | 4Pcs |
| С   | Mounting plale  |        | 2Pcs |
| D   | Base of Leg     |        | 2Pcs |
| Е   | Metal Stretcher |        | 1PC  |
| F   | Large Hex Nut   | 00     | 2Pcs |

STEP 3

Note: Please DO NOT fully tighten all screws and bolts until the entire item is completely assembled

STEP 4

MADE IN VIET NAM

PAGE 1/2