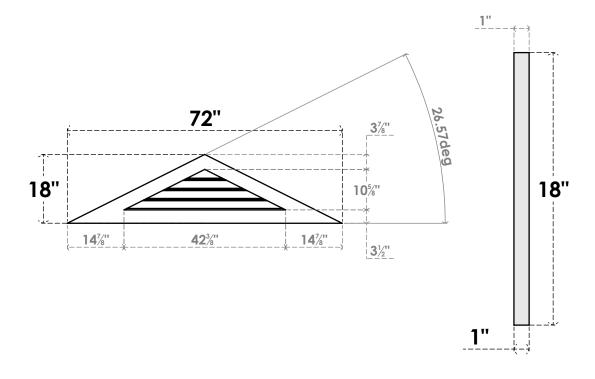

## GVPTR72X1801SF

72"W X 18"H TRIANGLE SURFACE MOUNT PVC GABLE VENT 6/12 PITCH: FUNCTIONAL, W/ 3-1/2"W X 1"P STANDARD FRAME

**VENTING AREA: 15.88 SQ IN** 

LOUVER HEIGHT: 2 5/8"

LOUVER QTY: 4

**FRONT** 

SIDE