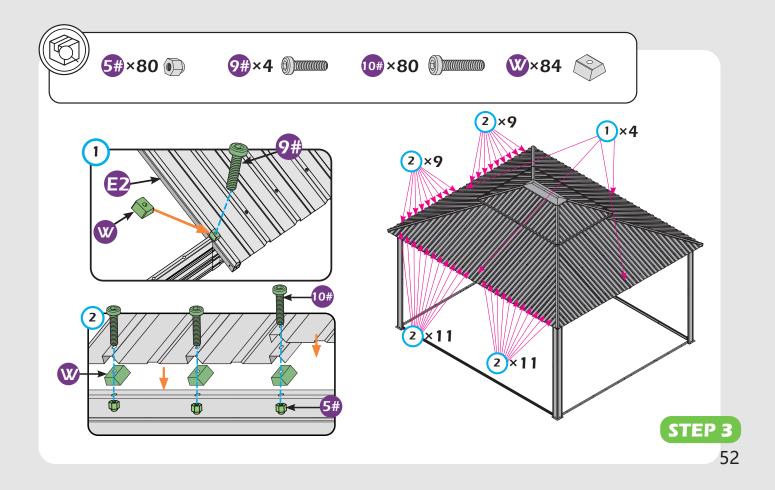

: Tools / equipment are not shown to actual size and scale.





RUBBER MALLET



CROSS SCREWDRIVER





ALLEN WRENCH DRILL (BIT S2 7/32\*)

LEVEL

EQUIPMENT REQUIRED ( Not included in boxes )

\*NOTE: Equipment are not shown to actual size and scale.







SAFETY HAT

GLOVES

STEPLADDER

#### Matters needing attention



1. Two or more persons are required for assembly.

SAFETY GOGGLES



2. Do not fully tighten the screws until finish each step of installation.





Attention: The above dimensions are manually measured and error is within 1-2 inches. We suggest you anchor the gazebo after installed the main frame.

























10#**×96** (M6×28)









13#×20 (M6×55)







(0)

(i)

()



































































































































# **Care and Cleaning**

Wash frame parts with mild soap and water, rinse thoroughly.

Dry frame completely.

Do not use bleach, acior, other solvents on frame parts.

Please inspect and tighten all bolts or fasteners on a reqular basis to ensure proper performance and safety of your gazebo.

## Warranty

#### Frames

Frames constructions are warranted to be free from defects in material and workmanship for 1 year from item purchased. Damage to frame from negligence won't be covered by this warranty.

### **Bolts & Nuts**

Bolts and nuts are warranted to be free from defects in material and workmanship for 1 year from item purchased. Damage from exposure to chemicals (including but not only oils, spills, fluids) won't be covered by this warranty.