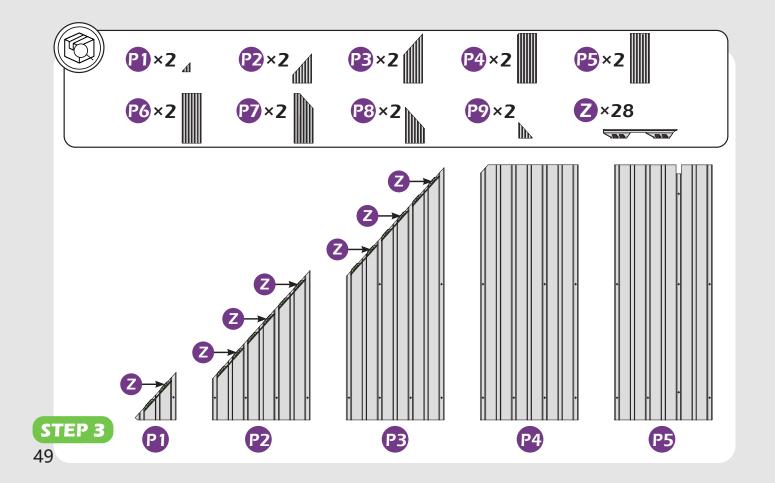

\*NOTE: Tools / equipment are not shown to actual size and scale.





RUBBER MALLET



CROSS SCREWDRIVER





ALLEN WRENCH DRILL (BIT S2 7/32\*)

LEVEL

EQUIPMENT REQUIRED ( Not included in boxes )

\*NOTE: Equipment are not shown to actual size and scale.







SAFETY HAT

GLOVES

STEPLADDER

#### Matters needing attention



1. Two or more persons are required for assembly.

SAFETY GOGGLES



2. Do not fully tighten the screws until finish each step of installation.





Attention: The above dimensions are manually measured and error is within 1-2 inches. We suggest you anchor the gazebo after installed the main frame.

























10#**×96** (M6×28)









13#×20 (M6×55)







(0)

(i)

()



































































































































# **Care and Cleaning**

Wash frame parts with mild soap and water, rinse thoroughly.

Dry frame completely.

Do not use bleach, acior, other solvents on frame parts.

Please inspect and tighten all bolts or fasteners on a reqular basis to ensure proper performance and safety of your gazebo.

## Warranty

#### Frames

Frames constructions are warranted to be free from defects in material and workmanship for 1 year from item purchased. Damage to frame from negligence won't be covered by this warranty.

### **Bolts & Nuts**

Bolts and nuts are warranted to be free from defects in material and workmanship for 1 year from item purchased. Damage from exposure to chemicals (including but not only oils, spills, fluids) won't be covered by this war