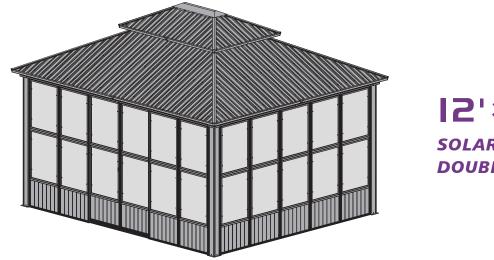

## **12'×14'** SOLARIUM WITH DOUBLE ROOF

# Thank you for your purchase of

PURPLE LEAF's Gazebo

Read and follow this assembly and operation guide.

To reduce personal injury and damage to your gazebo

We recommend a two-person team for assembly and disassembly.