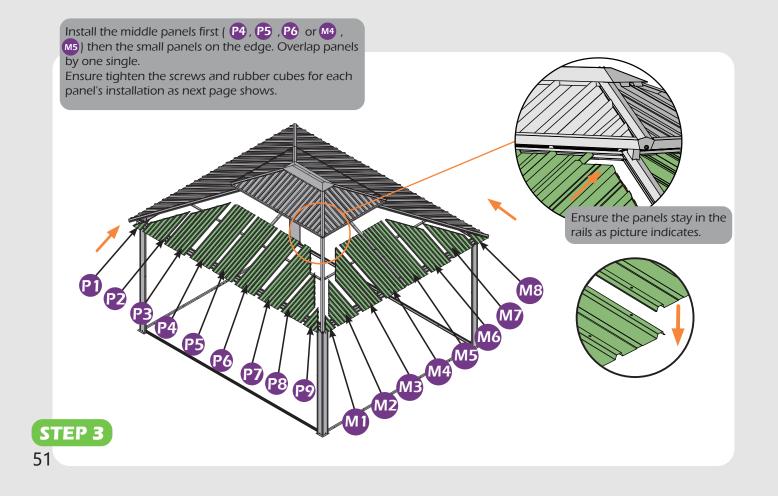

TE: Tools / equipment are not shown to actual size and scale.





RUBBER MALLET



CROSS SCREWDRIVER





ALLEN WRENCH DRILL (BIT S2 7/32\*)

LEVEL

EQUIPMENT REQUIRED ( Not included in boxes )

\*NOTE: Equipment are not shown to actual size and scale.







SAFETY HAT

GLOVES

STEPLADDER

#### Matters needing attention



1. Two or more persons are required for assembly.

SAFETY GOGGLES



2. Do not fully tighten the screws until finish each step of installation.





Attention: The above dimensions are manually measured and error is within 1-2 inches. We suggest you anchor the gazebo after installed the main frame.

























10#**×96** (M6×28)









13#×20 (M6×55)







(0)

(i)

()



































































































































# **Care and Cleaning**

Wash frame parts with mild soap and water, rinse thoroughly.

Dry frame completely.

Do not use bleach, acior, other solvents on frame parts.

Please inspect and tighten all bolts or fasteners on a reqular basis to ensure proper performance and safety of your gazebo.

## Warranty

#### Frames

Frames constructions are warranted to be free from defects in material and workmanship for 1 year from item purchased. Damage to frame from negligence won't be covered by this warranty.

### **Bolts & Nuts**

Bolts and nuts are warranted to be free from defects in material and workmanship for 1 year from item purchased. Damage from exposure to chemicals (including but not only oils, spills, fluids) won't be covered by this warrant