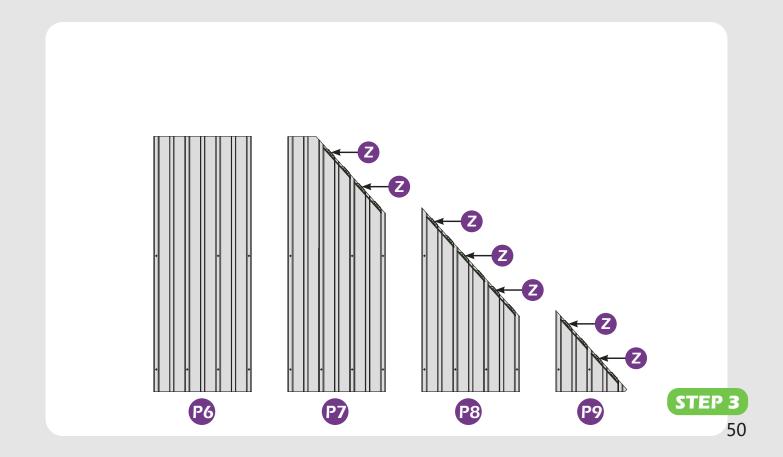

NOTE: Tools / equipment are not shown to actual size and scale.





RUBBER MALLET



CROSS SCREWDRIVER





ALLEN WRENCH DRILL (BIT S2 7/32\*)

LEVEL

EQUIPMENT REQUIRED ( Not included in boxes )

\*NOTE: Equipment are not shown to actual size and scale.







SAFETY HAT

GLOVES

STEPLADDER

#### Matters needing attention



1. Two or more persons are required for assembly.

SAFETY GOGGLES



2. Do not fully tighten the screws until finish each step of installation.





Attention: The above dimensions are manually measured and error is within 1-2 inches. We suggest you anchor the gazebo after installed the main frame.

























10#**×96** (M6×28)









13#×20 (M6×55)







(0)

(i)

()



































































































































# **Care and Cleaning**

Wash frame parts with mild soap and water, rinse thoroughly.

Dry frame completely.

Do not use bleach, acior, other solvents on frame parts.

Please inspect and tighten all bolts or fasteners on a reqular basis to ensure proper performance and safety of your gazebo.

## Warranty

#### Frames

Frames constructions are warranted to be free from defects in material and workmanship for 1 year from item purchased. Damage to frame from negligence won't be covered by this warranty.

### **Bolts & Nuts**

Bolts and nuts are warranted to be free from defects in material and workmanship for 1 year from item purchased. Damage from exposure to chemicals (including but not only oils, spills, fluids) won't be covered by this warra