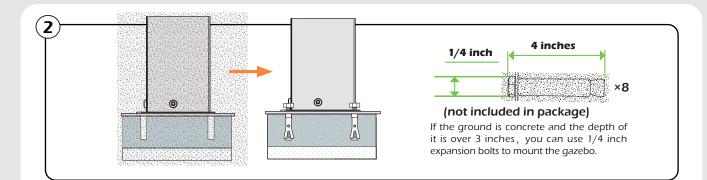

#### Matters needing attention

1. Two or more persons are required for assembly.

SAFETY GOGGLES

2. Do not fully tighten the screws until finish each step of installation.

Attention: The above dimensions are manually measured and error is within 1-2 inches. We suggest you anchor the gazebo after installed the main frame.