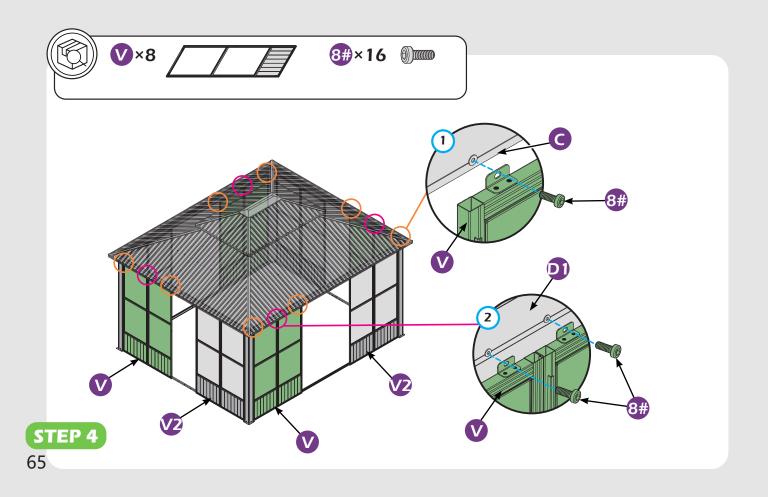

t shown to actual size and scale.





RUBBER MALLET



CROSS SCREWDRIVER





ALLEN WRENCH DRILL (BIT S2 7/32\*)

LEVEL

EQUIPMENT REQUIRED ( Not included in boxes )

\*NOTE: Equipment are not shown to actual size and scale.







SAFETY HAT

GLOVES

STEPLADDER

#### Matters needing attention



1. Two or more persons are required for assembly.

SAFETY GOGGLES



2. Do not fully tighten the screws until finish each step of installation.





Attention: The above dimensions are manually measured and error is within 1-2 inches. We suggest you anchor the gazebo after installed the main frame.

























10#**×96** (M6×28)









13#×20 (M6×55)







(0)

(i)

()



































































































































# **Care and Cleaning**

Wash frame parts with mild soap and water, rinse thoroughly.

Dry frame completely.

Do not use bleach, acior, other solvents on frame parts.

Please inspect and tighten all bolts or fasteners on a reqular basis to ensure proper performance and safety of your gazebo.

## Warranty

#### Frames

Frames constructions are warranted to be free from defects in material and workmanship for 1 year from item purchased. Damage to frame from negligence won't be covered by this warranty.

### **Bolts & Nuts**

Bolts and nuts are warranted to be free from defects in material and workmanship for 1 year from item purchased. Damage from exposure to chemicals (including but not only oils, spills, fluids) won't be covered by this warranty.

### Warranty Limitation