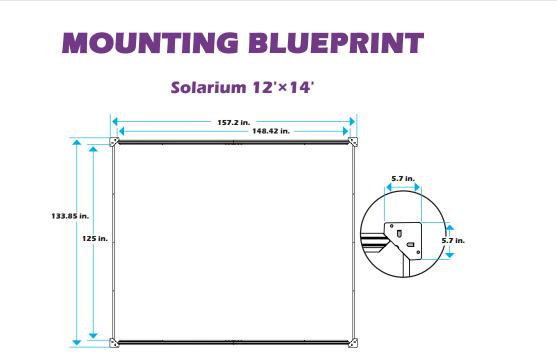

#### Matters needing attention

1. Two or more persons are required for assembly.

SAFETY GOGGLES

2. Do not fully tighten the screws until finish each step of installation.

Attention: The above dimensions are manually measured and error is within 1-2 inches. We suggest you anchor the gazebo after installed the main frame.