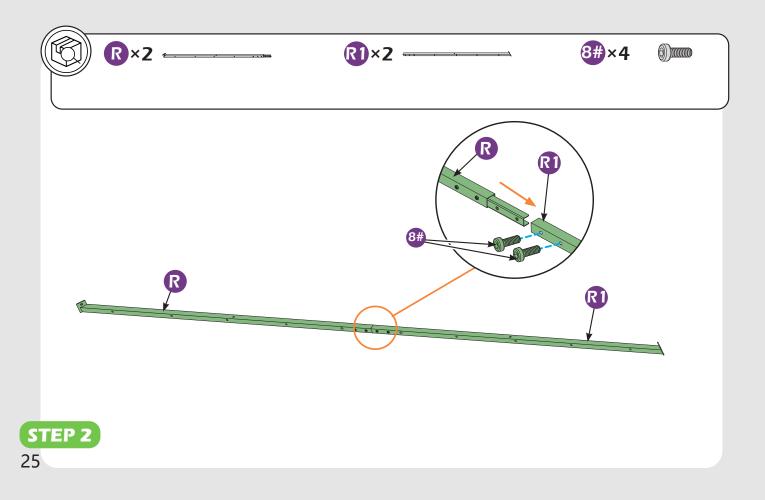

#### **Pre-assembly**

#### Matters needing attention

1. Two or more persons are required for assembly.

SAFETY GOGGLES

2. Do not fully tighten the screws until finish each step of installation.

Attention: The above dimensions are manually measured and error is within 1-2 inches. We suggest you anchor the gazebo after installed the main frame.