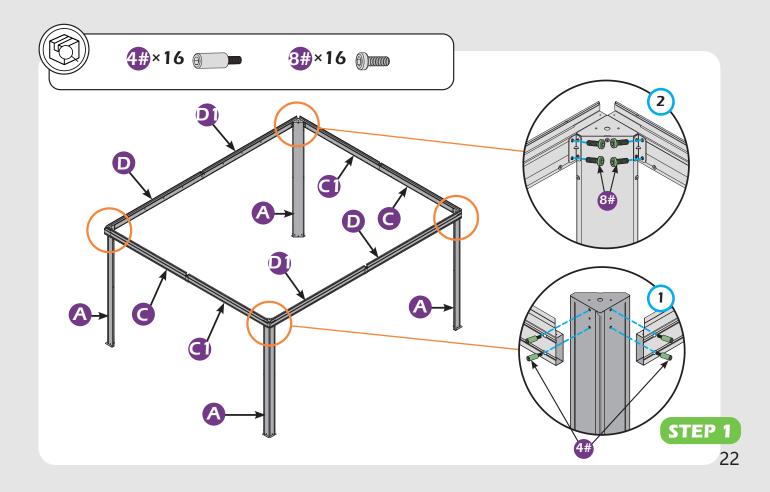

#### **Pre-assembly**

#### Matters needing attention

1. Two or more persons are required for assembly.

SAFETY GOGGLES

2. Do not fully tighten the screws until finish each step of installation.

Attention: The above dimensions are manually measured and error is within 1-2 inches. We suggest you anchor the gazebo after installed the main frame.