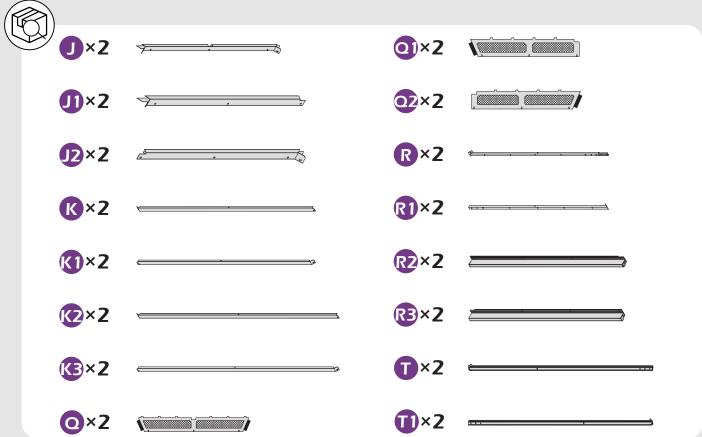

## Warnings and Cautions

Please read the instruction carefully before assembly and retain it for future usage.

Make sure you have all the parts & hardware as the check list shows.

2 adults or more are recommended to install your gazebo.

Do not discard any of the packaging until you have checked that you have all the parts and pack of fittings.

Check all bolts for tightness before using, and periodically check and tighten bolts to ensure your gazebo works properly.