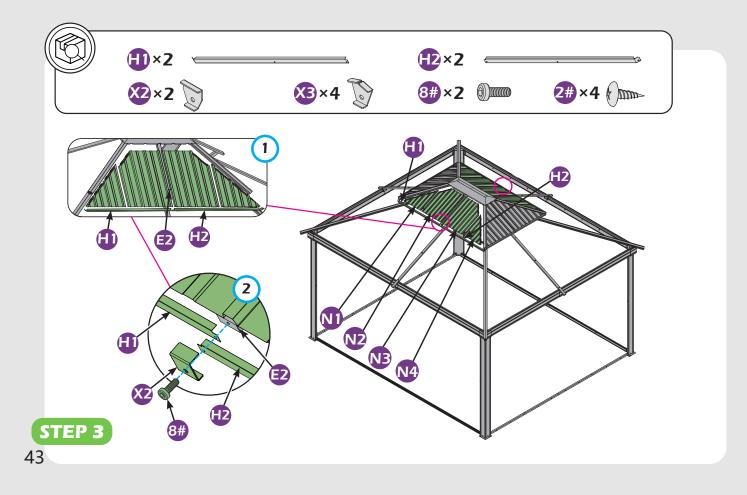

in boxes)

\*NOTE: Tools / equipment are not shown to actual size and scale.





RUBBER MALLET



CROSS SCREWDRIVER





ALLEN WRENCH DRILL (BIT S2 7/32\*)

LEVEL

EQUIPMENT REQUIRED ( Not included in boxes )

\*NOTE: Equipment are not shown to actual size and scale.







SAFETY HAT

GLOVES

STEPLADDER

#### Matters needing attention



1. Two or more persons are required for assembly.

SAFETY GOGGLES



2. Do not fully tighten the screws until finish each step of installation.





Attention: The above dimensions are manually measured and error is within 1-2 inches. We suggest you anchor the gazebo after installed the main frame.

























10#**×96** (M6×28)









13#×20 (M6×55)







(0)

(i)

()



































































































































# **Care and Cleaning**

Wash frame parts with mild soap and water, rinse thoroughly.

Dry frame completely.

Do not use bleach, acior, other solvents on frame parts.

Please inspect and tighten all bolts or fasteners on a reqular basis to ensure proper performance and safety of your gazebo.

## Warranty

#### Frames

Frames constructions are warranted to be free from defects in material and workmanship for 1 year from item purchased. Damage to frame from negligence won't be covered by this warranty.

### **Bolts & Nuts**

Bolts and nuts are warranted to be free from defects in material and workmanship for 1 year from item purchased. Damage from exposure to chemicals (including but not only oils, spills, fluids) won't be covered