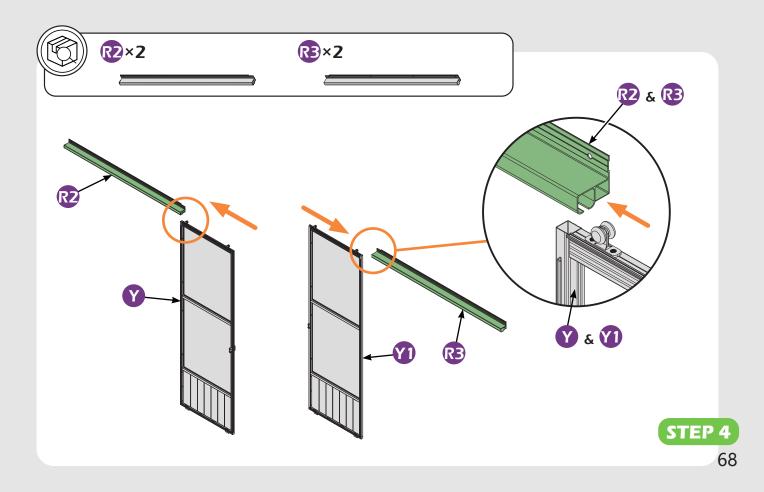

n to actual size and scale.





RUBBER MALLET



CROSS SCREWDRIVER





ALLEN WRENCH DRILL (BIT S2 7/32\*)

LEVEL

EQUIPMENT REQUIRED ( Not included in boxes )

\*NOTE: Equipment are not shown to actual size and scale.







SAFETY HAT

GLOVES

STEPLADDER

#### Matters needing attention



1. Two or more persons are required for assembly.

SAFETY GOGGLES



2. Do not fully tighten the screws until finish each step of installation.





Attention: The above dimensions are manually measured and error is within 1-2 inches. We suggest you anchor the gazebo after installed the main frame.

























10#**×96** (M6×28)









13#×20 (M6×55)







(0)

(i)

()



































































































































# **Care and Cleaning**

Wash frame parts with mild soap and water, rinse thoroughly.

Dry frame completely.

Do not use bleach, acior, other solvents on frame parts.

Please inspect and tighten all bolts or fasteners on a reqular basis to ensure proper performance and safety of your gazebo.

## Warranty

#### Frames

Frames constructions are warranted to be free from defects in material and workmanship for 1 year from item purchased. Damage to frame from negligence won't be covered by this warranty.

### **Bolts & Nuts**

Bolts and nuts are warranted to be free from defects in material and workmanship for 1 year from item purchased. Damage from exposure to chemicals (including but not only oils, spills, fluids) won't be covered by this warranty.

### Warranty Limitation

This