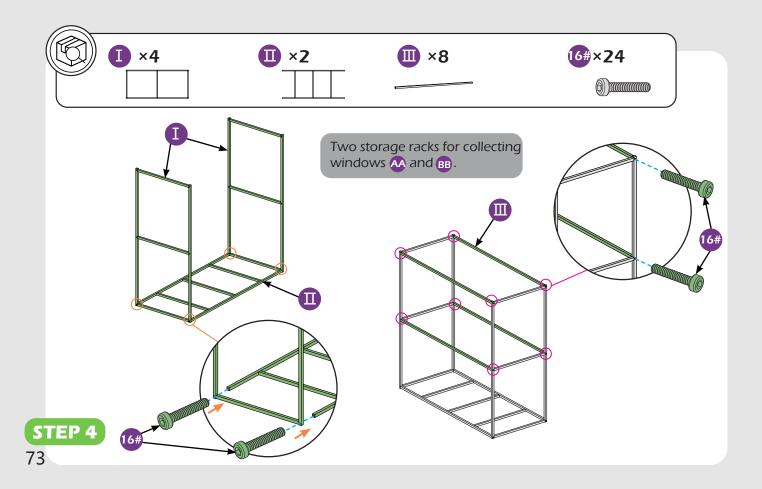

l size and scale.





RUBBER MALLET



CROSS SCREWDRIVER





ALLEN WRENCH DRILL (BIT S2 7/32\*)

LEVEL

EQUIPMENT REQUIRED ( Not included in boxes )

\*NOTE: Equipment are not shown to actual size and scale.







SAFETY HAT

GLOVES

STEPLADDER

#### Matters needing attention



1. Two or more persons are required for assembly.

SAFETY GOGGLES



2. Do not fully tighten the screws until finish each step of installation.





Attention: The above dimensions are manually measured and error is within 1-2 inches. We suggest you anchor the gazebo after installed the main frame.

























10#**×96** (M6×28)









13#×20 (M6×55)







(0)

(i)

()



































































































































# **Care and Cleaning**

Wash frame parts with mild soap and water, rinse thoroughly.

Dry frame completely.

Do not use bleach, acior, other solvents on frame parts.

Please inspect and tighten all bolts or fasteners on a reqular basis to ensure proper performance and safety of your gazebo.

## Warranty

#### Frames

Frames constructions are warranted to be free from defects in material and workmanship for 1 year from item purchased. Damage to frame from negligence won't be covered by this warranty.

### **Bolts & Nuts**

Bolts and nuts are warranted to be free from defects in material and workmanship for 1 year from item purchased. Damage from exposure to chemicals (including but not only oils, spills, fluids) won't be covered by this warranty.

### Warranty Limitation

This warranty i