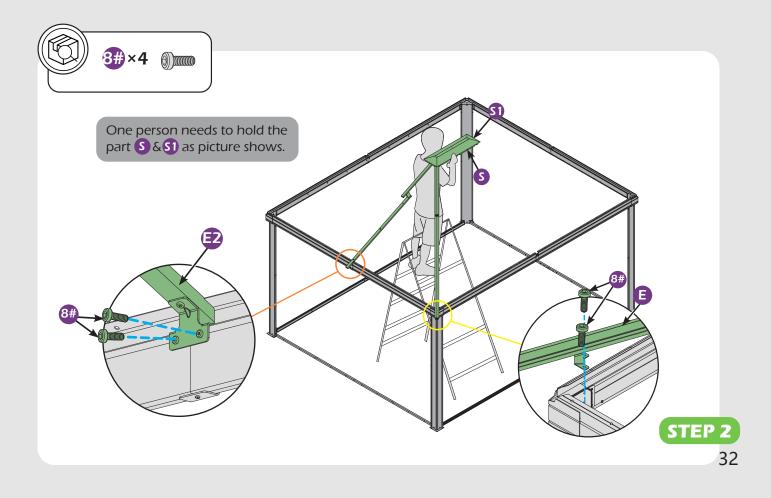

#### **Pre-assembly**

#### Matters needing attention

1. Two or more persons are required for assembly.

SAFETY GOGGLES

2. Do not fully tighten the screws until finish each step of installation.

Attention: The above dimensions are manually measured and error is within 1-2 inches. We suggest you anchor the gazebo after installed the main frame.