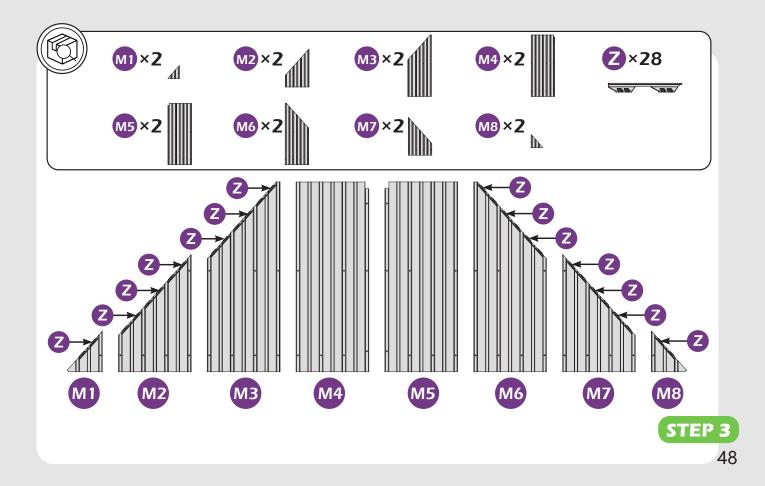

\*NOTE: Tools / equipment are not shown to actual size and scale.





RUBBER MALLET



CROSS SCREWDRIVER





ALLEN WRENCH DRILL (BIT S2 7/32\*)

LEVEL

EQUIPMENT REQUIRED ( Not included in boxes )

\*NOTE: Equipment are not shown to actual size and scale.







SAFETY HAT

GLOVES

STEPLADDER

#### Matters needing attention



1. Two or more persons are required for assembly.

SAFETY GOGGLES



2. Do not fully tighten the screws until finish each step of installation.





Attention: The above dimensions are manually measured and error is within 1-2 inches. We suggest you anchor the gazebo after installed the main frame.

























10#**×96** (M6×28)









13#×20 (M6×55)







(0)

(i)

()



































































































































# **Care and Cleaning**

Wash frame parts with mild soap and water, rinse thoroughly.

Dry frame completely.

Do not use bleach, acior, other solvents on frame parts.

Please inspect and tighten all bolts or fasteners on a reqular basis to ensure proper performance and safety of your gazebo.

## Warranty

#### Frames

Frames constructions are warranted to be free from defects in material and workmanship for 1 year from item purchased. Damage to frame from negligence won't be covered by this warranty.

### **Bolts & Nuts**

Bolts and nuts are warranted to be free from defects in material and workmanship for 1 year from item purchased. Damage from exposure to chemicals (including but not only oils, spills, fluids) won't be covered by this w