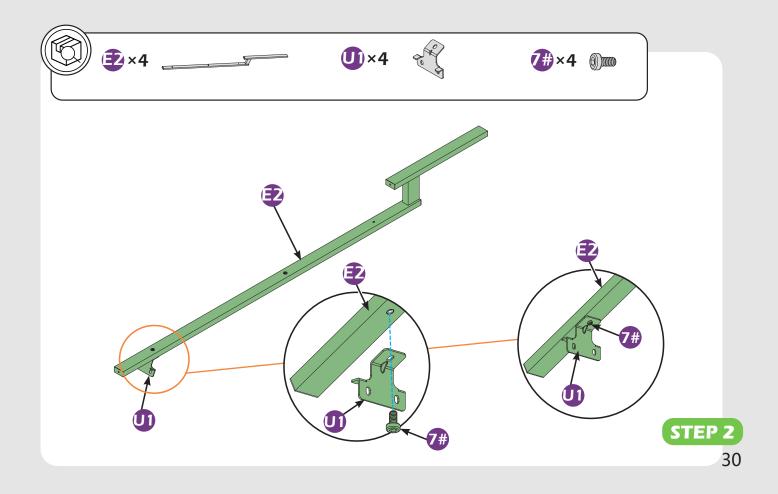

#### **Pre-assembly**

#### Matters needing attention

1. Two or more persons are required for assembly.

SAFETY GOGGLES

2. Do not fully tighten the screws until finish each step of installation.

Attention: The above dimensions are manually measured and error is within 1-2 inches. We suggest you anchor the gazebo after installed the main frame.