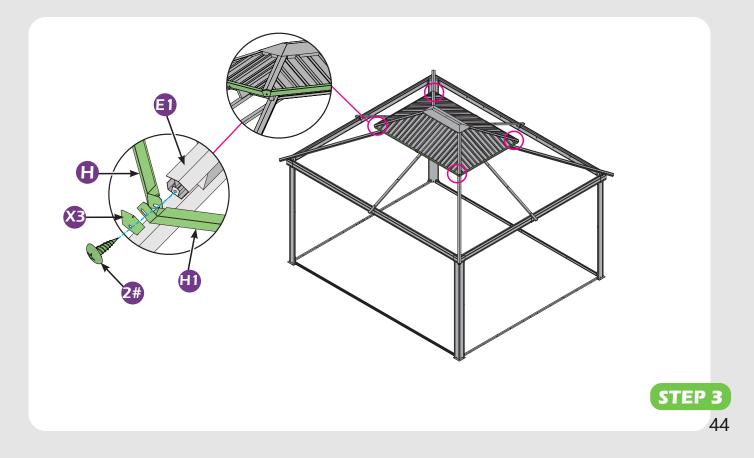

n boxes)

\*NOTE: Tools / equipment are not shown to actual size and scale.





RUBBER MALLET



CROSS SCREWDRIVER





ALLEN WRENCH DRILL (BIT S2 7/32\*)

LEVEL

EQUIPMENT REQUIRED ( Not included in boxes )

\*NOTE: Equipment are not shown to actual size and scale.







SAFETY HAT

GLOVES

STEPLADDER

#### Matters needing attention



1. Two or more persons are required for assembly.

SAFETY GOGGLES



2. Do not fully tighten the screws until finish each step of installation.





Attention: The above dimensions are manually measured and error is within 1-2 inches. We suggest you anchor the gazebo after installed the main frame.

























10#**×96** (M6×28)









13#×20 (M6×55)







(0)

(i)

()



































































































































# **Care and Cleaning**

Wash frame parts with mild soap and water, rinse thoroughly.

Dry frame completely.

Do not use bleach, acior, other solvents on frame parts.

Please inspect and tighten all bolts or fasteners on a reqular basis to ensure proper performance and safety of your gazebo.

## Warranty

#### Frames

Frames constructions are warranted to be free from defects in material and workmanship for 1 year from item purchased. Damage to frame from negligence won't be covered by this warranty.

### **Bolts & Nuts**

Bolts and nuts are warranted to be free from defects in material and workmanship for 1 year from item purchased. Damage from exposure to chemicals (including but not only oils, spills, fluids) won't be covered b