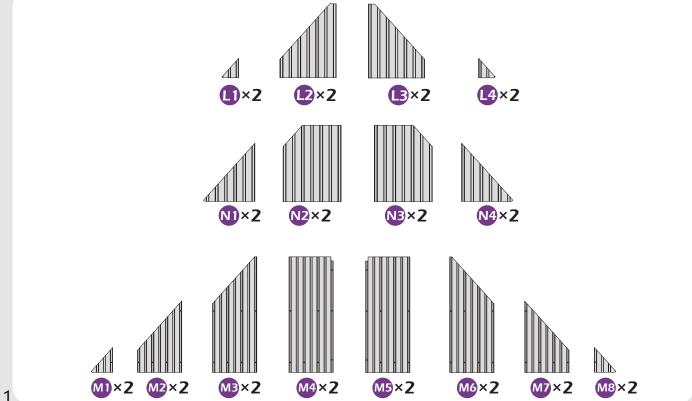

## Warnings and Cautions

Please read the instruction carefully before assembly and retain it for future usage.

Make sure you have all the parts & hardware as the check list shows.

2 adults or more are recommended to install your gazebo.

Do not discard any of the packaging until you have checked that you have all the parts and pack of fittings.

Check all bolts for tightness before using, and periodically check and tighten bolts to ensure your gazebo works properly.