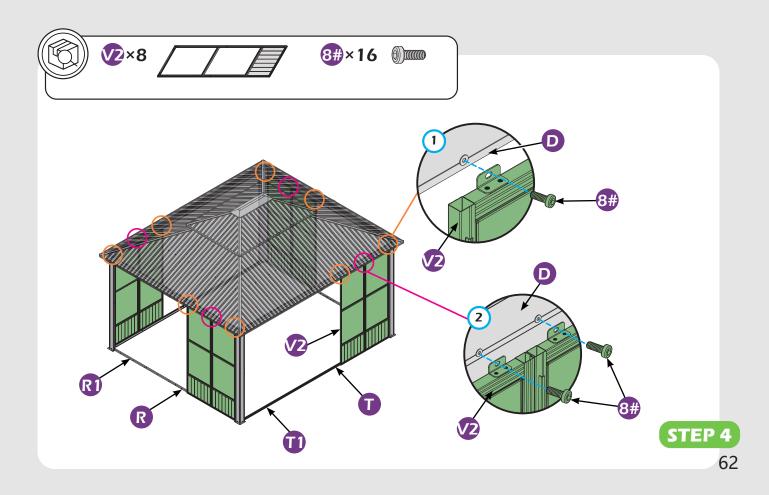

#### Matters needing attention

1. Two or more persons are required for assembly.

SAFETY GOGGLES

2. Do not fully tighten the screws until finish each step of installation.

Attention: The above dimensions are manually measured and error is within 1-2 inches. We suggest you anchor the gazebo after installed the main frame.