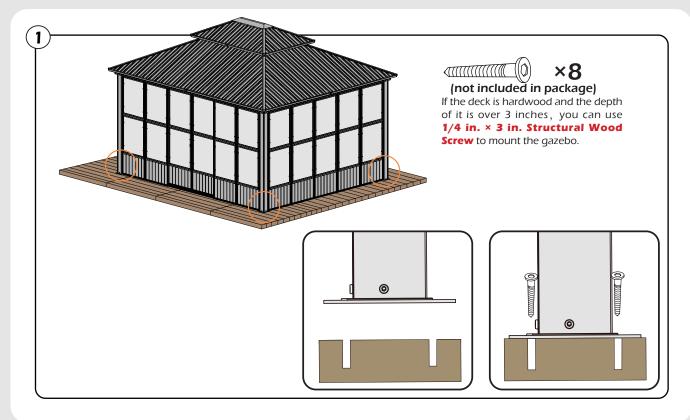

#### Matters needing attention

1. Two or more persons are required for assembly.

SAFETY GOGGLES

2. Do not fully tighten the screws until finish each step of installation.

Attention: The above dimensions are manually measured and error is within 1-2 inches. We suggest you anchor the gazebo after installed the main frame.