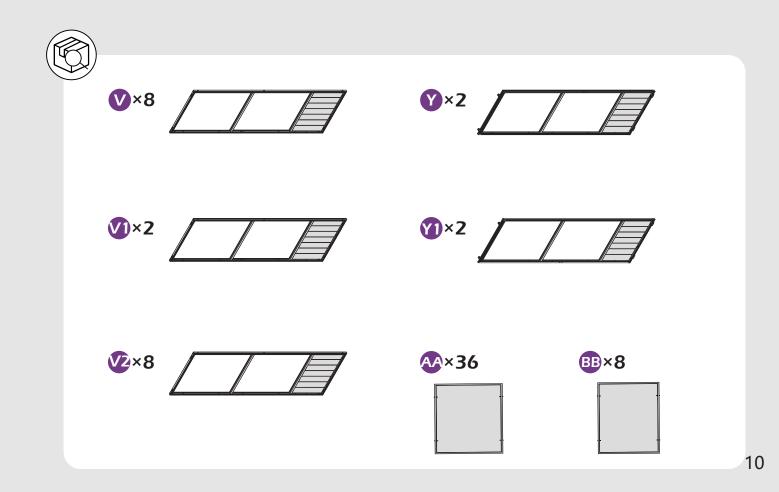

## Warnings and Cautions

Please read the instruction carefully before assembly and retain it for future usage.

Make sure you have all the parts & hardware as the check list shows.

2 adults or more are recommended to install your gazebo.

Do not discard any of the packaging until you have checked that you have all the parts and pack of fittings.

Check all bolts for tightness before using, and periodically check and tighten bolts to ensure your gazebo works properly.