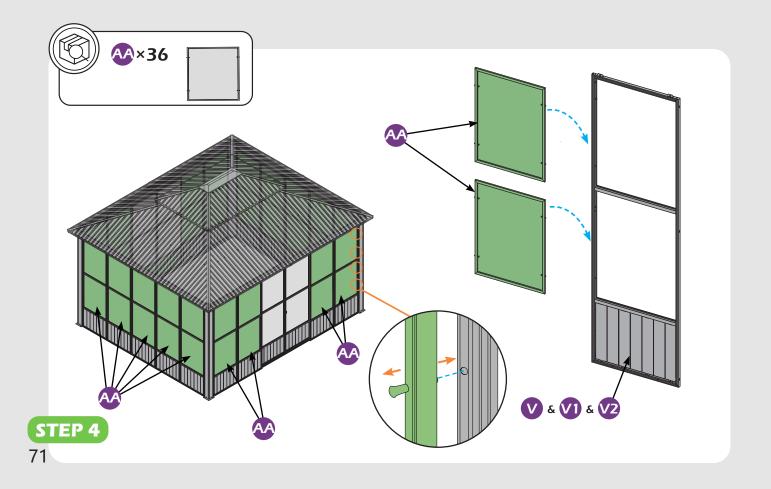

#### Matters needing attention

1. Two or more persons are required for assembly.

SAFETY GOGGLES

2. Do not fully tighten the screws until finish each step of installation.

Attention: The above dimensions are manually measured and error is within 1-2 inches. We suggest you anchor the gazebo after installed the main frame.