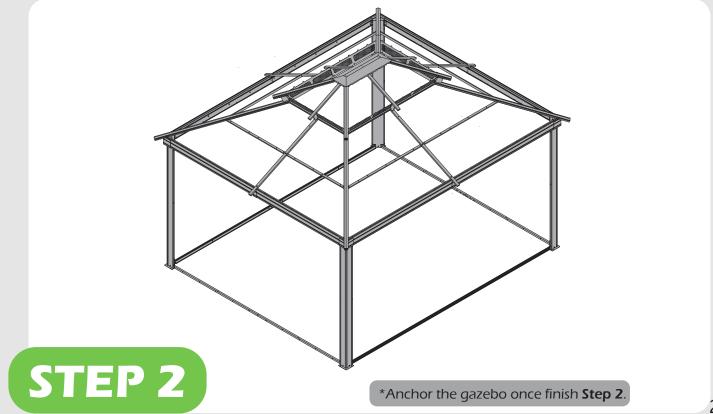

#### Matters needing attention

1. Two or more persons are required for assembly.

SAFETY GOGGLES

2. Do not fully tighten the screws until finish each step of installation.

Attention: The above dimensions are manually measured and error is within 1-2 inches. We suggest you anchor the gazebo after installed the main frame.