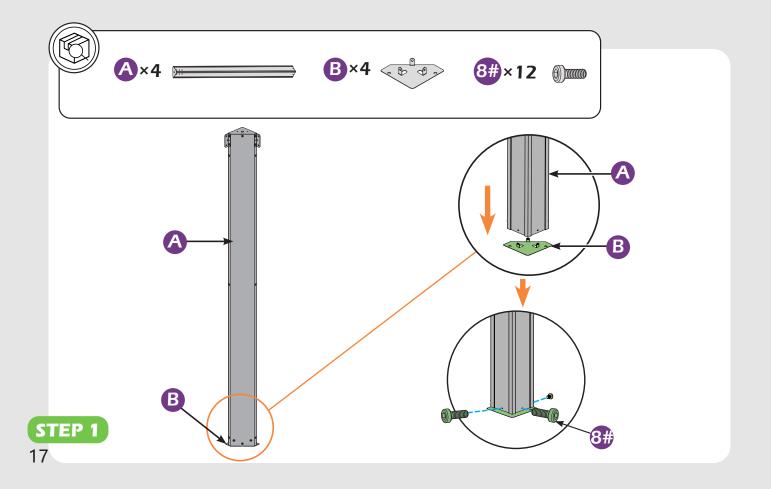

assembly**

### TOOLS THAT MAY BE REQUIRED (Not included in boxes)

\*NOTE: Tools / equipment are not shown to actual size and scale.





RUBBER MALLET



CROSS SCREWDRIVER





ALLEN WRENCH DRILL (BIT S2 7/32\*)

LEVEL

EQUIPMENT REQUIRED ( Not included in boxes )

\*NOTE: Equipment are not shown to actual size and scale.







SAFETY HAT

GLOVES

STEPLADDER

#### Matters needing attention



1. Two or more persons are required for assembly.

SAFETY GOGGLES



2. Do not fully tighten the screws until finish each step of installation.





Attention: The above dimensions are manually measured and error is within 1-2 inches. We suggest you anchor the gazebo after installed the main frame.

























10#**×96** (M6×28)









13#×20 (M6×55)







(0)

(i)

()



































































































































# **Care and Cleaning**

Wash frame parts with mild soap and water, rinse thoroughly.

Dry frame completely.

Do not use bleach, acior, other solvents on frame parts.

Please inspect and tighten all bolts or fasteners on a reqular basis to ensure proper performance and safety of your gazebo.

## Warranty

#### Frames

Frames constructions are warranted to be free from defects in material and workmanship for 1 year from item purchased. Damage to frame from negligence won't be covered by this warranty.

### **Bolts & Nuts**

Bolts and nuts are warranted to be free from defects in material and workmanship for 1 year from item purchased. Damage from exposure to chemicals (inclu