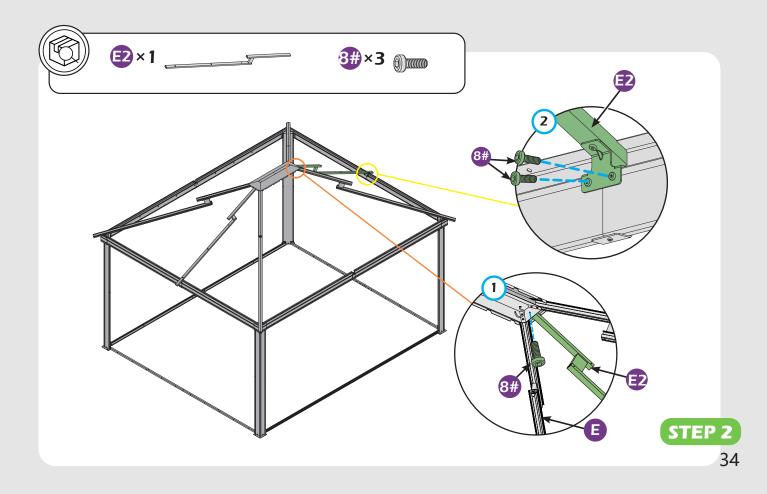

REQUIRED (Not included in boxes)

\*NOTE: Tools / equipment are not shown to actual size and scale.





RUBBER MALLET



CROSS SCREWDRIVER





ALLEN WRENCH DRILL (BIT S2 7/32\*)

LEVEL

EQUIPMENT REQUIRED ( Not included in boxes )

\*NOTE: Equipment are not shown to actual size and scale.







SAFETY HAT

GLOVES

STEPLADDER

#### Matters needing attention



1. Two or more persons are required for assembly.

SAFETY GOGGLES



2. Do not fully tighten the screws until finish each step of installation.





Attention: The above dimensions are manually measured and error is within 1-2 inches. We suggest you anchor the gazebo after installed the main frame.

























10#**×96** (M6×28)









13#×20 (M6×55)







(0)

(i)

()



































































































































# **Care and Cleaning**

Wash frame parts with mild soap and water, rinse thoroughly.

Dry frame completely.

Do not use bleach, acior, other solvents on frame parts.

Please inspect and tighten all bolts or fasteners on a reqular basis to ensure proper performance and safety of your gazebo.

## Warranty

#### Frames

Frames constructions are warranted to be free from defects in material and workmanship for 1 year from item purchased. Damage to frame from negligence won't be covered by this warranty.

### **Bolts & Nuts**

Bolts and nuts are warranted to be free from defects in material and workmanship for 1 year from item purchased. Damage from exposure to chemicals (including but not only oils, spills, fl