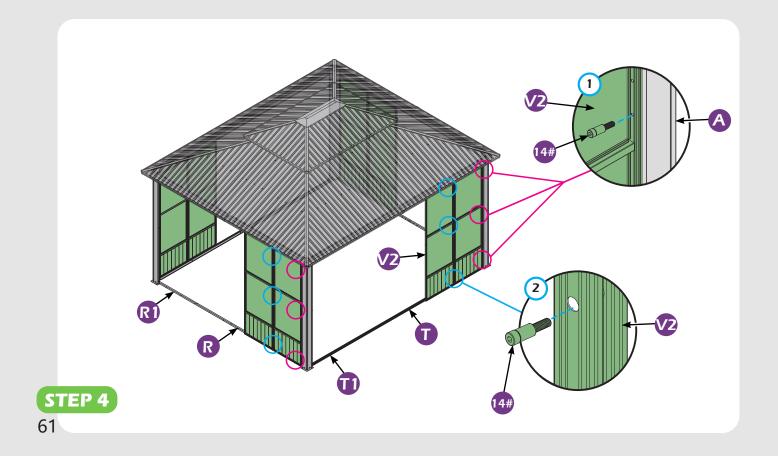

#### Matters needing attention

1. Two or more persons are required for assembly.

SAFETY GOGGLES

2. Do not fully tighten the screws until finish each step of installation.

Attention: The above dimensions are manually measured and error is within 1-2 inches. We suggest you anchor the gazebo after installed the main frame.