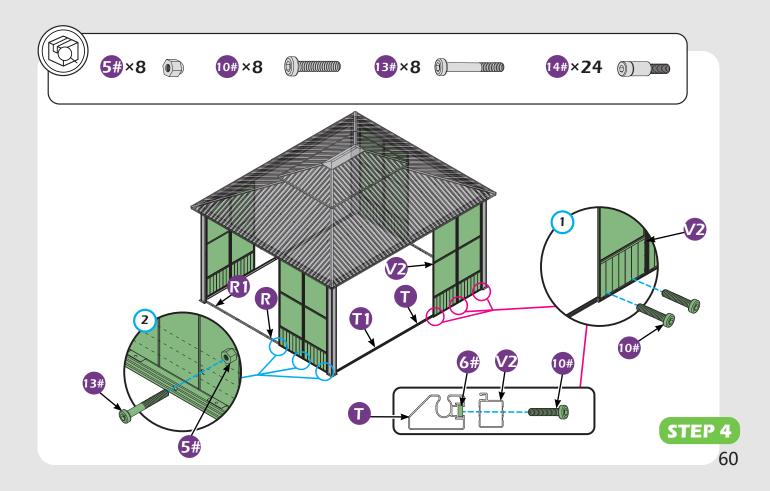

ent are not shown to actual size and scale.





RUBBER MALLET



CROSS SCREWDRIVER





ALLEN WRENCH DRILL (BIT S2 7/32\*)

LEVEL

EQUIPMENT REQUIRED ( Not included in boxes )

\*NOTE: Equipment are not shown to actual size and scale.







SAFETY HAT

GLOVES

STEPLADDER

#### Matters needing attention



1. Two or more persons are required for assembly.

SAFETY GOGGLES



2. Do not fully tighten the screws until finish each step of installation.





Attention: The above dimensions are manually measured and error is within 1-2 inches. We suggest you anchor the gazebo after installed the main frame.

























10#**×96** (M6×28)









13#×20 (M6×55)







(0)

(i)

()



































































































































# **Care and Cleaning**

Wash frame parts with mild soap and water, rinse thoroughly.

Dry frame completely.

Do not use bleach, acior, other solvents on frame parts.

Please inspect and tighten all bolts or fasteners on a reqular basis to ensure proper performance and safety of your gazebo.

## Warranty

#### Frames

Frames constructions are warranted to be free from defects in material and workmanship for 1 year from item purchased. Damage to frame from negligence won't be covered by this warranty.

### **Bolts & Nuts**

Bolts and nuts are warranted to be free from defects in material and workmanship for 1 year from item purchased. Damage from exposure to chemicals (including but not only oils, spills, fluids) won't be covered by this warranty.

### Warranty L