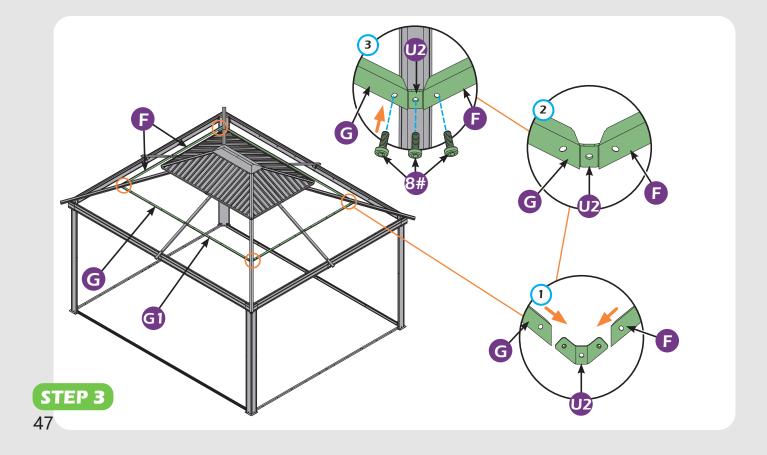

s)

\*NOTE: Tools / equipment are not shown to actual size and scale.





RUBBER MALLET



CROSS SCREWDRIVER





ALLEN WRENCH DRILL (BIT S2 7/32\*)

LEVEL

EQUIPMENT REQUIRED ( Not included in boxes )

\*NOTE: Equipment are not shown to actual size and scale.







SAFETY HAT

GLOVES

STEPLADDER

#### Matters needing attention



1. Two or more persons are required for assembly.

SAFETY GOGGLES



2. Do not fully tighten the screws until finish each step of installation.





Attention: The above dimensions are manually measured and error is within 1-2 inches. We suggest you anchor the gazebo after installed the main frame.

























10#**×96** (M6×28)









13#×20 (M6×55)







(0)

(i)

()



































































































































# **Care and Cleaning**

Wash frame parts with mild soap and water, rinse thoroughly.

Dry frame completely.

Do not use bleach, acior, other solvents on frame parts.

Please inspect and tighten all bolts or fasteners on a reqular basis to ensure proper performance and safety of your gazebo.

## Warranty

#### Frames

Frames constructions are warranted to be free from defects in material and workmanship for 1 year from item purchased. Damage to frame from negligence won't be covered by this warranty.

### **Bolts & Nuts**

Bolts and nuts are warranted to be free from defects in material and workmanship for 1 year from item purchased. Damage from exposure to chemicals (including but not only oils, spills, fluids) won't be covered by this