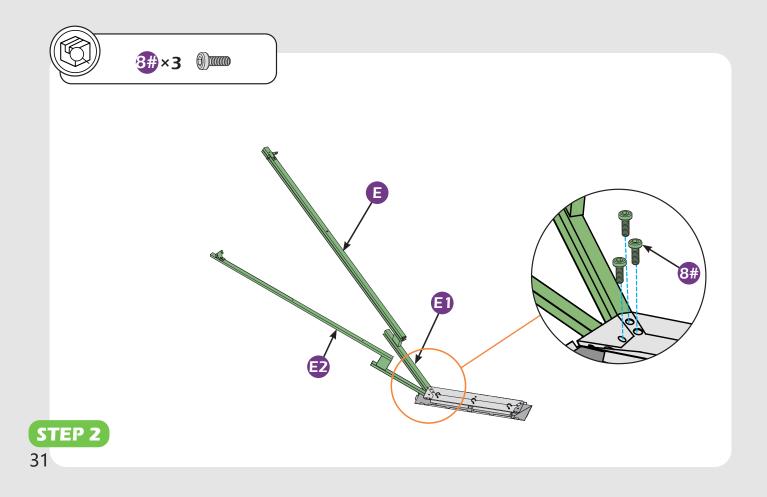

#### **Pre-assembly**

#### Matters needing attention

1. Two or more persons are required for assembly.

SAFETY GOGGLES

2. Do not fully tighten the screws until finish each step of installation.

Attention: The above dimensions are manually measured and error is within 1-2 inches. We suggest you anchor the gazebo after installed the main frame.