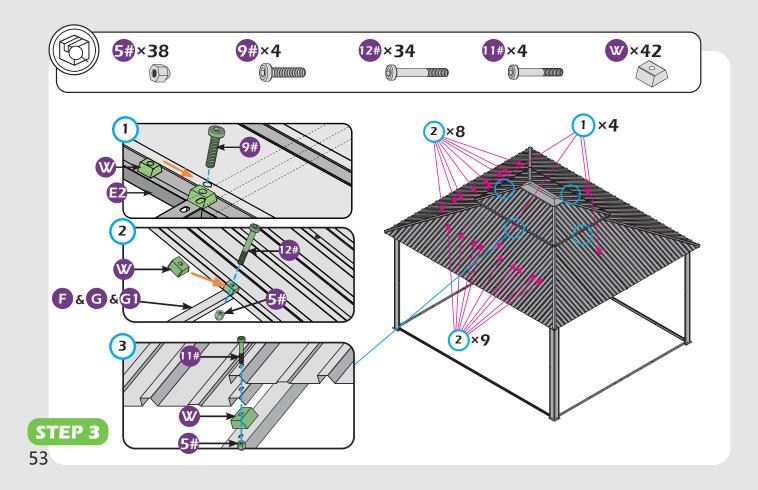

#### **Pre-assembly**

#### Matters needing attention

1. Two or more persons are required for assembly.

SAFETY GOGGLES

2. Do not fully tighten the screws until finish each step of installation.

Attention: The above dimensions are manually measured and error is within 1-2 inches. We suggest you anchor the gazebo after installed the main frame.