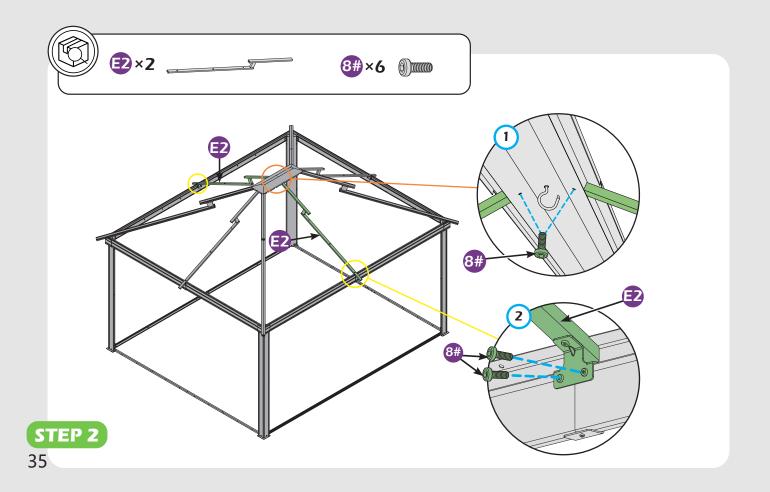

QUIRED (Not included in boxes)

\*NOTE: Tools / equipment are not shown to actual size and scale.





RUBBER MALLET



CROSS SCREWDRIVER





ALLEN WRENCH DRILL (BIT S2 7/32\*)

LEVEL

EQUIPMENT REQUIRED ( Not included in boxes )

\*NOTE: Equipment are not shown to actual size and scale.







SAFETY HAT

GLOVES

STEPLADDER

#### Matters needing attention



1. Two or more persons are required for assembly.

SAFETY GOGGLES



2. Do not fully tighten the screws until finish each step of installation.





Attention: The above dimensions are manually measured and error is within 1-2 inches. We suggest you anchor the gazebo after installed the main frame.

























10#**×96** (M6×28)









13#×20 (M6×55)







(0)

(i)

()



































































































































# **Care and Cleaning**

Wash frame parts with mild soap and water, rinse thoroughly.

Dry frame completely.

Do not use bleach, acior, other solvents on frame parts.

Please inspect and tighten all bolts or fasteners on a reqular basis to ensure proper performance and safety of your gazebo.

## Warranty

#### Frames

Frames constructions are warranted to be free from defects in material and workmanship for 1 year from item purchased. Damage to frame from negligence won't be covered by this warranty.

### **Bolts & Nuts**

Bolts and nuts are warranted to be free from defects in material and workmanship for 1 year from item purchased. Damage from exposure to chemicals (including but not only oils, spills, flui