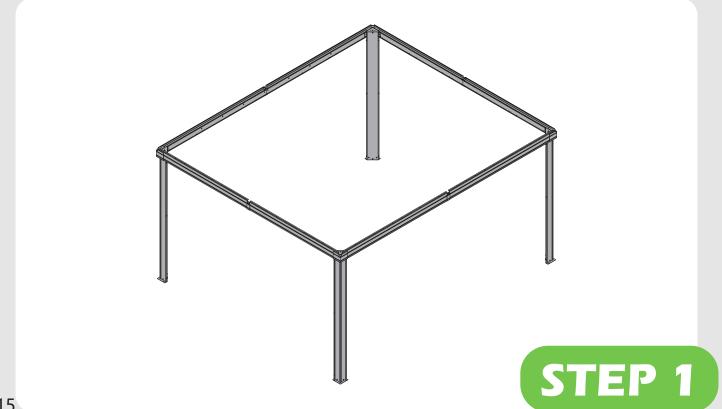

Pre-assembly**

### TOOLS THAT MAY BE REQUIRED (Not included in boxes)

\*NOTE: Tools / equipment are not shown to actual size and scale.





RUBBER MALLET



CROSS SCREWDRIVER





ALLEN WRENCH DRILL (BIT S2 7/32\*)

LEVEL

EQUIPMENT REQUIRED ( Not included in boxes )

\*NOTE: Equipment are not shown to actual size and scale.







SAFETY HAT

GLOVES

STEPLADDER

#### Matters needing attention



1. Two or more persons are required for assembly.

SAFETY GOGGLES



2. Do not fully tighten the screws until finish each step of installation.





Attention: The above dimensions are manually measured and error is within 1-2 inches. We suggest you anchor the gazebo after installed the main frame.

























10#**×96** (M6×28)









13#×20 (M6×55)







(0)

(i)

()



































































































































# **Care and Cleaning**

Wash frame parts with mild soap and water, rinse thoroughly.

Dry frame completely.

Do not use bleach, acior, other solvents on frame parts.

Please inspect and tighten all bolts or fasteners on a reqular basis to ensure proper performance and safety of your gazebo.

## Warranty

#### Frames

Frames constructions are warranted to be free from defects in material and workmanship for 1 year from item purchased. Damage to frame from negligence won't be covered by this warranty.

### **Bolts & Nuts**

Bolts and nuts are warranted to be free from defects in material and workmanship for 1 year from item purchased. Damage from exposure to chemicals (i