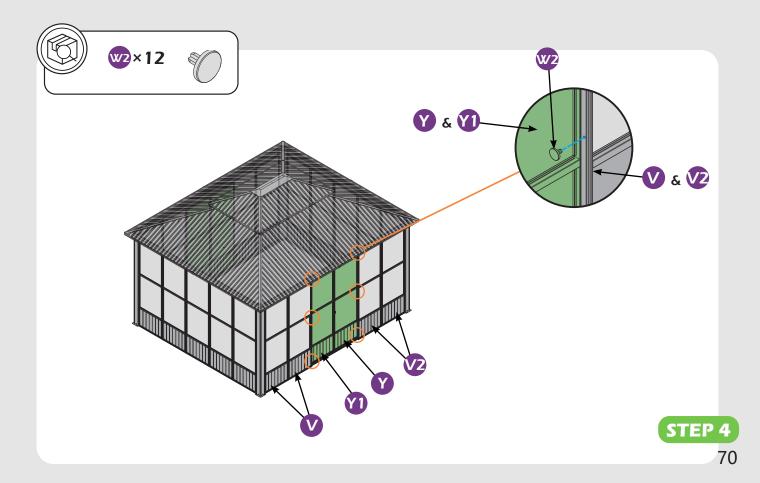

#### Matters needing attention

1. Two or more persons are required for assembly.

SAFETY GOGGLES

2. Do not fully tighten the screws until finish each step of installation.

Attention: The above dimensions are manually measured and error is within 1-2 inches. We suggest you anchor the gazebo after installed the main frame.