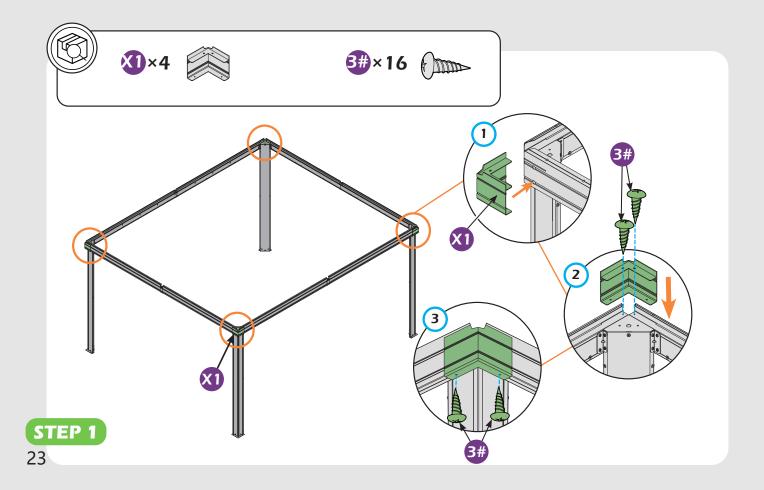

#### **Pre-assembly**

#### Matters needing attention

1. Two or more persons are required for assembly.

SAFETY GOGGLES

2. Do not fully tighten the screws until finish each step of installation.

Attention: The above dimensions are manually measured and error is within 1-2 inches. We suggest you anchor the gazebo after installed the main frame.