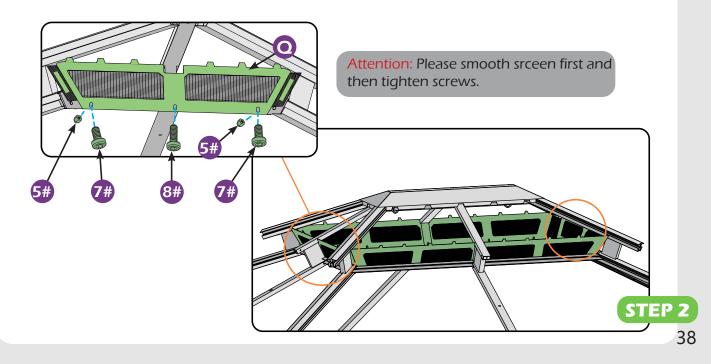

#### Matters needing attention

1. Two or more persons are required for assembly.

SAFETY GOGGLES

2. Do not fully tighten the screws until finish each step of installation.

Attention: The above dimensions are manually measured and error is within 1-2 inches. We suggest you anchor the gazebo after installed the main frame.