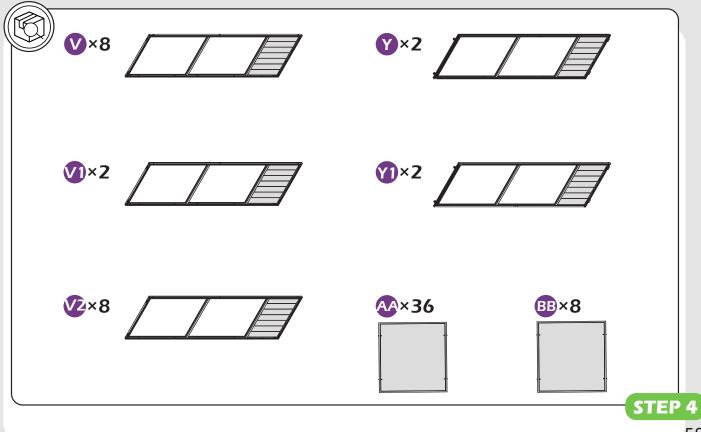

uipment are not shown to actual size and scale.





RUBBER MALLET



CROSS SCREWDRIVER





ALLEN WRENCH DRILL (BIT S2 7/32\*)

LEVEL

EQUIPMENT REQUIRED ( Not included in boxes )

\*NOTE: Equipment are not shown to actual size and scale.







SAFETY HAT

GLOVES

STEPLADDER

#### Matters needing attention



1. Two or more persons are required for assembly.

SAFETY GOGGLES



2. Do not fully tighten the screws until finish each step of installation.





Attention: The above dimensions are manually measured and error is within 1-2 inches. We suggest you anchor the gazebo after installed the main frame.

























10#**×96** (M6×28)









13#×20 (M6×55)







(0)

(i)

()



































































































































# **Care and Cleaning**

Wash frame parts with mild soap and water, rinse thoroughly.

Dry frame completely.

Do not use bleach, acior, other solvents on frame parts.

Please inspect and tighten all bolts or fasteners on a reqular basis to ensure proper performance and safety of your gazebo.

## Warranty

#### Frames

Frames constructions are warranted to be free from defects in material and workmanship for 1 year from item purchased. Damage to frame from negligence won't be covered by this warranty.

### **Bolts & Nuts**

Bolts and nuts are warranted to be free from defects in material and workmanship for 1 year from item purchased. Damage from exposure to chemicals (including but not only oils, spills, fluids) won't be covered by this warranty.

### Warran