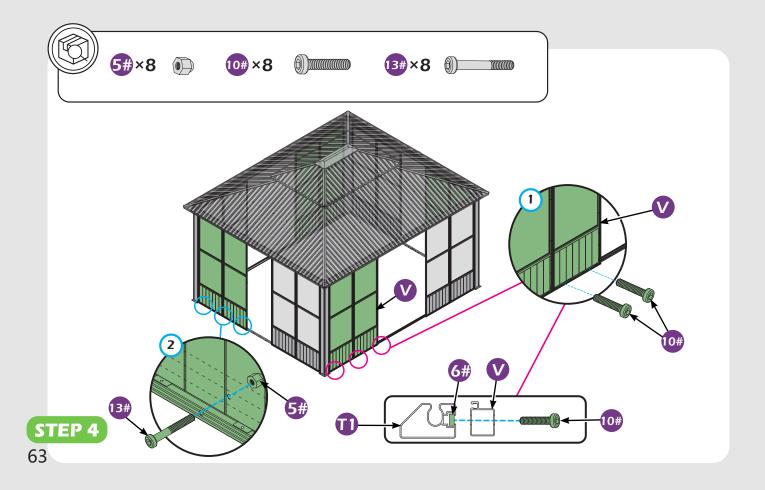

#### Matters needing attention

1. Two or more persons are required for assembly.

SAFETY GOGGLES

2. Do not fully tighten the screws until finish each step of installation.

Attention: The above dimensions are manually measured and error is within 1-2 inches. We suggest you anchor the gazebo after installed the main frame.