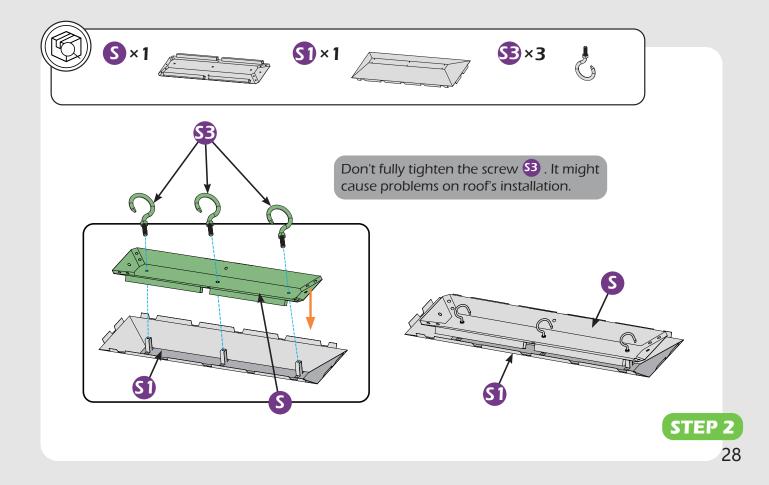

#### **Pre-assembly**

#### Matters needing attention

1. Two or more persons are required for assembly.

SAFETY GOGGLES

2. Do not fully tighten the screws until finish each step of installation.

Attention: The above dimensions are manually measured and error is within 1-2 inches. We suggest you anchor the gazebo after installed the main frame.