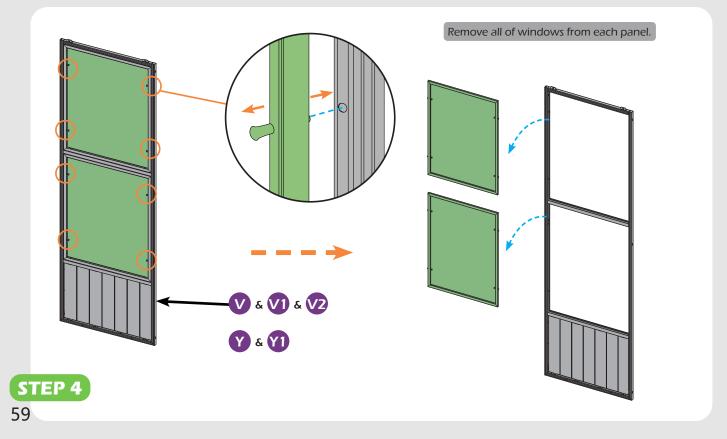

pment are not shown to actual size and scale.





RUBBER MALLET



CROSS SCREWDRIVER





ALLEN WRENCH DRILL (BIT S2 7/32\*)

LEVEL

EQUIPMENT REQUIRED ( Not included in boxes )

\*NOTE: Equipment are not shown to actual size and scale.







SAFETY HAT

GLOVES

STEPLADDER

#### Matters needing attention



1. Two or more persons are required for assembly.

SAFETY GOGGLES



2. Do not fully tighten the screws until finish each step of installation.





Attention: The above dimensions are manually measured and error is within 1-2 inches. We suggest you anchor the gazebo after installed the main frame.

























10#**×96** (M6×28)









13#×20 (M6×55)







(0)

(i)

()



































































































































# **Care and Cleaning**

Wash frame parts with mild soap and water, rinse thoroughly.

Dry frame completely.

Do not use bleach, acior, other solvents on frame parts.

Please inspect and tighten all bolts or fasteners on a reqular basis to ensure proper performance and safety of your gazebo.

## Warranty

#### Frames

Frames constructions are warranted to be free from defects in material and workmanship for 1 year from item purchased. Damage to frame from negligence won't be covered by this warranty.

### **Bolts & Nuts**

Bolts and nuts are warranted to be free from defects in material and workmanship for 1 year from item purchased. Damage from exposure to chemicals (including but not only oils, spills, fluids) won't be covered by this warranty.

### Warranty