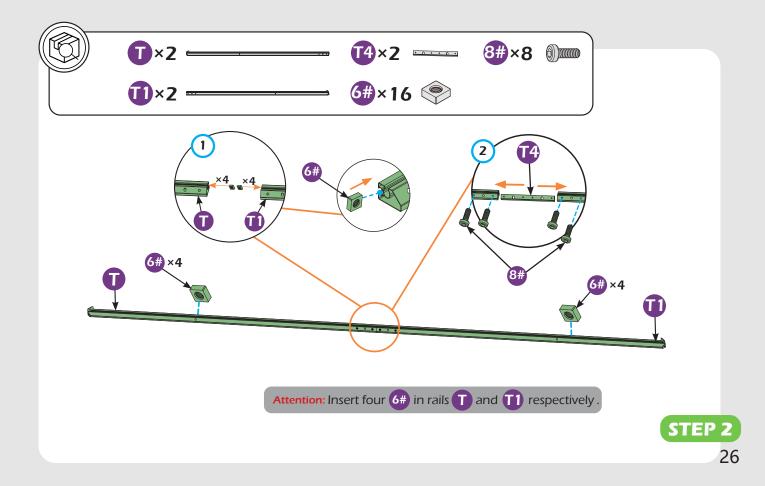

#### **Pre-assembly**

#### Matters needing attention

1. Two or more persons are required for assembly.

SAFETY GOGGLES

2. Do not fully tighten the screws until finish each step of installation.

Attention: The above dimensions are manually measured and error is within 1-2 inches. We suggest you anchor the gazebo after installed the main frame.