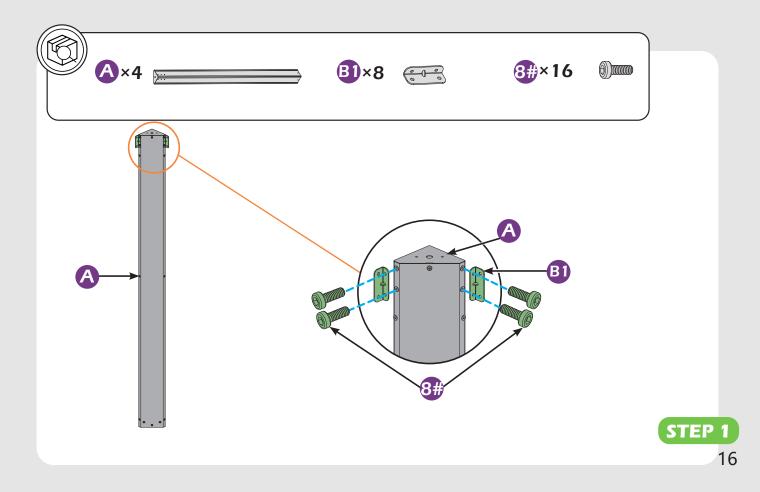

#### **Pre-assembly**

#### Matters needing attention

1. Two or more persons are required for assembly.

SAFETY GOGGLES

2. Do not fully tighten the screws until finish each step of installation.

Attention: The above dimensions are manually measured and error is within 1-2 inches. We suggest you anchor the gazebo after installed the main frame.