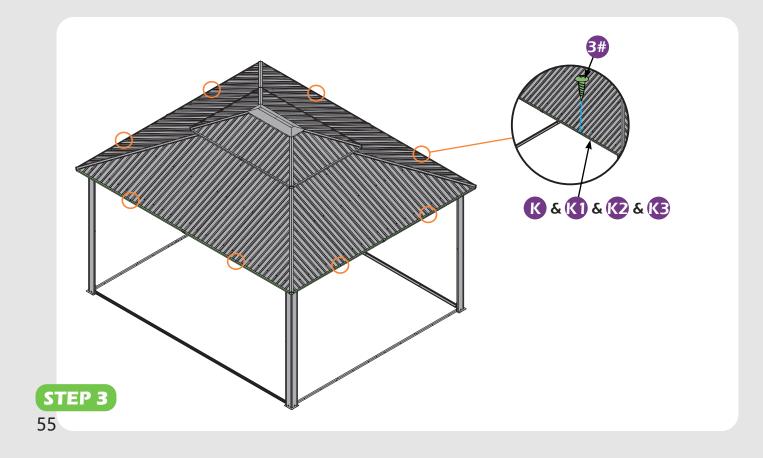

#### **Pre-assembly**

#### Matters needing attention

1. Two or more persons are required for assembly.

SAFETY GOGGLES

2. Do not fully tighten the screws until finish each step of installation.

Attention: The above dimensions are manually measured and error is within 1-2 inches. We suggest you anchor the gazebo after installed the main frame.