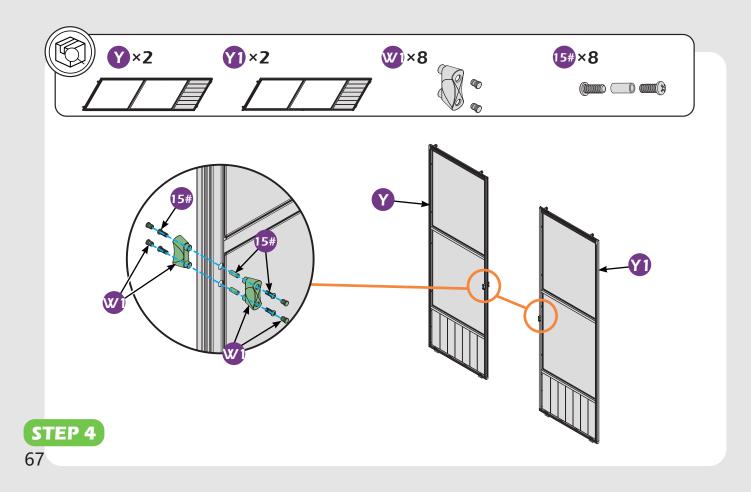

own to actual size and scale.





RUBBER MALLET



CROSS SCREWDRIVER





ALLEN WRENCH DRILL (BIT S2 7/32\*)

LEVEL

EQUIPMENT REQUIRED ( Not included in boxes )

\*NOTE: Equipment are not shown to actual size and scale.







SAFETY HAT

GLOVES

STEPLADDER

#### Matters needing attention



1. Two or more persons are required for assembly.

SAFETY GOGGLES



2. Do not fully tighten the screws until finish each step of installation.





Attention: The above dimensions are manually measured and error is within 1-2 inches. We suggest you anchor the gazebo after installed the main frame.

























10#**×96** (M6×28)









13#×20 (M6×55)







(0)

(i)

()



































































































































# **Care and Cleaning**

Wash frame parts with mild soap and water, rinse thoroughly.

Dry frame completely.

Do not use bleach, acior, other solvents on frame parts.

Please inspect and tighten all bolts or fasteners on a reqular basis to ensure proper performance and safety of your gazebo.

## Warranty

#### Frames

Frames constructions are warranted to be free from defects in material and workmanship for 1 year from item purchased. Damage to frame from negligence won't be covered by this warranty.

### **Bolts & Nuts**

Bolts and nuts are warranted to be free from defects in material and workmanship for 1 year from item purchased. Damage from exposure to chemicals (including but not only oils, spills, fluids) won't be covered by this warranty.

### Warranty Limitation

Thi