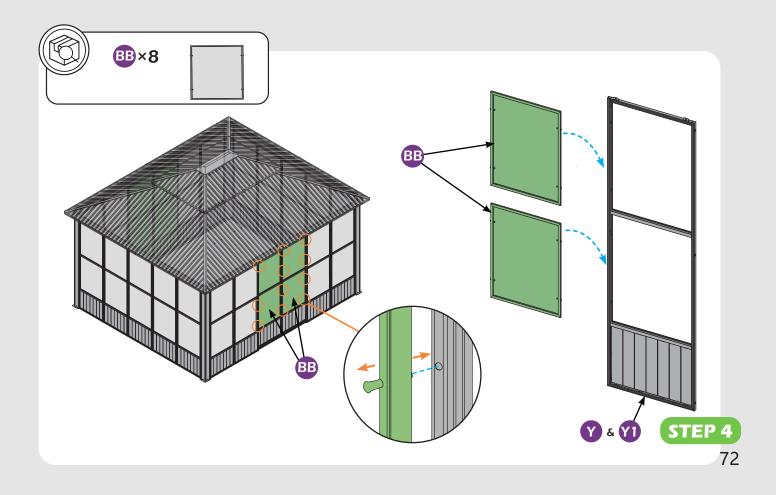

#### Matters needing attention

1. Two or more persons are required for assembly.

SAFETY GOGGLES

2. Do not fully tighten the screws until finish each step of installation.

Attention: The above dimensions are manually measured and error is within 1-2 inches. We suggest you anchor the gazebo after installed the main frame.