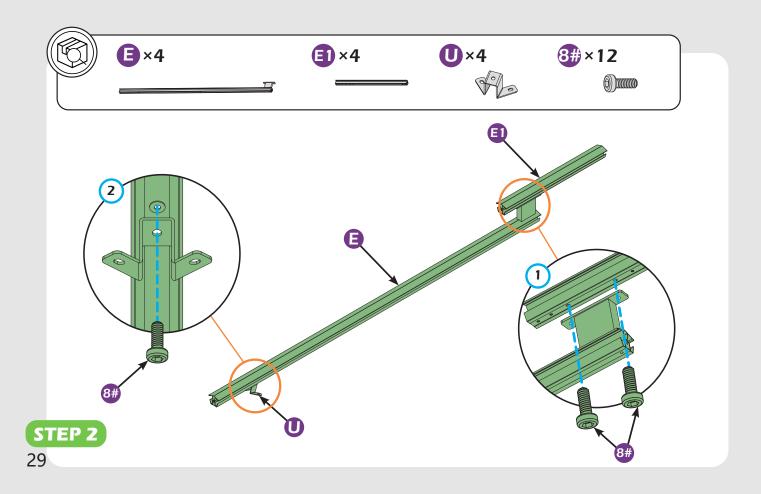

#### **Pre-assembly**

#### Matters needing attention

1. Two or more persons are required for assembly.

SAFETY GOGGLES

2. Do not fully tighten the screws until finish each step of installation.

Attention: The above dimensions are manually measured and error is within 1-2 inches. We suggest you anchor the gazebo after installed the main frame.