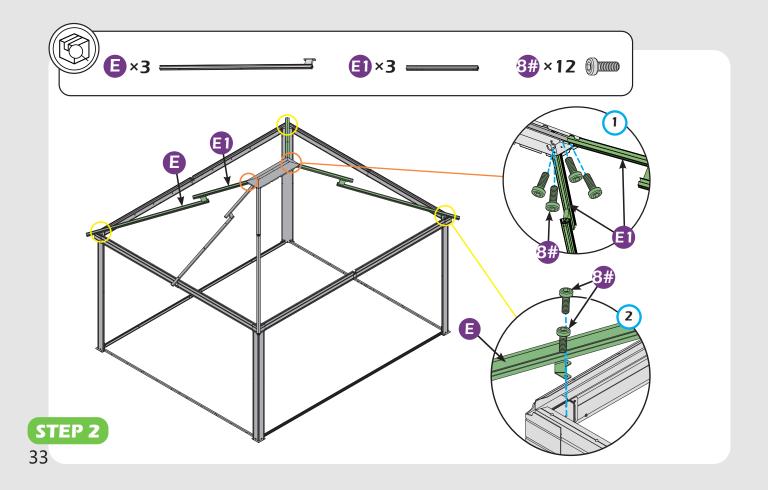

E REQUIRED (Not included in boxes)

\*NOTE: Tools / equipment are not shown to actual size and scale.





RUBBER MALLET



CROSS SCREWDRIVER





ALLEN WRENCH DRILL (BIT S2 7/32\*)

LEVEL

EQUIPMENT REQUIRED ( Not included in boxes )

\*NOTE: Equipment are not shown to actual size and scale.







SAFETY HAT

GLOVES

STEPLADDER

#### Matters needing attention



1. Two or more persons are required for assembly.

SAFETY GOGGLES



2. Do not fully tighten the screws until finish each step of installation.





Attention: The above dimensions are manually measured and error is within 1-2 inches. We suggest you anchor the gazebo after installed the main frame.

























10#**×96** (M6×28)









13#×20 (M6×55)







(0)

(i)

()



































































































































# **Care and Cleaning**

Wash frame parts with mild soap and water, rinse thoroughly.

Dry frame completely.

Do not use bleach, acior, other solvents on frame parts.

Please inspect and tighten all bolts or fasteners on a reqular basis to ensure proper performance and safety of your gazebo.

## Warranty

#### Frames

Frames constructions are warranted to be free from defects in material and workmanship for 1 year from item purchased. Damage to frame from negligence won't be covered by this warranty.

### **Bolts & Nuts**

Bolts and nuts are warranted to be free from defects in material and workmanship for 1 year from item purchased. Damage from exposure to chemicals (including but not only oils, spills,