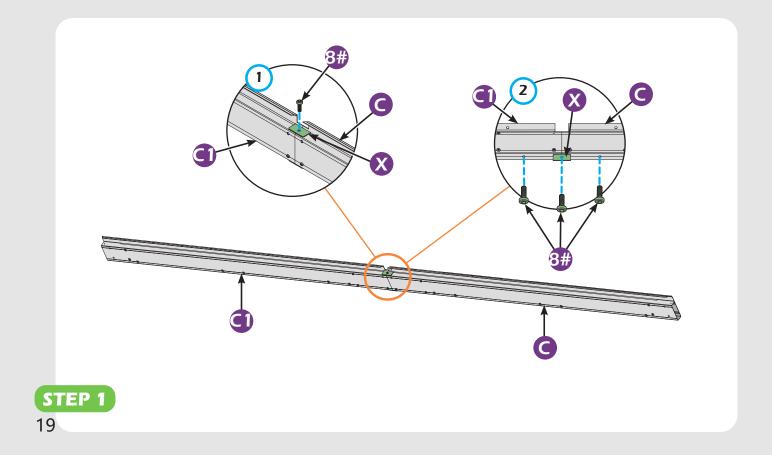

mbly**

### TOOLS THAT MAY BE REQUIRED (Not included in boxes)

\*NOTE: Tools / equipment are not shown to actual size and scale.





RUBBER MALLET



CROSS SCREWDRIVER





ALLEN WRENCH DRILL (BIT S2 7/32\*)

LEVEL

EQUIPMENT REQUIRED ( Not included in boxes )

\*NOTE: Equipment are not shown to actual size and scale.







SAFETY HAT

GLOVES

STEPLADDER

#### Matters needing attention



1. Two or more persons are required for assembly.

SAFETY GOGGLES



2. Do not fully tighten the screws until finish each step of installation.





Attention: The above dimensions are manually measured and error is within 1-2 inches. We suggest you anchor the gazebo after installed the main frame.

























10#**×96** (M6×28)









13#×20 (M6×55)







(0)

(i)

()



































































































































# **Care and Cleaning**

Wash frame parts with mild soap and water, rinse thoroughly.

Dry frame completely.

Do not use bleach, acior, other solvents on frame parts.

Please inspect and tighten all bolts or fasteners on a reqular basis to ensure proper performance and safety of your gazebo.

## Warranty

#### Frames

Frames constructions are warranted to be free from defects in material and workmanship for 1 year from item purchased. Damage to frame from negligence won't be covered by this warranty.

### **Bolts & Nuts**

Bolts and nuts are warranted to be free from defects in material and workmanship for 1 year from item purchased. Damage from exposure to chemicals (including