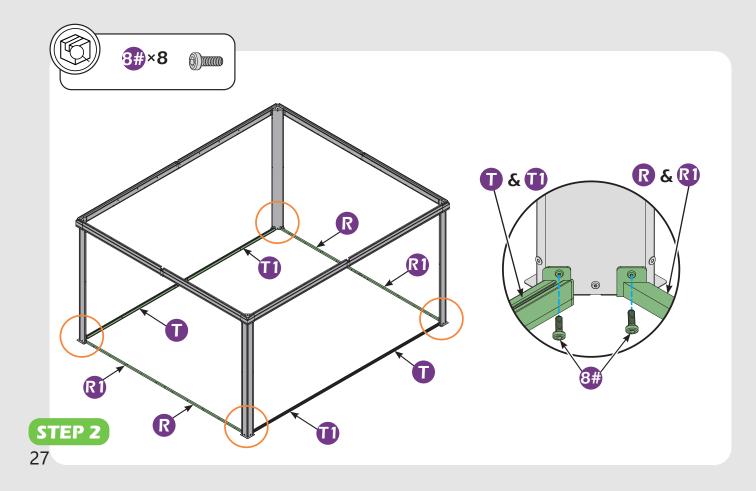

#### **Pre-assembly**

#### Matters needing attention

1. Two or more persons are required for assembly.

SAFETY GOGGLES

2. Do not fully tighten the screws until finish each step of installation.

Attention: The above dimensions are manually measured and error is within 1-2 inches. We suggest you anchor the gazebo after installed the main frame.