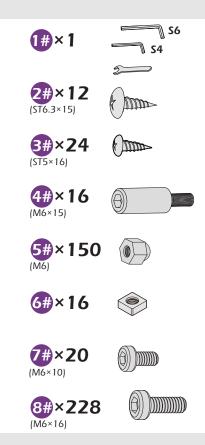

## Warnings and Cautions

Please read the instruction carefully before assembly and retain it for future usage.

Make sure you have all the parts & hardware as the check list shows.

2 adults or more are recommended to install your gazebo.

Do not discard any of the packaging until you have checked that you have all the parts and pack of fittings.

Check all bolts for tightness before using, and periodically check and tighten bolts to ensure your gazebo works properly.