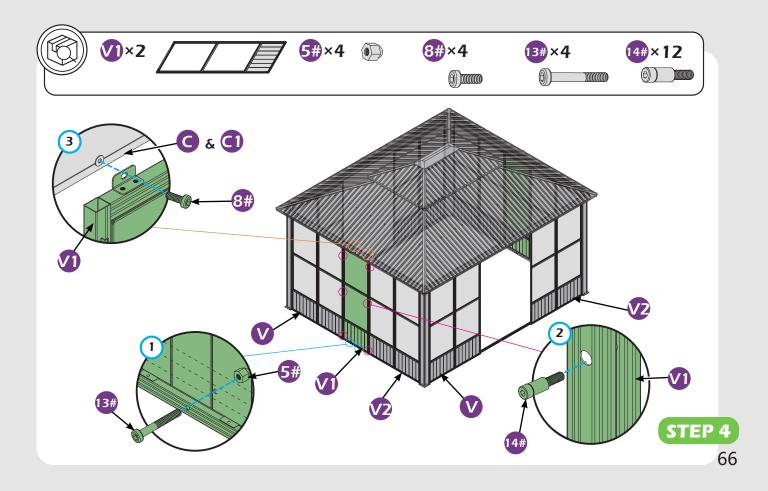

shown to actual size and scale.





RUBBER MALLET



CROSS SCREWDRIVER





ALLEN WRENCH DRILL (BIT S2 7/32\*)

LEVEL

EQUIPMENT REQUIRED ( Not included in boxes )

\*NOTE: Equipment are not shown to actual size and scale.







SAFETY HAT

GLOVES

STEPLADDER

#### Matters needing attention



1. Two or more persons are required for assembly.

SAFETY GOGGLES



2. Do not fully tighten the screws until finish each step of installation.





Attention: The above dimensions are manually measured and error is within 1-2 inches. We suggest you anchor the gazebo after installed the main frame.

























10#**×96** (M6×28)









13#×20 (M6×55)







(0)

(i)

()



































































































































# **Care and Cleaning**

Wash frame parts with mild soap and water, rinse thoroughly.

Dry frame completely.

Do not use bleach, acior, other solvents on frame parts.

Please inspect and tighten all bolts or fasteners on a reqular basis to ensure proper performance and safety of your gazebo.

## Warranty

#### Frames

Frames constructions are warranted to be free from defects in material and workmanship for 1 year from item purchased. Damage to frame from negligence won't be covered by this warranty.

### **Bolts & Nuts**

Bolts and nuts are warranted to be free from defects in material and workmanship for 1 year from item purchased. Damage from exposure to chemicals (including but not only oils, spills, fluids) won't be covered by this warranty.

### Warranty Limitation

T