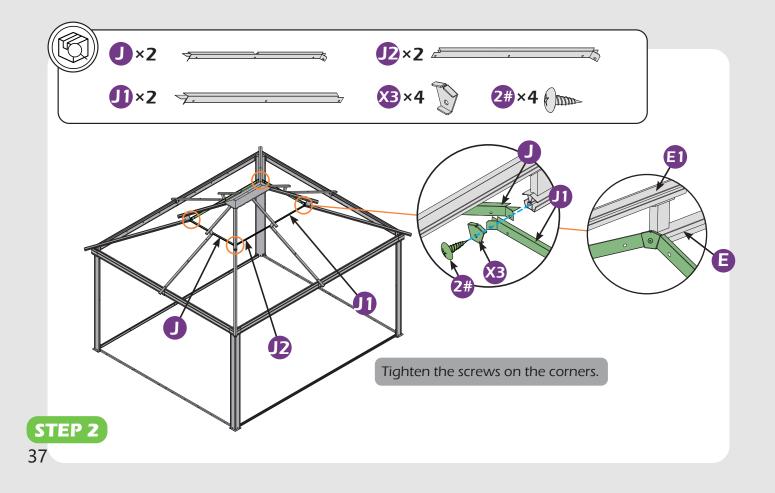

#### Matters needing attention

1. Two or more persons are required for assembly.

SAFETY GOGGLES

2. Do not fully tighten the screws until finish each step of installation.

Attention: The above dimensions are manually measured and error is within 1-2 inches. We suggest you anchor the gazebo after installed the main frame.