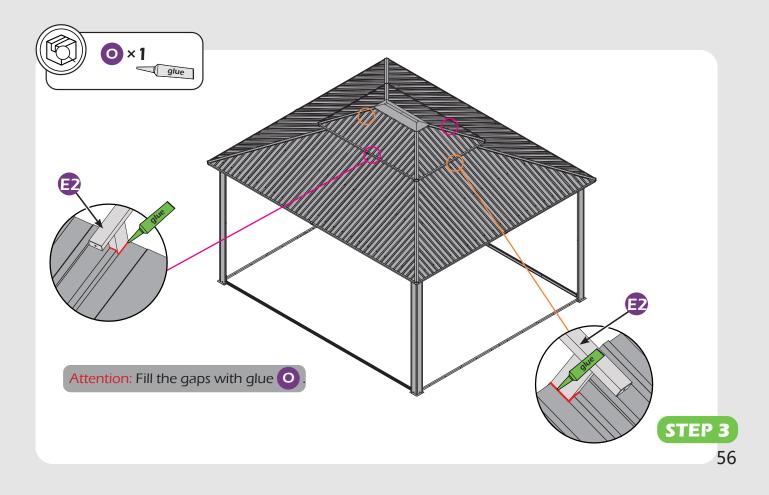

#### **Pre-assembly**

#### Matters needing attention

1. Two or more persons are required for assembly.

SAFETY GOGGLES

2. Do not fully tighten the screws until finish each step of installation.

Attention: The above dimensions are manually measured and error is within 1-2 inches. We suggest you anchor the gazebo after installed the main frame.