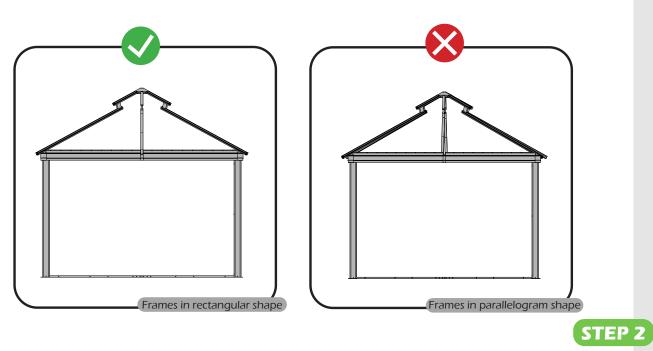

#### Matters needing attention

1. Two or more persons are required for assembly.

SAFETY GOGGLES

2. Do not fully tighten the screws until finish each step of installation.

Attention: The above dimensions are manually measured and error is within 1-2 inches. We suggest you anchor the gazebo after installed the main frame.