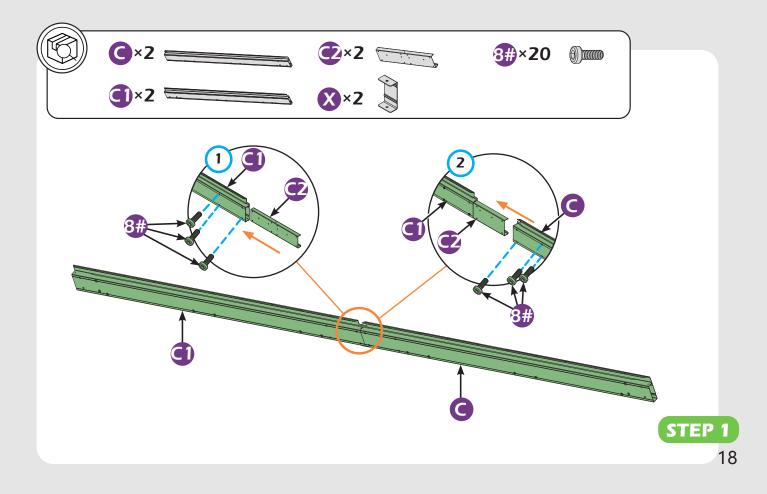

sembly**

### TOOLS THAT MAY BE REQUIRED (Not included in boxes)

\*NOTE: Tools / equipment are not shown to actual size and scale.





RUBBER MALLET



CROSS SCREWDRIVER





ALLEN WRENCH DRILL (BIT S2 7/32\*)

LEVEL

EQUIPMENT REQUIRED ( Not included in boxes )

\*NOTE: Equipment are not shown to actual size and scale.







SAFETY HAT

GLOVES

STEPLADDER

#### Matters needing attention



1. Two or more persons are required for assembly.

SAFETY GOGGLES



2. Do not fully tighten the screws until finish each step of installation.





Attention: The above dimensions are manually measured and error is within 1-2 inches. We suggest you anchor the gazebo after installed the main frame.

























10#**×96** (M6×28)









13#×20 (M6×55)







(0)

(i)

()



































































































































# **Care and Cleaning**

Wash frame parts with mild soap and water, rinse thoroughly.

Dry frame completely.

Do not use bleach, acior, other solvents on frame parts.

Please inspect and tighten all bolts or fasteners on a reqular basis to ensure proper performance and safety of your gazebo.

## Warranty

#### Frames

Frames constructions are warranted to be free from defects in material and workmanship for 1 year from item purchased. Damage to frame from negligence won't be covered by this warranty.

### **Bolts & Nuts**

Bolts and nuts are warranted to be free from defects in material and workmanship for 1 year from item purchased. Damage from exposure to chemicals (includi