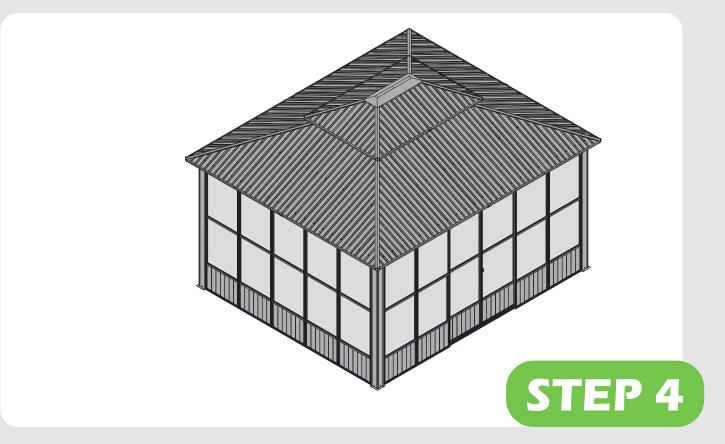

equipment are not shown to actual size and scale.





RUBBER MALLET



CROSS SCREWDRIVER





ALLEN WRENCH DRILL (BIT S2 7/32\*)

LEVEL

EQUIPMENT REQUIRED ( Not included in boxes )

\*NOTE: Equipment are not shown to actual size and scale.







SAFETY HAT

GLOVES

STEPLADDER

#### Matters needing attention



1. Two or more persons are required for assembly.

SAFETY GOGGLES



2. Do not fully tighten the screws until finish each step of installation.





Attention: The above dimensions are manually measured and error is within 1-2 inches. We suggest you anchor the gazebo after installed the main frame.

























10#**×96** (M6×28)









13#×20 (M6×55)







(0)

(i)

()



































































































































# **Care and Cleaning**

Wash frame parts with mild soap and water, rinse thoroughly.

Dry frame completely.

Do not use bleach, acior, other solvents on frame parts.

Please inspect and tighten all bolts or fasteners on a reqular basis to ensure proper performance and safety of your gazebo.

## Warranty

#### Frames

Frames constructions are warranted to be free from defects in material and workmanship for 1 year from item purchased. Damage to frame from negligence won't be covered by this warranty.

### **Bolts & Nuts**

Bolts and nuts are warranted to be free from defects in material and workmanship for 1 year from item purchased. Damage from exposure to chemicals (including but not only oils, spills, fluids) won't be covered by this warranty.

### Warr