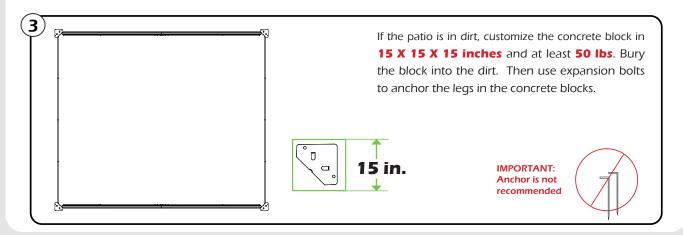

#### Matters needing attention

1. Two or more persons are required for assembly.

SAFETY GOGGLES

2. Do not fully tighten the screws until finish each step of installation.

Attention: The above dimensions are manually measured and error is within 1-2 inches. We suggest you anchor the gazebo after installed the main frame.