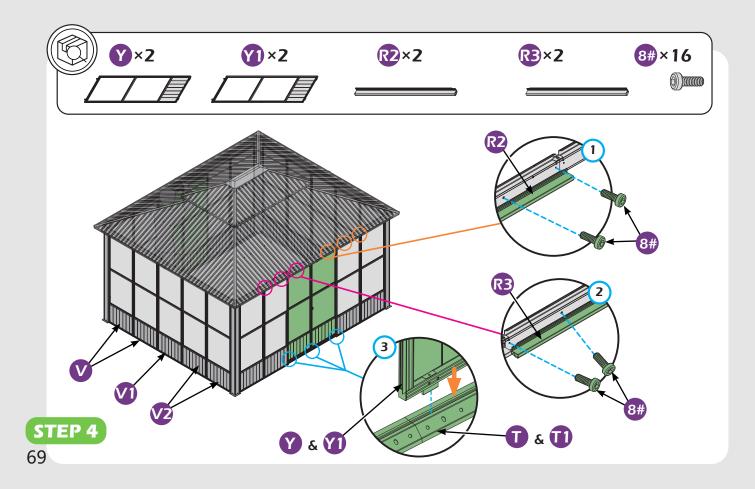

#### Matters needing attention

1. Two or more persons are required for assembly.

SAFETY GOGGLES

2. Do not fully tighten the screws until finish each step of installation.

Attention: The above dimensions are manually measured and error is within 1-2 inches. We suggest you anchor the gazebo after installed the main frame.