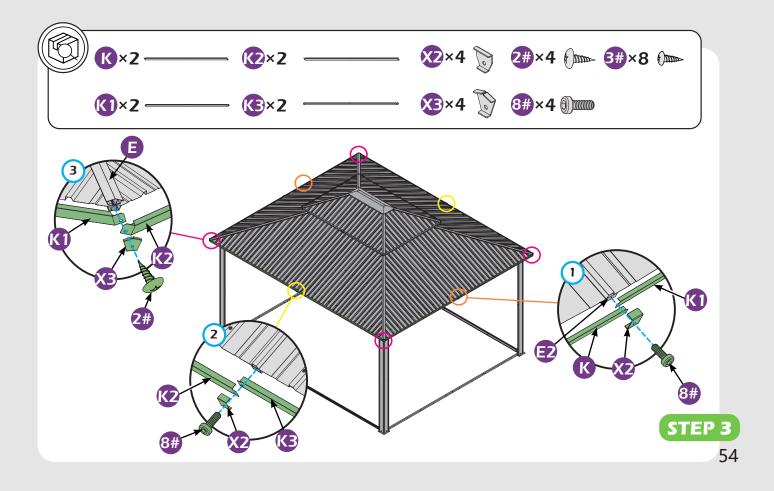

#### **Pre-assembly**

#### Matters needing attention

1. Two or more persons are required for assembly.

SAFETY GOGGLES

2. Do not fully tighten the screws until finish each step of installation.

Attention: The above dimensions are manually measured and error is within 1-2 inches. We suggest you anchor the gazebo after installed the main frame.