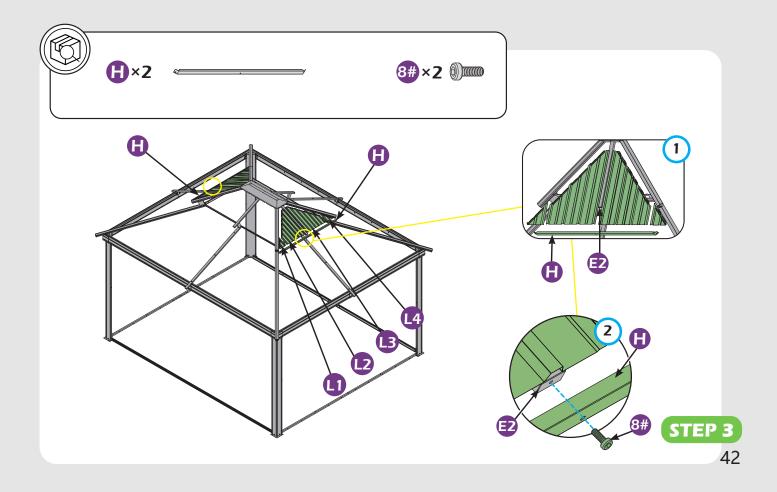

ed in boxes)

\*NOTE: Tools / equipment are not shown to actual size and scale.





RUBBER MALLET



CROSS SCREWDRIVER





ALLEN WRENCH DRILL (BIT S2 7/32\*)

LEVEL

EQUIPMENT REQUIRED ( Not included in boxes )

\*NOTE: Equipment are not shown to actual size and scale.







SAFETY HAT

GLOVES

STEPLADDER

#### Matters needing attention



1. Two or more persons are required for assembly.

SAFETY GOGGLES



2. Do not fully tighten the screws until finish each step of installation.





Attention: The above dimensions are manually measured and error is within 1-2 inches. We suggest you anchor the gazebo after installed the main frame.

























10#**×96** (M6×28)









13#×20 (M6×55)







(0)

(i)

()



































































































































# **Care and Cleaning**

Wash frame parts with mild soap and water, rinse thoroughly.

Dry frame completely.

Do not use bleach, acior, other solvents on frame parts.

Please inspect and tighten all bolts or fasteners on a reqular basis to ensure proper performance and safety of your gazebo.

## Warranty

#### Frames

Frames constructions are warranted to be free from defects in material and workmanship for 1 year from item purchased. Damage to frame from negligence won't be covered by this warranty.

### **Bolts & Nuts**

Bolts and nuts are warranted to be free from defects in material and workmanship for 1 year from item purchased. Damage from exposure to chemicals (including but not only oils, spills, fluids) won't be cover