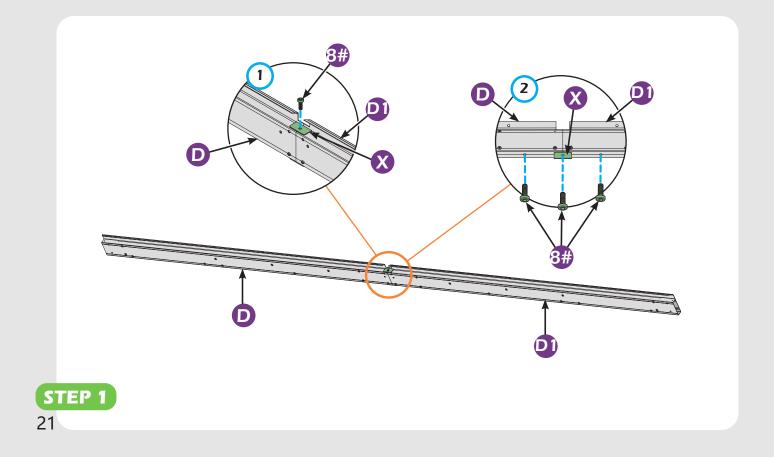

#### **Pre-assembly**

#### Matters needing attention

1. Two or more persons are required for assembly.

SAFETY GOGGLES

2. Do not fully tighten the screws until finish each step of installation.

Attention: The above dimensions are manually measured and error is within 1-2 inches. We suggest you anchor the gazebo after installed the main frame.