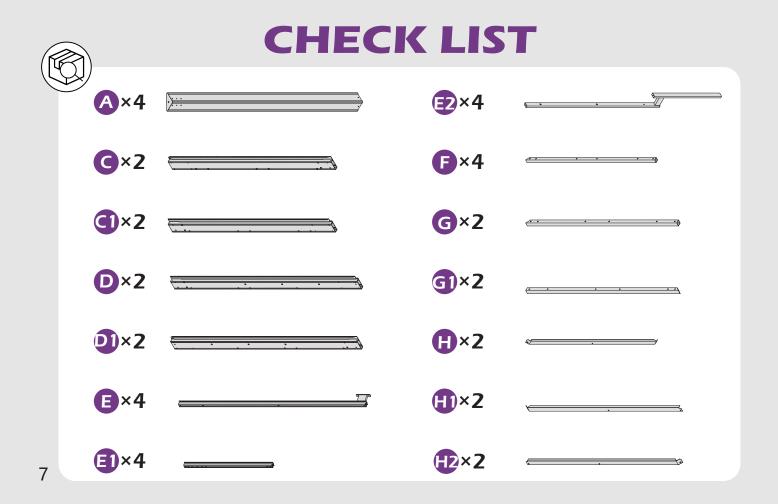

## Warnings and Cautions

Please read the instruction carefully before assembly and retain it for future usage.

Make sure you have all the parts & hardware as the check list shows.

2 adults or more are recommended to install your gazebo.

Do not discard any of the packaging until you have checked that you have all the parts and pack of fittings.

Check all bolts for tightness before using, and periodically check and tighten bolts to ensure your gazebo works properly.