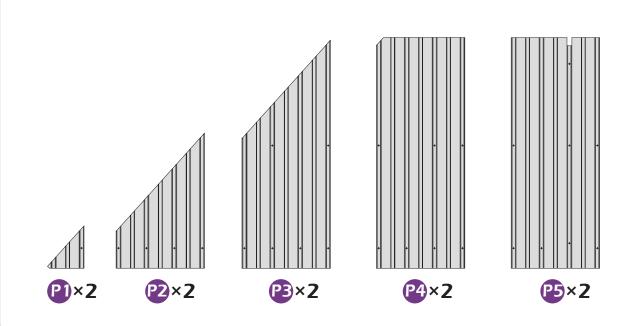

## Warnings and Cautions

Please read the instruction carefully before assembly and retain it for future usage.

Make sure you have all the parts & hardware as the check list shows.

2 adults or more are recommended to install your gazebo.

Do not discard any of the packaging until you have checked that you have all the parts and pack of fittings.

Check all bolts for tightness before using, and periodically check and tighten bolts to ensure your gazebo works properly.