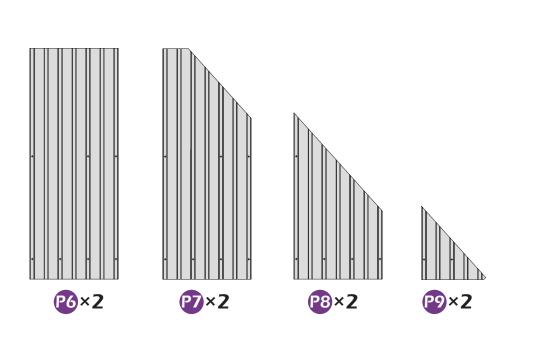

## Warnings and Cautions

Please read the instruction carefully before assembly and retain it for future usage.

Make sure you have all the parts & hardware as the check list shows.

2 adults or more are recommended to install your gazebo.

Do not discard any of the packaging until you have checked that you have all the parts and pack of fittings.

Check all bolts for tightness before using, and periodically check and tighten bolts to ensure your gazebo works properly.