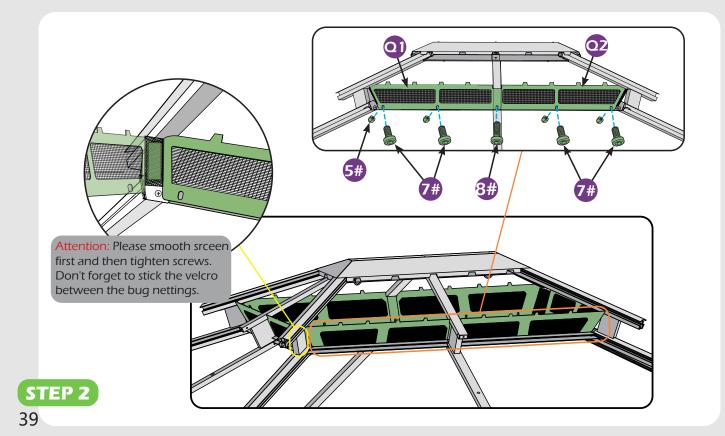

#### Matters needing attention

1. Two or more persons are required for assembly.

SAFETY GOGGLES

2. Do not fully tighten the screws until finish each step of installation.

Attention: The above dimensions are manually measured and error is within 1-2 inches. We suggest you anchor the gazebo after installed the main frame.