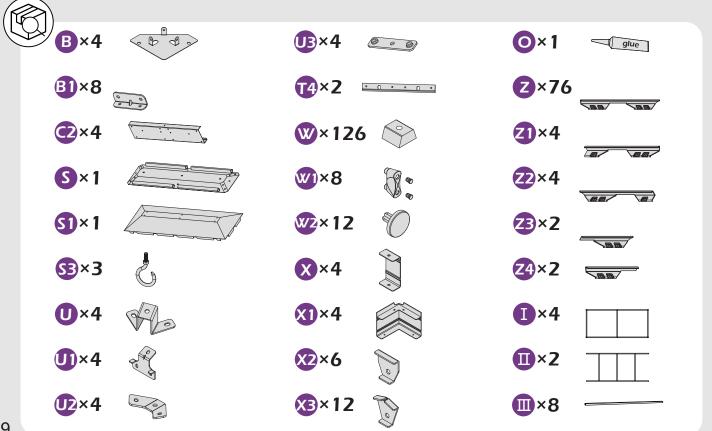

## Warnings and Cautions

Please read the instruction carefully before assembly and retain it for future usage.

Make sure you have all the parts & hardware as the check list shows.

2 adults or more are recommended to install your gazebo.

Do not discard any of the packaging until you have checked that you have all the parts and pack of fittings.

Check all bolts for tightness before using, and periodically check and tighten bolts to ensure your gazebo works properly.