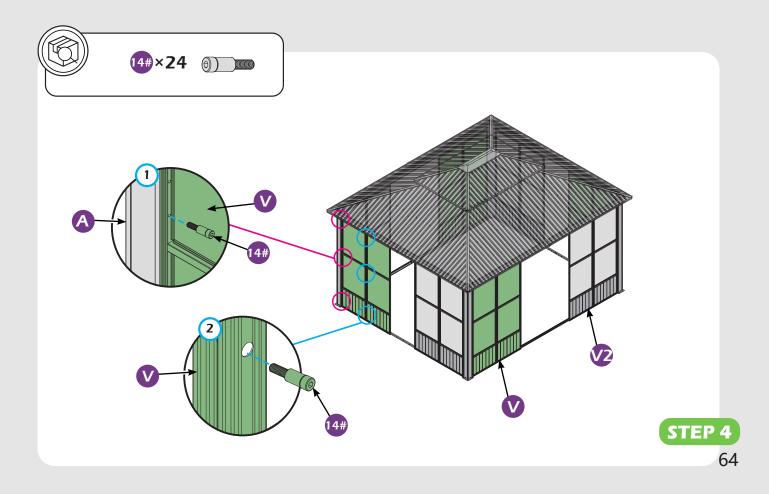

#### Matters needing attention

1. Two or more persons are required for assembly.

SAFETY GOGGLES

2. Do not fully tighten the screws until finish each step of installation.

Attention: The above dimensions are manually measured and error is within 1-2 inches. We suggest you anchor the gazebo after installed the main frame.