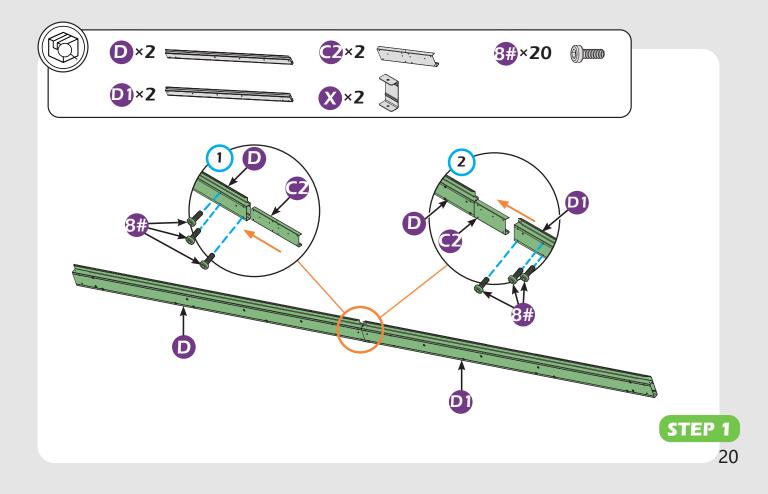

ly**

### TOOLS THAT MAY BE REQUIRED (Not included in boxes)

\*NOTE: Tools / equipment are not shown to actual size and scale.





RUBBER MALLET



CROSS SCREWDRIVER





ALLEN WRENCH DRILL (BIT S2 7/32\*)

LEVEL

EQUIPMENT REQUIRED ( Not included in boxes )

\*NOTE: Equipment are not shown to actual size and scale.







SAFETY HAT

GLOVES

STEPLADDER

#### Matters needing attention



1. Two or more persons are required for assembly.

SAFETY GOGGLES



2. Do not fully tighten the screws until finish each step of installation.





Attention: The above dimensions are manually measured and error is within 1-2 inches. We suggest you anchor the gazebo after installed the main frame.

























10#**×96** (M6×28)









13#×20 (M6×55)







(0)

(i)

()



































































































































# **Care and Cleaning**

Wash frame parts with mild soap and water, rinse thoroughly.

Dry frame completely.

Do not use bleach, acior, other solvents on frame parts.

Please inspect and tighten all bolts or fasteners on a reqular basis to ensure proper performance and safety of your gazebo.

## Warranty

#### Frames

Frames constructions are warranted to be free from defects in material and workmanship for 1 year from item purchased. Damage to frame from negligence won't be covered by this warranty.

### **Bolts & Nuts**

Bolts and nuts are warranted to be free from defects in material and workmanship for 1 year from item purchased. Damage from exposure to chemicals (including b