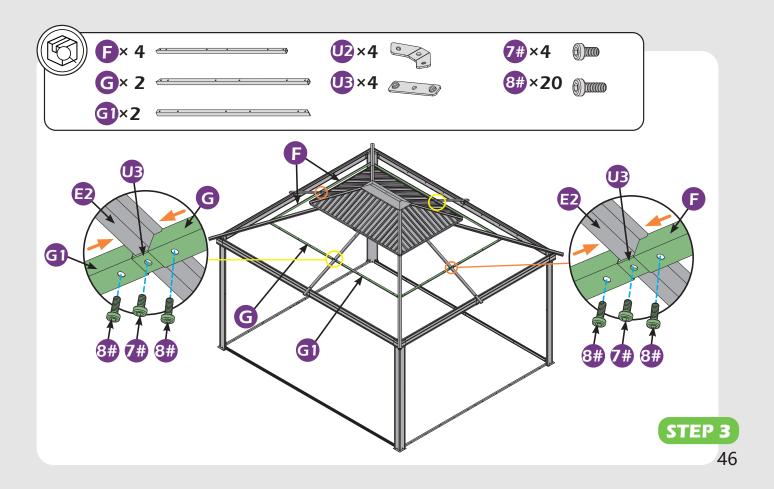

xes)

\*NOTE: Tools / equipment are not shown to actual size and scale.





RUBBER MALLET



CROSS SCREWDRIVER





ALLEN WRENCH DRILL (BIT S2 7/32\*)

LEVEL

EQUIPMENT REQUIRED ( Not included in boxes )

\*NOTE: Equipment are not shown to actual size and scale.







SAFETY HAT

GLOVES

STEPLADDER

#### Matters needing attention



1. Two or more persons are required for assembly.

SAFETY GOGGLES



2. Do not fully tighten the screws until finish each step of installation.





Attention: The above dimensions are manually measured and error is within 1-2 inches. We suggest you anchor the gazebo after installed the main frame.

























10#**×96** (M6×28)









13#×20 (M6×55)







(0)

(i)

()



































































































































# **Care and Cleaning**

Wash frame parts with mild soap and water, rinse thoroughly.

Dry frame completely.

Do not use bleach, acior, other solvents on frame parts.

Please inspect and tighten all bolts or fasteners on a reqular basis to ensure proper performance and safety of your gazebo.

## Warranty

#### Frames

Frames constructions are warranted to be free from defects in material and workmanship for 1 year from item purchased. Damage to frame from negligence won't be covered by this warranty.

### **Bolts & Nuts**

Bolts and nuts are warranted to be free from defects in material and workmanship for 1 year from item purchased. Damage from exposure to chemicals (including but not only oils, spills, fluids) won't be covered by th