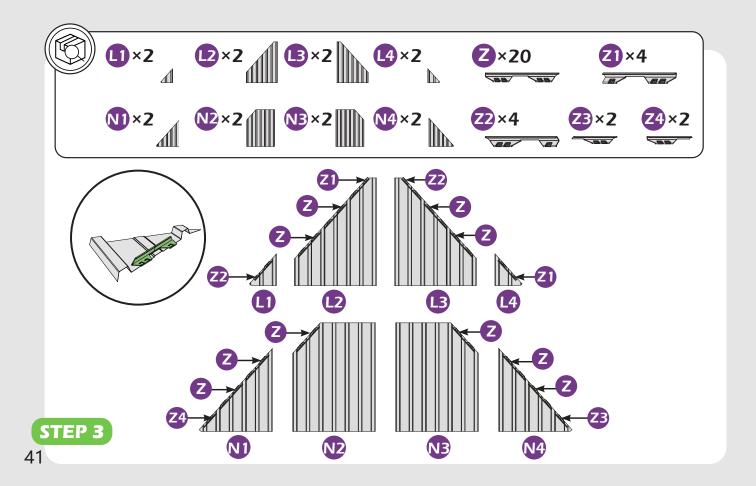

uded in boxes)

\*NOTE: Tools / equipment are not shown to actual size and scale.





RUBBER MALLET



CROSS SCREWDRIVER





ALLEN WRENCH DRILL (BIT S2 7/32\*)

LEVEL

EQUIPMENT REQUIRED ( Not included in boxes )

\*NOTE: Equipment are not shown to actual size and scale.







SAFETY HAT

GLOVES

STEPLADDER

#### Matters needing attention



1. Two or more persons are required for assembly.

SAFETY GOGGLES



2. Do not fully tighten the screws until finish each step of installation.





Attention: The above dimensions are manually measured and error is within 1-2 inches. We suggest you anchor the gazebo after installed the main frame.

























10#**×96** (M6×28)









13#×20 (M6×55)







(0)

(i)

()



































































































































# **Care and Cleaning**

Wash frame parts with mild soap and water, rinse thoroughly.

Dry frame completely.

Do not use bleach, acior, other solvents on frame parts.

Please inspect and tighten all bolts or fasteners on a reqular basis to ensure proper performance and safety of your gazebo.

## Warranty

#### Frames

Frames constructions are warranted to be free from defects in material and workmanship for 1 year from item purchased. Damage to frame from negligence won't be covered by this warranty.

### **Bolts & Nuts**

Bolts and nuts are warranted to be free from defects in material and workmanship for 1 year from item purchased. Damage from exposure to chemicals (including but not only oils, spills, fluids) won't be cov