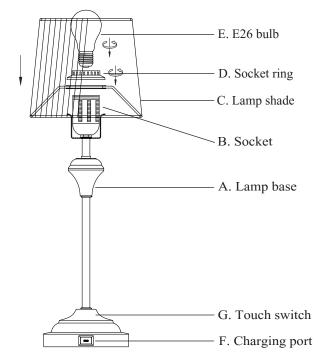

#### **Assembly Instruction**

1.Unscrew the Socket ring (D) from lamp holder

- 2.Put Lamp shade (C) onto lamp holder
- 3.Screw the Socket ring (D) back to fix the lamp shade
- 4.Install E26 bulb (E)

#### **Product Specifications**

VoltageDC 5VMaterialMetal+FabricPower sourceBattery(included)Switch TypeTouch switchCharging portOne Type-C portLamp socketE26

#### LED Bulb

Type: G45 Base type: E26 Voltage: DC 3V Wattage: 4W Approx Lifespan: 25000+Hrs Color temperature: 2700K