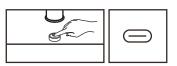

## **Operating instruction**

- 1.Short press to turn on/off and for 3 brightnesses
- 2.Long press for stepless dimming
- 3. The charging light turns red when the the lamp is charging, and turns green when the lamp is fully charged