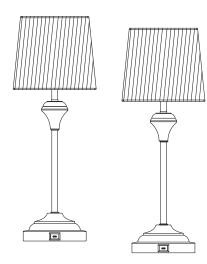

#### **Instruction Manual**

Rechargeable Table Lamp (2PK)

## **Product Packaging**

Lamp base × 2 Lamp shade × 2 E26 bulb × 2 Lamp manual × 1 USB Type-C charging cable × 2