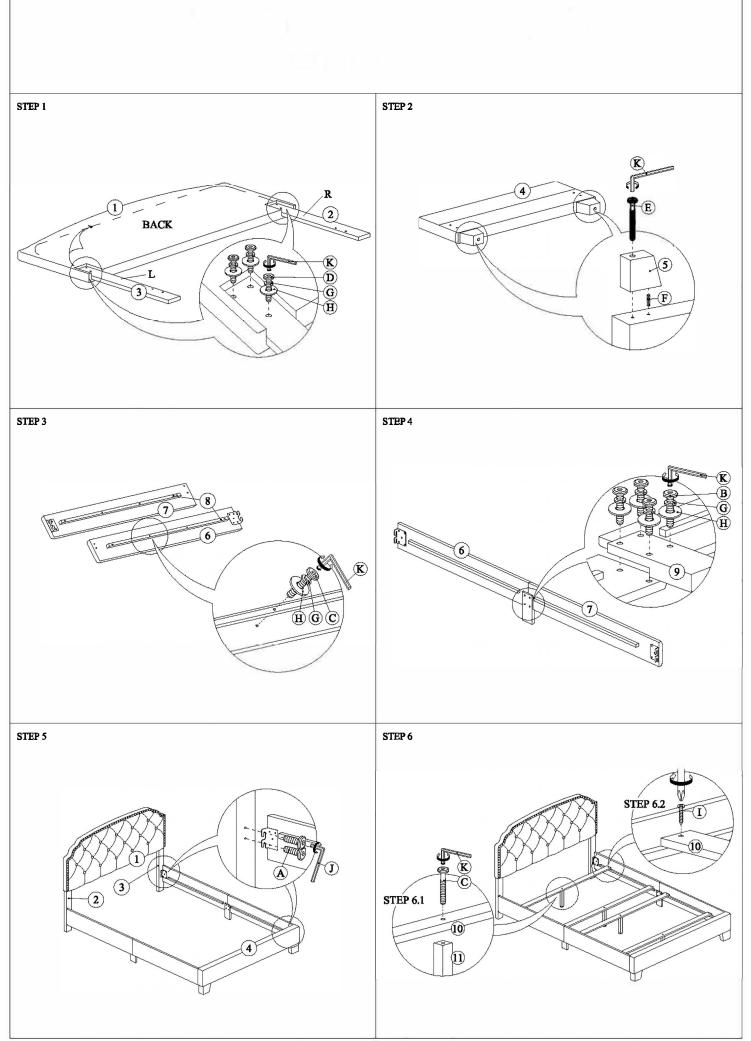

## "DO NOT TIGHTEN SCREWS UNTIL COMPLETELY ASSEMBLED"

## IMPORTANT: PLEASE READ INSTRUCTION BEFORE STARTING THE ASSEMBLY

| HARDWARE LIST |               |                    |            |       |  |
|---------------|---------------|--------------------|------------|-------|--|
| ITEM          | DESCRIPTON    | DRAWING            | SIZE       | QTY   |  |
| A             | JCBB SCREW    | Om                 | M8 x 20MM  | 8PCS  |  |
| в             | JCBC SCREW    | (Jumm              | M6 x 25MM  | 8PCS  |  |
| С             | JCBC SCREW    | ()                 | M6 x 35MM  | 20PCS |  |
| D             | JCBC SCREW    | 0                  | M6 x 50MM  | 6PCS  |  |
| Е             | JCBC SCREW    | <b>e</b>           | M6 x 70MM  | 2PCS  |  |
| F             | WOOD DOWEL    |                    | M8 X 30MM  | 2PCS  |  |
| G             | SPRING WASHER | Ø                  | 13ММ       | 30PCS |  |
| н             | FLAT WASHER   | 0                  | 19ММ       | 30PCS |  |
| I             | SCREW         | <b>G</b> _111111D> | M4 x 32MM  | 8PCS  |  |
| 1             | L • KEY       | l                  | M5 x 65MM  | 1PC   |  |
| K.            | L • KEY       | [                  | M4 x 100MM | 1PC   |  |

| PART LIST |                                      |         |      |  |
|-----------|--------------------------------------|---------|------|--|
| ITEM      | DESCRIPTON                           | DRAWING | QTY  |  |
| 1         | HEADBOARD<br>CUSHION                 |         | 1PC  |  |
| 2         | HEADBOARD LEG                        |         | 1PC  |  |
| 3         | HEADBOARD LEG                        |         | 1PC  |  |
| 4         | FOOTBOARD<br>CUSHION                 |         | 1PC  |  |
| 5         | FOOTBOARD<br>LEG                     |         | 2PCS |  |
| 6         | SIDE RAIL                            |         | 2PCS |  |
| 7         | SIDE RAIL                            |         | 2PCS |  |
| 8         | CLEAT                                |         | 4PCS |  |
| 9         | SIDE RAIL<br>SUPPORT LEG             |         | 2PCS |  |
| 10        | SLAT                                 |         | 4PCS |  |
| 11        | SUFPORT LEGS<br>WITH ADJUSTABLE FEET |         | 4PCS |  |