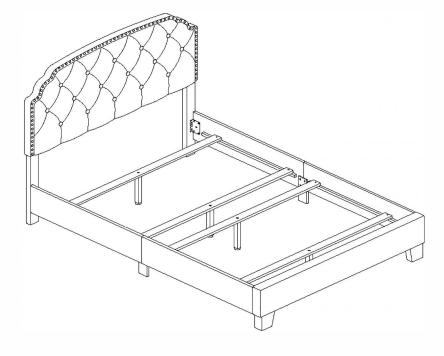

| PART LIST |                                      |         |      |  |
|-----------|--------------------------------------|---------|------|--|
| ITEM      | DESCRIPTON                           | DRAWING | QTY  |  |
| 1         | HEADBOARD<br>CUSHION                 |         | 1PC  |  |
| 2         | HEADBOARD LEG                        |         | 1PC  |  |
| 3         | HEADBOARD LEG                        |         | 1PC  |  |
| 4         | FOOTBOARD<br>CUSHION                 |         | 1PC  |  |
| 5         | FOOTBOARD<br>LEG                     |         | 2PCS |  |
| 6         | SIDE RAIL                            |         | 2PCS |  |
| 7         | SIDE RAIL                            |         | 2PCS |  |
| 8         | CLEAT                                |         | 4PCS |  |
| 9         | SIDE RAIL<br>SUPPORT LEG             |         | 2PCS |  |
| 10        | SLAT                                 |         | 4PCS |  |
| 11        | SUFPORT LEGS<br>WITH ADJUSTABLE FEET |         | 4PCS |  |